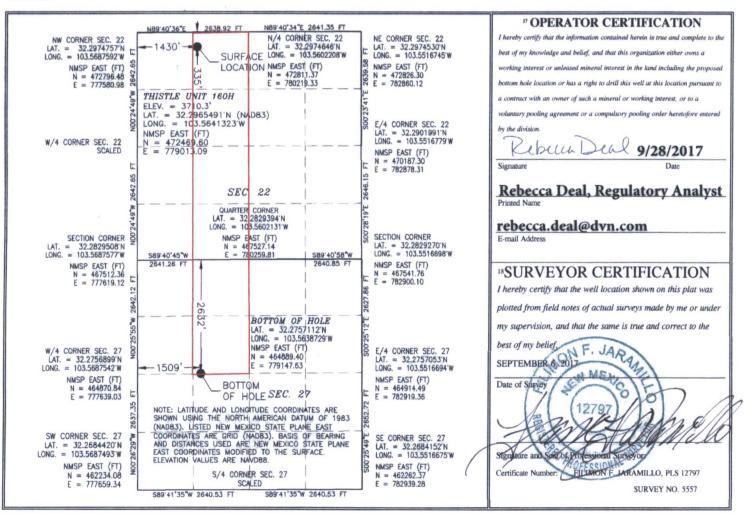

| 1625 N. French Dr., Hobbs, NM 88240 State of New Mexico Revised Augustic II   Phone: (575) 393-6161 Fax: (575) 393-0720 Energy, Minerals & Natural Resources Department State of New Mexico   District II 811 S. First St., Artesia, NM 8821 OCD OIL CONSERVATION DIVISION Submit one copy to a   District III 1000 Rio Brazos Road, Aztec, NM 87410 0 2 2017 I220 South St. Francis Dr. Santa Fe, NM 87505   Phone: (505) 476-3460 Fax: (505) 476-9720 Santa Fe, NM 87505 AMENDED |                                              |                      |               |                                 |                         |         |                                                |                                |                |                          | Form C-102<br>sed August 1, 2011<br>copy to appropriate<br>District Office<br>ENDED REPORT |  |
|------------------------------------------------------------------------------------------------------------------------------------------------------------------------------------------------------------------------------------------------------------------------------------------------------------------------------------------------------------------------------------------------------------------------------------------------------------------------------------|----------------------------------------------|----------------------|---------------|---------------------------------|-------------------------|---------|------------------------------------------------|--------------------------------|----------------|--------------------------|--------------------------------------------------------------------------------------------|--|
| WELL LOCATION AND ACREAGE DEDICATION PLAT                                                                                                                                                                                                                                                                                                                                                                                                                                          |                                              |                      |               |                                 |                         |         |                                                |                                |                |                          |                                                                                            |  |
| 30-035-44070                                                                                                                                                                                                                                                                                                                                                                                                                                                                       |                                              |                      | 70            | <sup>2</sup> Pool Code<br>59900 |                         |         | <sup>3</sup> Pool Name<br>TRIPLE X;BONE SPRING |                                |                |                          |                                                                                            |  |
| <sup>4</sup> Property Code                                                                                                                                                                                                                                                                                                                                                                                                                                                         |                                              |                      |               | <sup>5</sup> Property Name      |                         |         |                                                |                                |                | <sup>6</sup> Well Number |                                                                                            |  |
| 30884                                                                                                                                                                                                                                                                                                                                                                                                                                                                              |                                              |                      |               | THISTLE UNIT                    |                         |         |                                                |                                |                | 160H                     |                                                                                            |  |
| <sup>7</sup> OGRID No.                                                                                                                                                                                                                                                                                                                                                                                                                                                             |                                              |                      |               | <sup>8</sup> Operator Name      |                         |         |                                                |                                |                | <sup>9</sup> Elevation   |                                                                                            |  |
| 6137                                                                                                                                                                                                                                                                                                                                                                                                                                                                               | <b>DEVON ENERGY PRODUCTION COMPANY, L.P.</b> |                      |               |                                 |                         |         |                                                |                                | 3710.3         |                          |                                                                                            |  |
| " Surface Location                                                                                                                                                                                                                                                                                                                                                                                                                                                                 |                                              |                      |               |                                 |                         |         |                                                |                                |                |                          |                                                                                            |  |
| UL or lot no.                                                                                                                                                                                                                                                                                                                                                                                                                                                                      | Section                                      | on Township H        |               | inge Lot                        | Idn Feet fi             | rom the | North/South line                               | North/South line Feet from the |                | est line                 | County                                                                                     |  |
| C                                                                                                                                                                                                                                                                                                                                                                                                                                                                                  | 22                                           | 23 S 33 E            |               | E                               | 335                     |         | NORTH                                          | 1430                           | WEST           |                          | LEA                                                                                        |  |
| Bottom Hole Location If Different From Surface                                                                                                                                                                                                                                                                                                                                                                                                                                     |                                              |                      |               |                                 |                         |         |                                                |                                |                |                          |                                                                                            |  |
| UL or lot no.                                                                                                                                                                                                                                                                                                                                                                                                                                                                      | Section Township                             |                      | p Ra          | nge Lot                         | Idn Feet fi             | rom the | North/South line                               | Feet from the                  | East/West line |                          | County                                                                                     |  |
| F                                                                                                                                                                                                                                                                                                                                                                                                                                                                                  | 27                                           | 23 S                 | 3 S 33 E      |                                 | 26                      | 532     | NORTH                                          | 1509                           | WEST           |                          | LEA                                                                                        |  |
| <sup>12</sup> Dedicated Acres <sup>13</sup> Joint or Infill <sup>14</sup> Co                                                                                                                                                                                                                                                                                                                                                                                                       |                                              | <sup>14</sup> Consol | lidation Code |                                 | <sup>15</sup> Order No. |         |                                                |                                |                |                          |                                                                                            |  |
| 240                                                                                                                                                                                                                                                                                                                                                                                                                                                                                |                                              |                      |               |                                 |                         |         |                                                |                                |                |                          |                                                                                            |  |