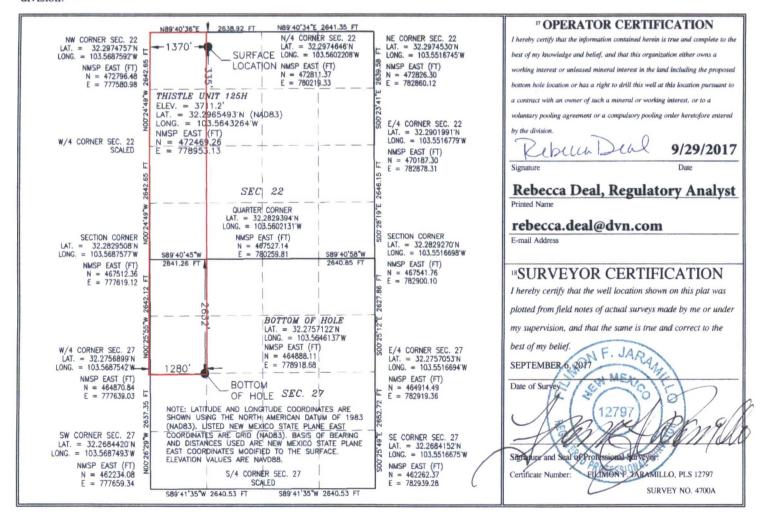

## WELL LOCATION AND ACREAGE DEDICATION PLAT

| API Number      |                                              | <sup>2</sup> Pool Code | <sup>3</sup> Pool Name |           |  |  |  |
|-----------------|----------------------------------------------|------------------------|------------------------|-----------|--|--|--|
| 30-025-4        | 4080                                         | 59900                  | Triple X; Bone Spr     | ie Spring |  |  |  |
| 4 Property Code |                                              | 6 Well Number          |                        |           |  |  |  |
| 30884           |                                              | 125H                   |                        |           |  |  |  |
| OGRID No.       |                                              | <sup>9</sup> Elevation |                        |           |  |  |  |
| 6137            | DEVON ENERGY PRODUCTION COMPANY, L.P. 3711.2 |                        |                        |           |  |  |  |
|                 |                                              |                        |                        |           |  |  |  |

<sup>10</sup> Surface Location

| UL or lot no. | Section | Township | Range | Lot Idn | Feet from the | North/South line | Feet from the | East/West line | County |
|---------------|---------|----------|-------|---------|---------------|------------------|---------------|----------------|--------|
| C             | 22      | 23 S     | 33 E  |         | 335           | NORTH            | 1370          | WEST           | LEA    |

11 Bottom Hole Location If Different From Surface

| UL or lot no.      | Section                | Township    | Range         | Lot Idn    | Feet from the | North/South line | Feet from the | East/West line | County |
|--------------------|------------------------|-------------|---------------|------------|---------------|------------------|---------------|----------------|--------|
| E                  | 27                     | 23 S        | 33 E          |            | 2632          | NORTH            | 1280          | WEST           | LEA    |
| 12 Dedicated Acres | <sup>13</sup> Joint of | r Infill 14 | Consolidation | Code 15 Or | der No.       |                  |               |                |        |
| 240                |                        |             |               |            |               |                  |               |                |        |