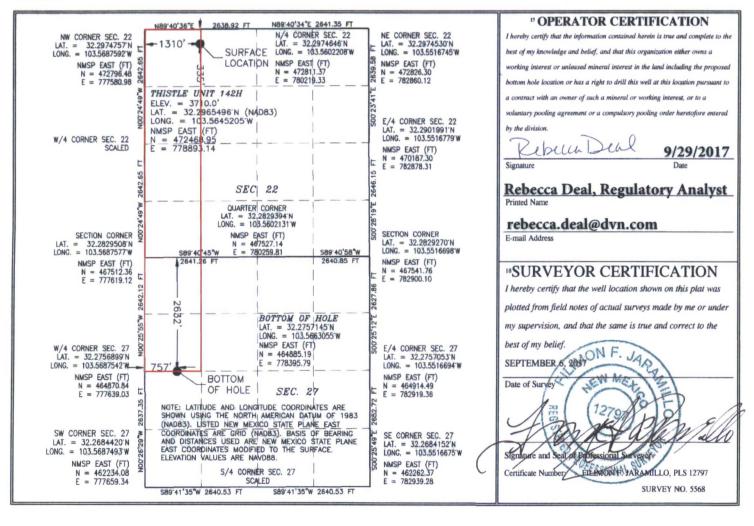

Form C-102 District I State of New Mexico 1625 N. French Dr., Hobbs, NM 88240 BBSERGE Minerals & Natural Resources Department Revised August 1, 2011 Phone: (575) 393-6161 Fax: (575) 398-0 District II Submit one copy to appropriate 811 S. First St., Artesia, NM 88210 OIL CONSERVATION DIVISION Phone: (575) 748-1283 Fax: (575) 748-9720 District Office OCT 0 2 2017 District III 1220 South St. Francis Dr. 1000 Rio Brazos Road, Aztec, NM 87410 Phone: (505) 334-6178 Fax: (505) 334-6170 AMENDED REPORT Santa Fe, NM 87505 1220 S. St. Francis Dr., Santa Fe, NM 875 RECEIVED Phone: (505) 476-3460 Fax: (505) 476-3462 WELL LOCATION AND ACREAGE DEDICATION PLAT Pool Name Pool Code API Number 59900 Triple X; Bone Spring Well Number Property Name Property Code THISTLE UNIT 30884 142H 8 Operator Name OGRID No. Elevation

DEVON ENERGY PRODUCTION COMPANY, L.P. 6137 3710.0 10 Surface Location Township Feet from the North/South line Feet from the East/West line UL or lot no. Section Range Lot Idn County 33 E 335 NORTH 1310 D 22 23 S WEST LEA <sup>11</sup> Bottom Hole Location If Different From Surface UL or lot no. Lot Idn Feet from the North/South line Feet from the East/West line Section Township County 27 23 S 33 E 2632 NORTH 757 WEST LEA E 12 Dedicated Acres <sup>3</sup> Joint or Infill <sup>14</sup> Consolidation Code Order No. 240