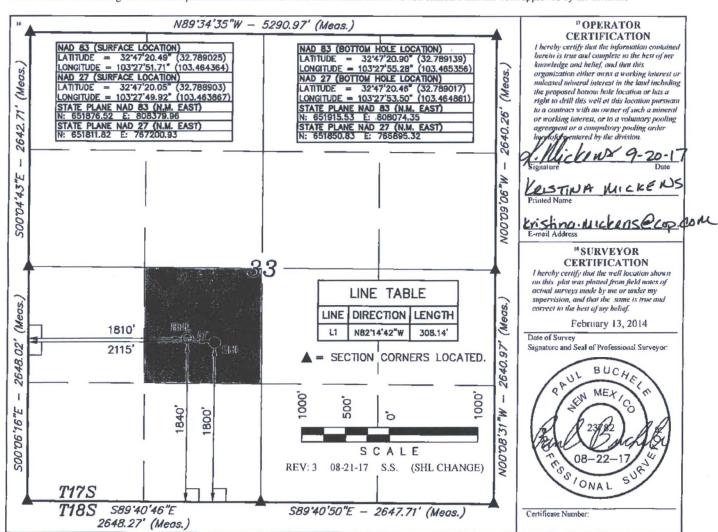

■ AMENDED REPORT

WELL LOCATION AND ACREAGE DEDICATION PLAT

| WELL LOCATION AND ACKEAGE DEDICATION FLAT       |               |                 |              |                                        |                       |                           |                       |                        |  |                                 |  |
|-------------------------------------------------|---------------|-----------------|--------------|----------------------------------------|-----------------------|---------------------------|-----------------------|------------------------|--|---------------------------------|--|
| 30-025-42/17                                    |               |                 |              | 2 Pool Code                            | EX                    | BT VACU                   | IM GBSA UNIT          |                        |  | T                               |  |
| Property Code 31172                             |               |                 |              | S Property Name EAST VACUUM GB-SA UNIT |                       |                           |                       |                        |  | 6 Well Number<br>3373-529       |  |
| 2/78/7                                          |               |                 |              | *Operator Name ConocoPhillips Company  |                       |                           |                       |                        |  | <sup>9</sup> Elevation<br>3947' |  |
| ™ Surface Location                              |               |                 |              |                                        |                       |                           |                       |                        |  |                                 |  |
| UL ar lot no.<br>K                              | Section<br>33 | Township<br>17S | Range<br>35E | Lot Idn                                | Feet from the<br>1800 | North/South line<br>SOUTH | Feet from the 2115    | East/West line<br>WEST |  | County<br>LEA                   |  |
| "Bottom Hole Location If Different From Surface |               |                 |              |                                        |                       |                           |                       |                        |  |                                 |  |
| UL or lot no.                                   | Section<br>33 | Township<br>17S | Ronge<br>35E | Lot Idn                                | Feet from the<br>1840 | North/South line<br>SOUTH | Feet from the<br>1810 | Enst/We                |  | County<br>LEA                   |  |
| 12 Dedicated Acre 40                            | es 13 j       | laint or Infill | 14 Couse     | didation Code                          | 15 Order No.          |                           |                       |                        |  |                                 |  |