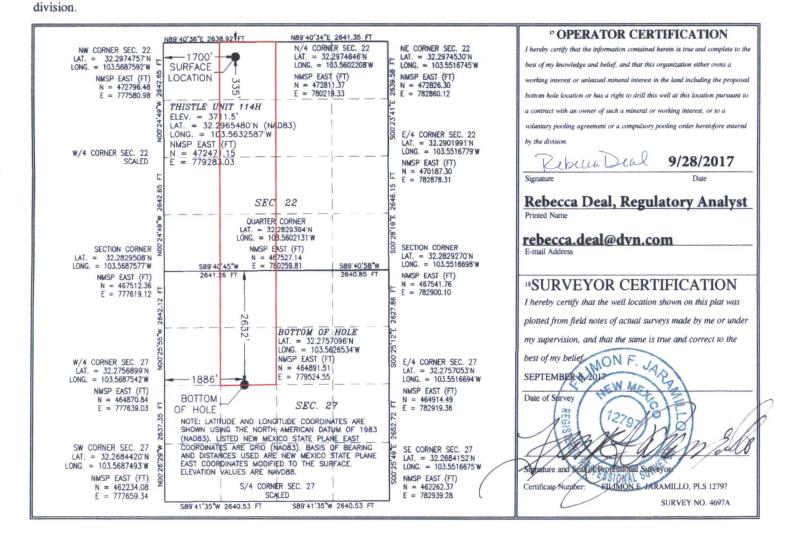

## WELL LOCATION AND ACREAGE DEDICATION PLAT

| <sup>1</sup> API Number<br><b>30-025-43315</b> |                                              | <sup>2</sup> Pool Code<br><b>59900</b> | TRIPLE X; BONE SPRING |  |  |  |
|------------------------------------------------|----------------------------------------------|----------------------------------------|-----------------------|--|--|--|
| Property Code 30884                            |                                              | 6 Well Number<br>114H                  |                       |  |  |  |
| OGRID No.                                      |                                              | <sup>9</sup> Elevation                 |                       |  |  |  |
| 6137                                           | DEVON ENERGY PRODUCTION COMPANY, L.P. 3711.5 |                                        |                       |  |  |  |
|                                                |                                              | 10 C                                   | face I coation        |  |  |  |

<sup>10</sup> Surface Location

| UL or lot no.                                  | Section 22 | Township 23 S | Range<br>33 E | Lot Idn | Feet from the 335 | North/South line NORTH | Feet from the 1700 | East/West line WEST | County<br>LEA |  |  |  |
|------------------------------------------------|------------|---------------|---------------|---------|-------------------|------------------------|--------------------|---------------------|---------------|--|--|--|
| Bottom Hole Location If Different From Surface |            |               |               |         |                   |                        |                    |                     |               |  |  |  |
| UL or lot no.                                  | Section    | Township      | Range         | Lot Idn | Feet from the     | North/South line       | Feet from the      | East/West line      | County        |  |  |  |
| F                                              | 27         | 23 S          | 33 E          |         | 2632              | NORTH                  | 1886               | WEST                | LEA           |  |  |  |

3 Joint or Infill 14 Consolidation Code Order No. **Dedicated Acres** 240

No allowable will be assigned to this completion until all interests have been consolidated or a non-standard unit has been approved by the