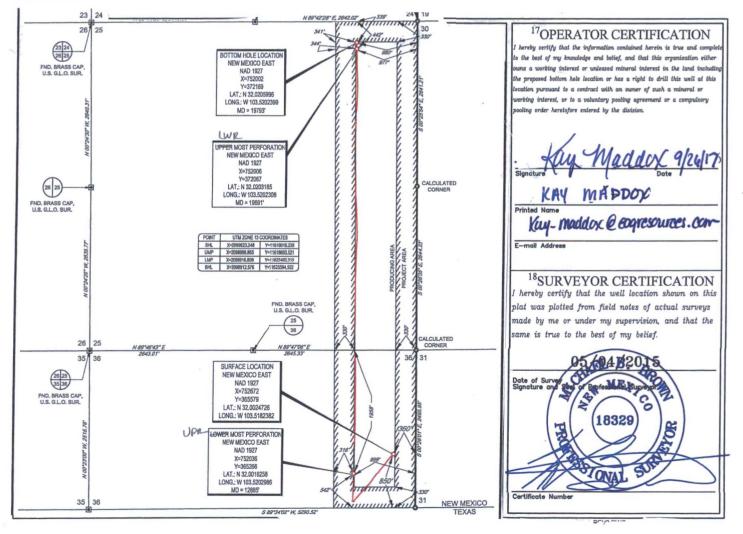

RECEIVED

AMENDED REPORT

WELL LOCATION AND ACREAGE DEDICATION PLAT

| <sup>1</sup> API Number    |                     | <sup>2</sup> Pool Code SAUN BEAS TANK |                        | <sup>3</sup> Pool Name |  |  |  |
|----------------------------|---------------------|---------------------------------------|------------------------|------------------------|--|--|--|
| 30-025-43019               |                     | 98097                                 | WC-025 G-09 S263327    | 1fcamp                 |  |  |  |
| <sup>4</sup> Property Code |                     | <sup>6</sup> Well Number              |                        |                        |  |  |  |
| 38129                      |                     | ENDURANCE 36 STATE COM                |                        |                        |  |  |  |
| <sup>7</sup> OGRID No.     |                     |                                       | <sup>9</sup> Elevation |                        |  |  |  |
| 7377                       | EOG RESOURCES, INC. |                                       |                        |                        |  |  |  |
|                            |                     | <sup>10</sup> Sur                     | face Location          |                        |  |  |  |

| UL or lot no. | Section | Township | Range | Lot Idn | Feet from the | North/South line | Feet from the | East/West line | County |
|---------------|---------|----------|-------|---------|---------------|------------------|---------------|----------------|--------|
| H             | 36      | 26-S     | 33-E  | -       | 850'          | SOUTH            | 360'          | EAST           | LEA    |

| UL or lot no.                           | Section 25               | Township 26-S | Range<br>33-E   | Lot Idn    | Feet from the | North/South line | Feet from the <b>980</b> ° | East/West line | LEA |
|-----------------------------------------|--------------------------|---------------|-----------------|------------|---------------|------------------|----------------------------|----------------|-----|
| <sup>12</sup> Dedicated Acres<br>236.04 | <sup>13</sup> Joint or I | nfill 14Co    | nsolidation Cod | de l¹5Orde | r No.         |                  |                            |                |     |

No allowable will be assigned to this completion until all interests have been consolidated or a non-standard unit has been approved by the division.