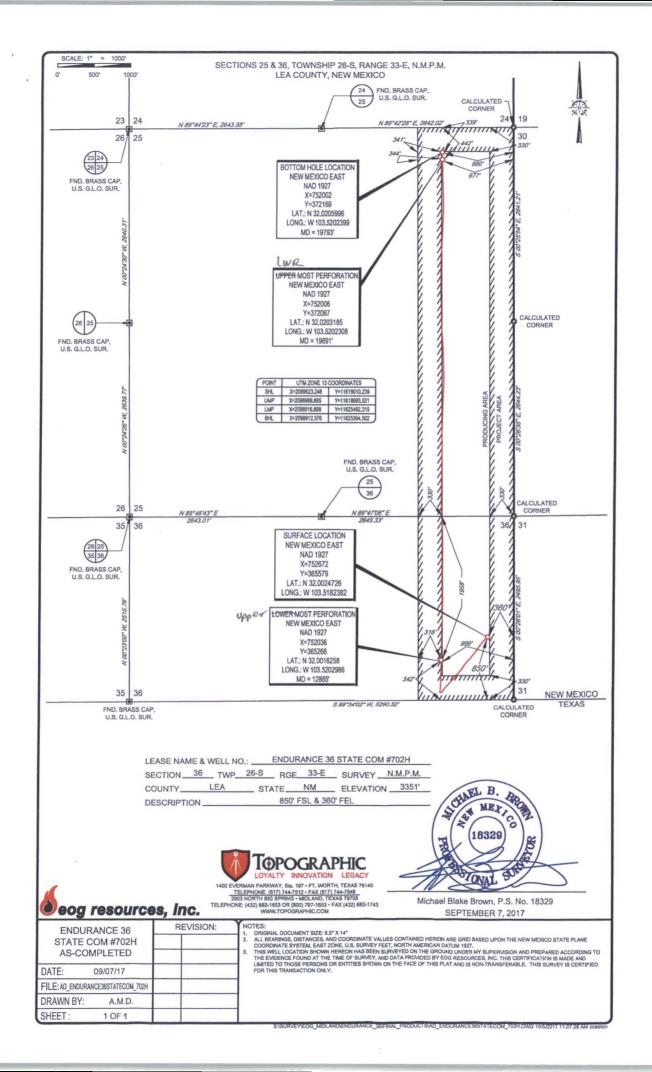

RECEIVED

AMENDED REPORT

WELL LOCATION AND ACREAGE DEDICATION PLAT

| <sup>1</sup> API Number    |                     | <sup>2</sup> Pool Code SAUN BEAS TANK |                        | <sup>3</sup> Pool Name |  |  |  |
|----------------------------|---------------------|---------------------------------------|------------------------|------------------------|--|--|--|
| 30-025-43019               |                     | 98097                                 | WC-025 G-09 S263327    | 1fcamp                 |  |  |  |
| <sup>4</sup> Property Code |                     | <sup>6</sup> Well Number              |                        |                        |  |  |  |
| 38129                      |                     | ENDURANCE 36 STATE COM                |                        |                        |  |  |  |
| <sup>7</sup> OGRID No.     |                     |                                       | <sup>9</sup> Elevation |                        |  |  |  |
| 7377                       | EOG RESOURCES, INC. |                                       |                        |                        |  |  |  |
|                            |                     | <sup>10</sup> Sur                     | face Location          |                        |  |  |  |

| UL or lot no. | Section | Township | Range | Lot Idn | Feet from the | North/South line | Feet from the | East/West line | County |
|---------------|---------|----------|-------|---------|---------------|------------------|---------------|----------------|--------|
| H             | 36      | 26-S     | 33-E  | -       | 850'          | SOUTH            | 360'          | EAST           | LEA    |

| UL or lot no.                           | Section 25               | Township 26-S | Range<br>33-E   | Lot Idn    | Feet from the | North/South line | Feet from the <b>980</b> ° | East/West line | LEA |
|-----------------------------------------|--------------------------|---------------|-----------------|------------|---------------|------------------|----------------------------|----------------|-----|
| <sup>12</sup> Dedicated Acres<br>236.04 | <sup>13</sup> Joint or I | nfill 14Co    | nsolidation Cod | de l¹5Orde | r No.         |                  |                            |                |     |

No allowable will be assigned to this completion until all interests have been consolidated or a non-standard unit has been approved by the division.