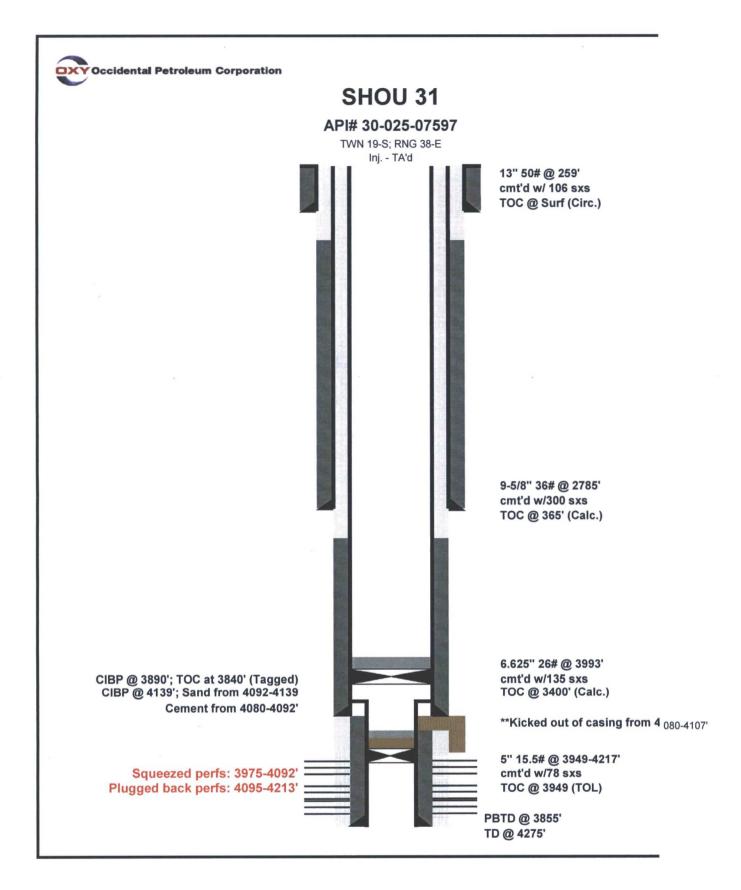

| Submit 1 Copy To Appropriate District State of New Me                                                                               | exico                                 | Form C-103                           |  |  |  |
|-------------------------------------------------------------------------------------------------------------------------------------|---------------------------------------|--------------------------------------|--|--|--|
| Office<br>District I – (575) 393-6161 Energy, Minerals and Natu                                                                     | Energy Minanals and Natural Desaurase |                                      |  |  |  |
| 1625 N. French Dr., Hobbs, NM 88240<br>District II – (575) 748-1283                                                                 |                                       | WELL API NO.<br>30-025-07597         |  |  |  |
| 811 S First St Artesia NM 88210                                                                                                     | DIVISION                              | 5. Indicate Type of Lease            |  |  |  |
| 1000 Rio Rizzos Rd Annu 17210                                                                                                       | ICIS DI.                              | STATE 🔀 FEE                          |  |  |  |
| District IV (505) 476 3460 Santa Fe. NVI 8/                                                                                         | /505                                  | 6. State Oil & Gas Lease No.         |  |  |  |
| 1220 S. St. Francis Dr., Santa FCTM1 <b>3</b> 2017<br>87505                                                                         |                                       |                                      |  |  |  |
| SUNDRY NOTICES AND REPORTS ON WELLS                                                                                                 |                                       | 7. Lease Name or Unit Agreement Name |  |  |  |
| (DO NOT USE THIS FORM FOR COLOSALS TO DRILL OR TO DEEPEN OR PLU<br>DIFFERENT RESERVOIR. USI APPLICATION FOR PERMIT" (FORM C-101) FO | OR SUCH                               | South Hobbs (G/SA) Unit              |  |  |  |
| PROPOSALS.)                                                                                                                         |                                       | 8. Well Number 31                    |  |  |  |
| 1. Type of Well: Oil Well Gas Well Other Temporari   2. Name of Operator                                                            | ly Abandoned                          | 9. OGRID Number 157984               |  |  |  |
| Occidental Permian, Ltd                                                                                                             | /                                     | ~                                    |  |  |  |
| 3. Address of Operator                                                                                                              |                                       | 10. Pool name or Wildcat             |  |  |  |
| HCR 1 Box 90 Denver City, TX 79323                                                                                                  |                                       | Hobbs (G/SA)                         |  |  |  |
| 4. Well Location<br>Unit Letter E : 2310 feet from the North                                                                        | line and 99                           | 00feet from theVestline              |  |  |  |
|                                                                                                                                     | inge 38-E                             | NMPM Lea County                      |  |  |  |
| 11. Elevation (Show whether DR,                                                                                                     | 0                                     |                                      |  |  |  |
| 3603' GL                                                                                                                            |                                       |                                      |  |  |  |
|                                                                                                                                     |                                       |                                      |  |  |  |
| 12. Check Appropriate Box to Indicate N                                                                                             | ature of Notice,                      | Report or Other Data                 |  |  |  |
| NOTICE OF INTENTION TO:                                                                                                             | SUB                                   | SEQUENT REPORT OF:                   |  |  |  |
|                                                                                                                                     |                                       |                                      |  |  |  |
| TEMPORARILY ABANDON CHANGE PLANS                                                                                                    | COMMENCE DRI                          | LLING OPNS. P AND A                  |  |  |  |
| PULL OR ALTER CASING MULTIPLE COMPL                                                                                                 | CASING/CEMENT                         | JOB 🗌                                |  |  |  |
|                                                                                                                                     |                                       |                                      |  |  |  |
| CLOSED-LOOP SYSTEM                                                                                                                  | OTHER Casing int                      | tegrity test/TA status request       |  |  |  |
| 13. Describe proposed or completed operations. (Clearly state all p                                                                 |                                       |                                      |  |  |  |
| of starting any proposed work). SEE RULE 19.15.7.14 NMAC. For Multiple Completions: Attach wellbore diagram of                      |                                       |                                      |  |  |  |
| proposed completion or recompletion.                                                                                                |                                       | Bur                                  |  |  |  |
|                                                                                                                                     |                                       |                                      |  |  |  |
| Date of test: 10/05/2017<br>Pressure readings: Initia - 560 PSI Ending 550 PSI<br>Length of test: 30 minutes<br>Witnessed: NO       |                                       |                                      |  |  |  |
| Length of test: 30 minutes                                                                                                          | Abandon                               | nent Expires_10/5/100                |  |  |  |
| Witnessed: NO                                                                                                                       |                                       |                                      |  |  |  |
|                                                                                                                                     |                                       |                                      |  |  |  |
|                                                                                                                                     |                                       |                                      |  |  |  |
| Well is located within the South Hobbs Unit CO2 flood a                                                                             | area. Request T/                      | A extension as well has future       |  |  |  |
| potential as a swing injector or tertiary producer.                                                                                 |                                       |                                      |  |  |  |
|                                                                                                                                     |                                       |                                      |  |  |  |
|                                                                                                                                     |                                       |                                      |  |  |  |
| Spud Date: Rig Release Da                                                                                                           | te:                                   |                                      |  |  |  |
|                                                                                                                                     |                                       |                                      |  |  |  |
|                                                                                                                                     |                                       |                                      |  |  |  |
| I hereby certify that the information above is true and complete to the be                                                          | est of my knowledge                   | e and belief.                        |  |  |  |
| mande Dool                                                                                                                          |                                       |                                      |  |  |  |
| SIGNATURE CAMPACT TITLE Admir                                                                                                       | n. Associate                          | DATE 10/11/2017                      |  |  |  |
|                                                                                                                                     | mondy johnso                          |                                      |  |  |  |
| Type or print name Mendy A. Johnson E-mail address: mendy_johnson@oxy.com PHONE: 806-592-6280                                       |                                       |                                      |  |  |  |
| For State Use Only Make the Age ITT 10/11/2010                                                                                      |                                       |                                      |  |  |  |
| APPROVED BY: MANY MOUNTITLE AU IL DATE 10 16 2017                                                                                   |                                       |                                      |  |  |  |
| Conditions of Approval (if any):                                                                                                    |                                       |                                      |  |  |  |
| ÷                                                                                                                                   |                                       |                                      |  |  |  |
| DRDML All                                                                                                                           |                                       |                                      |  |  |  |