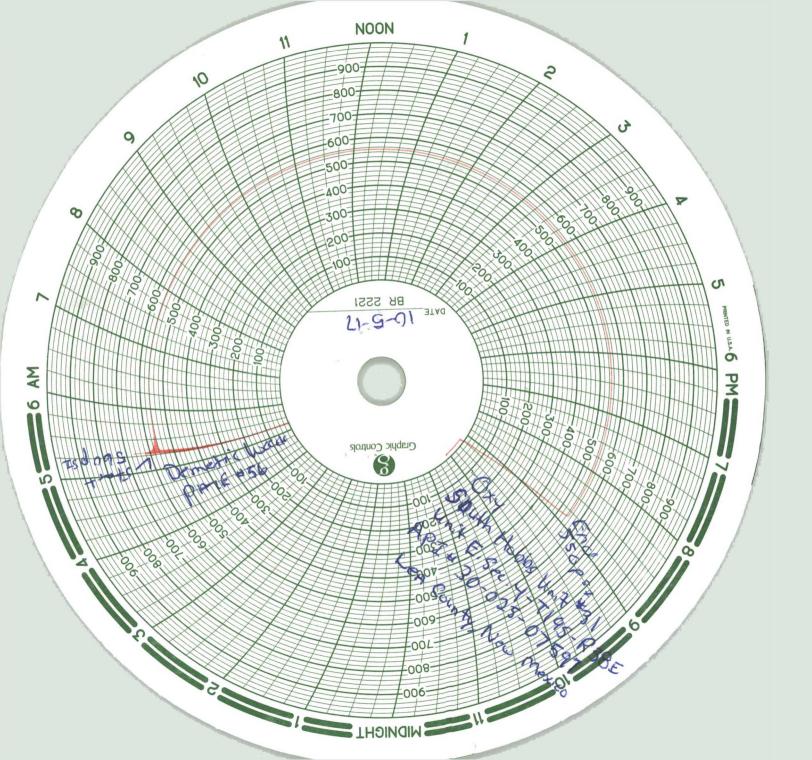

| Submit 1 Copy To Appropriate District State of New Me                                                                               | exico                                 | Form C-103                           |  |  |  |
|-------------------------------------------------------------------------------------------------------------------------------------|---------------------------------------|--------------------------------------|--|--|--|
| Office<br>District I – (575) 393-6161 Energy, Minerals and Natu                                                                     | Energy Minanals and Natural Desaurase |                                      |  |  |  |
| 1625 N. French Dr., Hobbs, NM 88240<br>District II – (575) 748-1283                                                                 |                                       | WELL API NO.<br>30-025-07597         |  |  |  |
| 811 S First St Artesia NM 88210                                                                                                     | DIVISION                              | 5. Indicate Type of Lease            |  |  |  |
| 1000 Rio Rizzos Rd Annu 17210                                                                                                       | ICIS DI.                              | STATE 🔀 FEE                          |  |  |  |
| District IV (505) 476 3460 Santa Fe. NVI 8/                                                                                         | /505                                  | 6. State Oil & Gas Lease No.         |  |  |  |
| 1220 S. St. Francis Dr., Santa FCTM1 <b>3</b> 2017<br>87505                                                                         |                                       |                                      |  |  |  |
| SUNDRY NOTICES AND REPORTS ON WELLS                                                                                                 |                                       | 7. Lease Name or Unit Agreement Name |  |  |  |
| (DO NOT USE THIS FORM FOR COLOSALS TO DRILL OR TO DEEPEN OR PLU<br>DIFFERENT RESERVOIR. USI APPLICATION FOR PERMIT" (FORM C-101) FO | OR SUCH                               | South Hobbs (G/SA) Unit              |  |  |  |
| PROPOSALS.)                                                                                                                         |                                       | 8. Well Number 31                    |  |  |  |
| 1. Type of Well: Oil Well Gas Well Other Temporari   2. Name of Operator                                                            | ly Abandoned                          | 9. OGRID Number 157984               |  |  |  |
| Occidental Permian, Ltd                                                                                                             | /                                     | ~                                    |  |  |  |
| 3. Address of Operator                                                                                                              |                                       | 10. Pool name or Wildcat             |  |  |  |
| HCR 1 Box 90 Denver City, TX 79323                                                                                                  |                                       | Hobbs (G/SA)                         |  |  |  |
| 4. Well Location<br>Unit Letter E : 2310 feet from the North                                                                        | line and 99                           | 00feet from theVestline              |  |  |  |
|                                                                                                                                     | inge 38-E                             | NMPM Lea County                      |  |  |  |
| 11. Elevation (Show whether DR,                                                                                                     | 0                                     |                                      |  |  |  |
| 3603' GL                                                                                                                            |                                       |                                      |  |  |  |
|                                                                                                                                     |                                       |                                      |  |  |  |
| 12. Check Appropriate Box to Indicate N                                                                                             | ature of Notice,                      | Report or Other Data                 |  |  |  |
| NOTICE OF INTENTION TO:                                                                                                             | SUB                                   | SEQUENT REPORT OF:                   |  |  |  |
|                                                                                                                                     |                                       |                                      |  |  |  |
| TEMPORARILY ABANDON CHANGE PLANS                                                                                                    | COMMENCE DRI                          | LLING OPNS. P AND A                  |  |  |  |
| PULL OR ALTER CASING MULTIPLE COMPL                                                                                                 | CASING/CEMENT                         | JOB 🗌                                |  |  |  |
|                                                                                                                                     |                                       |                                      |  |  |  |
| CLOSED-LOOP SYSTEM                                                                                                                  | OTHER Casing int                      | tegrity test/TA status request       |  |  |  |
| 13. Describe proposed or completed operations. (Clearly state all p                                                                 |                                       |                                      |  |  |  |
| of starting any proposed work). SEE RULE 19.15.7.14 NMAC. For Multiple Completions: Attach wellbore diagram of                      |                                       |                                      |  |  |  |
| proposed completion or recompletion.                                                                                                |                                       | Bur                                  |  |  |  |
|                                                                                                                                     |                                       |                                      |  |  |  |
| Date of test: 10/05/2017<br>Pressure readings: Initia - 560 PSI Ending 550 PSI<br>Length of test: 30 minutes<br>Witnessed: NO       |                                       |                                      |  |  |  |
| Length of test: 30 minutes                                                                                                          | Abandon                               | nent Expires_10/5/100                |  |  |  |
| Witnessed: NO                                                                                                                       |                                       |                                      |  |  |  |
|                                                                                                                                     |                                       |                                      |  |  |  |
|                                                                                                                                     |                                       |                                      |  |  |  |
| Well is located within the South Hobbs Unit CO2 flood a                                                                             | area. Request T/                      | A extension as well has future       |  |  |  |
| potential as a swing injector or tertiary producer.                                                                                 |                                       |                                      |  |  |  |
|                                                                                                                                     |                                       |                                      |  |  |  |
|                                                                                                                                     |                                       |                                      |  |  |  |
| Spud Date: Rig Release Da                                                                                                           | te:                                   |                                      |  |  |  |
|                                                                                                                                     |                                       |                                      |  |  |  |
|                                                                                                                                     |                                       |                                      |  |  |  |
| I hereby certify that the information above is true and complete to the be                                                          | est of my knowledge                   | e and belief.                        |  |  |  |
| mande Dool                                                                                                                          |                                       |                                      |  |  |  |
| SIGNATURE CAMPACT TITLE Admir                                                                                                       | n. Associate                          | DATE 10/11/2017                      |  |  |  |
|                                                                                                                                     | mondy johnso                          |                                      |  |  |  |
| Type or print name Mendy A. Johnson E-mail address: mendy_johnson@oxy.com PHONE: 806-592-6280                                       |                                       |                                      |  |  |  |
| For State Use Only Make the Age ITT 10/11/2010                                                                                      |                                       |                                      |  |  |  |
| APPROVED BY: MANY MOUNTITLE AU IL DATE 10 16 2017                                                                                   |                                       |                                      |  |  |  |
| Conditions of Approval (if any):                                                                                                    |                                       |                                      |  |  |  |
| ÷                                                                                                                                   |                                       |                                      |  |  |  |
| DRDML All                                                                                                                           |                                       |                                      |  |  |  |