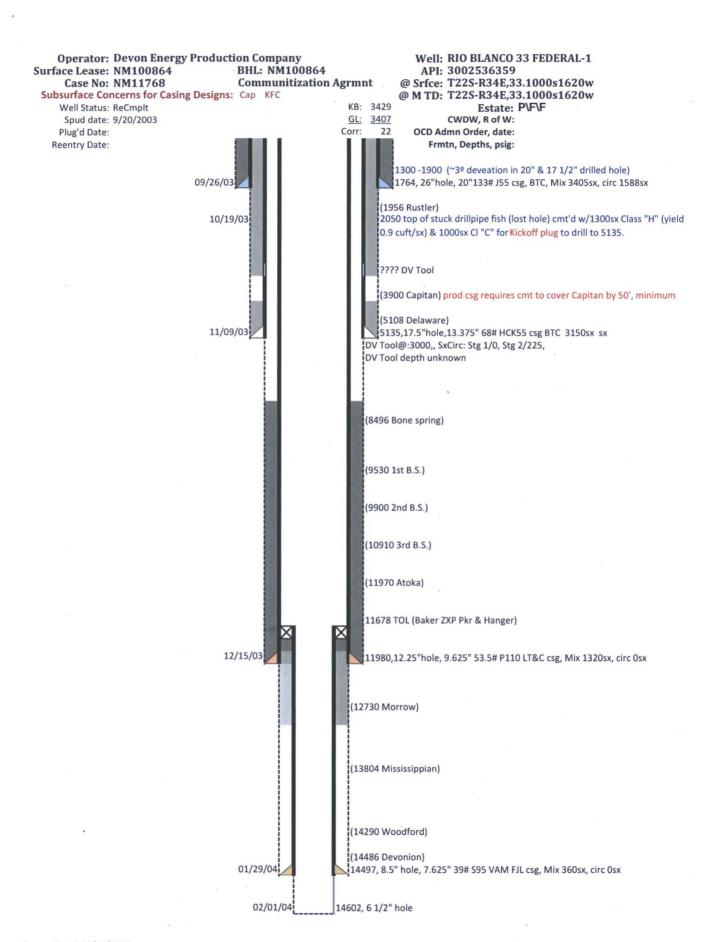

Test. File intermediate Form 3160-5 within 30 days of any interrupted workover procedures and a complete workover subsequent sundry.
- 25. A BLM Well Recompletion Form 3160-4 and a NMOCD Form C-102 "Well Location and Acreage Dedication Plat" with updated information is necessary with the subsequent package when recompletion changes a well's Pool designation.
- 26. File intermediate **subsequent sundry** Form 3160-**5** within 30 days of any interrupted workover procedures and a complete workover subsequent sundry.
- 27. Submit evidence to support your determination that the well is in active "beneficial use" for BLM approval on the Sundry Notice Form 3160-5 within 90 days of this sundry's approval date.
- 28. Should "beneficial use" not be achieved submit for BLM approval a plan for P&A.