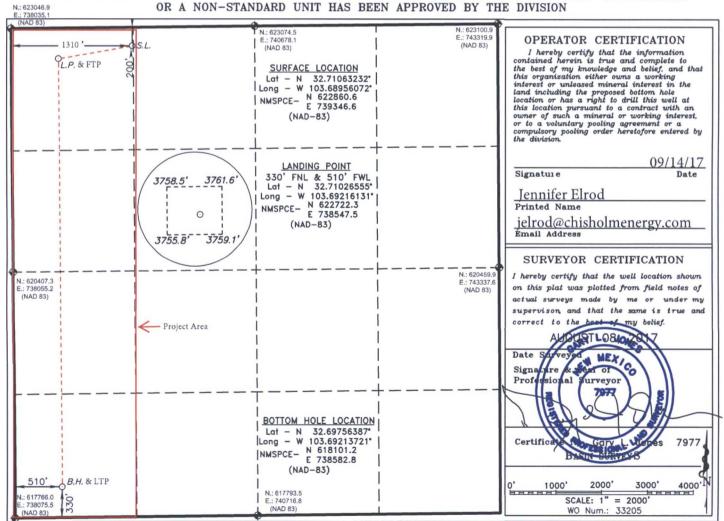

## WELL LOCATION AND ACREAGE DEDICATION PLAT

MAMENDED REPORT

| API Number                                                         |         |                          |                                | Pool Code |               | Pool Name                 |               |                |        |  |
|--------------------------------------------------------------------|---------|--------------------------|--------------------------------|-----------|---------------|---------------------------|---------------|----------------|--------|--|
| 30-025-43906                                                       |         |                          | 13                             | 160       |               | Corbin: Bone Spring South |               |                |        |  |
| Property Code                                                      |         | Property Name            |                                |           |               |                           | Well Number   |                |        |  |
|                                                                    |         | GAZELLE 32 STATE COM 2BS |                                |           |               |                           | 1H            |                |        |  |
| OGRID No.                                                          |         |                          | Operator Name                  |           |               |                           |               | Elevation      |        |  |
| 327137                                                             |         |                          | CHISHOLM ENERGY OPERATING, LLC |           |               |                           |               | 3759'          |        |  |
| Surface Location                                                   |         |                          |                                |           |               |                           |               |                |        |  |
| UL or lot No.                                                      | Section | Township                 | Range                          | Lot Idn   | FEET from the | North/SOUTH LINE          | FEET from the | East/West Line | County |  |
| D                                                                  | 32      | 18 S                     | 33 E                           |           | 200           | NORTH                     | 1310          | WEST           | LEA    |  |
| Bottom Hole Location If Different From Surface                     |         |                          |                                |           |               |                           |               |                |        |  |
| UL or lot No.                                                      | Section | Township                 | Range                          | Lot Idn   | FEET from the | North/SOUTH LINE          | FEET from the | East/West Line | County |  |
| М                                                                  | 32      | 18 S                     | 33 E                           |           | 330           | SOUTH                     | 510           | WEST           | LEA    |  |
| Dedicated Acres   Joint or Infill   Consolidation Code   Order No. |         |                          |                                |           |               |                           |               |                |        |  |
| 160                                                                |         |                          |                                |           |               |                           |               |                |        |  |