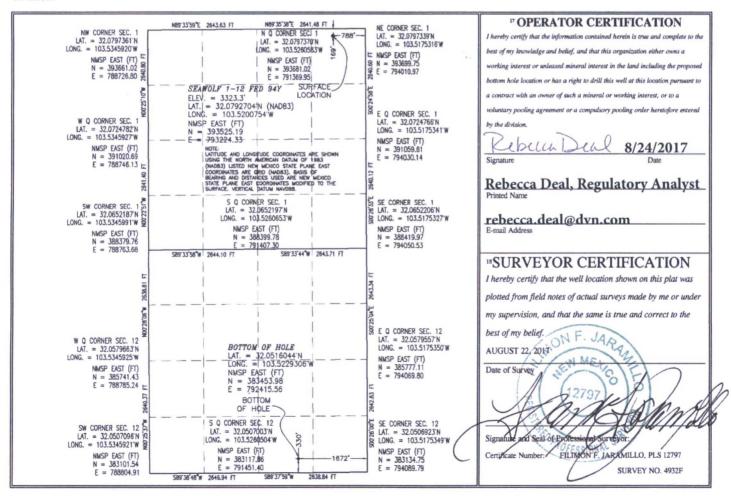

☐ AMENDED REPORT

WELL LOCATION AND ACREAGE DEDICATION PLAT

|                                                              |             | •                                     | A LLL LC  | CATIC                         | IN AND ACI    | CAGE DEDI                                                  |               |           |                        |  |
|--------------------------------------------------------------|-------------|---------------------------------------|-----------|-------------------------------|---------------|------------------------------------------------------------|---------------|-----------|------------------------|--|
| 30-025-44/38                                                 |             |                                       |           | <sup>2</sup> Pool Co<br>98094 | 1 / / /       | BOBCAT DRAW Pool Name WC 025 G-09 S253336B; Upper Wolfcamp |               |           |                        |  |
| * Property Code                                              |             |                                       |           | <sup>5</sup> Property Name    |               |                                                            |               |           | 6 Well Number          |  |
| 30884 3/7671                                                 |             | 571                                   |           | SEAWOLF 1-12 FED              |               |                                                            |               |           |                        |  |
| OGRID No.                                                    |             | 8 Operator Name                       |           |                               |               |                                                            |               |           | <sup>9</sup> Elevation |  |
| 6137                                                         |             | DEVON ENERGY PRODUCTION COMPANY, L.P. |           |                               |               |                                                            |               |           | 3323.3                 |  |
|                                                              |             |                                       |           |                               | 10 Surface    | Location                                                   |               |           |                        |  |
| UL or lot no.                                                | Section     | Township                              | Range     | Lot Idn                       | Feet from the | North/South line                                           | Feet from the | East/West | line County            |  |
| A                                                            | 1           | 26 S                                  | 33 E      |                               | 169           | NORTH                                                      | 788           | EAST      | T LEA                  |  |
| <sup>11</sup> Bottom Hole Location If Different From Surface |             |                                       |           |                               |               |                                                            |               |           |                        |  |
| UL or lot no.                                                | Section     | Township                              | Range     | Lot Idn                       | Feet from the | North/South line                                           | Feet from the | East/West | line County            |  |
| 0                                                            | 12          | 26 S                                  | 33 E      |                               | 330           | SOUTH                                                      | 1672          | EAST      | T LEA                  |  |
| <sup>2</sup> Dedicated Acres                                 | r Infill 14 | Consolidation                         | Code 15 C | Order No.                     | •             |                                                            |               |           |                        |  |
| 320                                                          |             |                                       |           |                               |               |                                                            |               |           |                        |  |