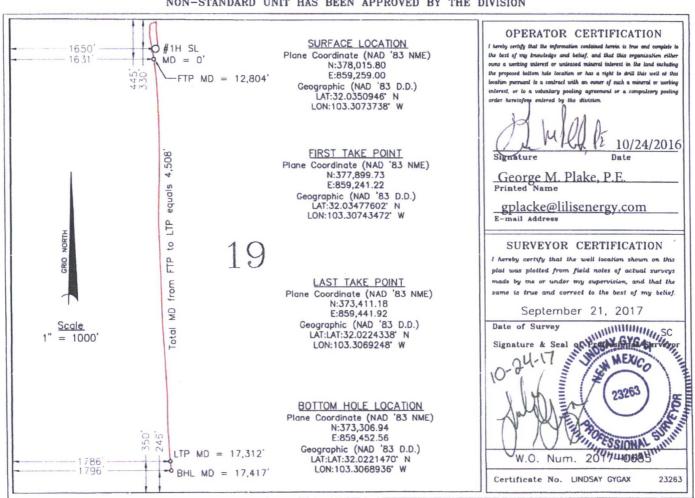

## WELL LOCATION AND ACREAGE DEDICATION PLAT

| API Number<br>30-025-4274 | 4 Pool Code<br>33813 | WC-025 G-09 S263620C; WOLFCAMP |                   |  |
|---------------------------|----------------------|--------------------------------|-------------------|--|
| Property Code<br>315162   |                      | BWZ STATE COM                  | Well Number       |  |
| 0GRID No.<br>307600       | •                    | PERATING, LLC                  | Elevation<br>2949 |  |

### Surface Location

| UL or lot No. | Section | Township | Range | Lot Idn | Feet from the | North/South line | Feet from the | East/West line | County |  |
|---------------|---------|----------|-------|---------|---------------|------------------|---------------|----------------|--------|--|
| С             | 19      | 26 S     | 36 E  | C       | 330           | NORTH            | 1650          | WEST           | LEA    |  |

## Bottom Hole Location If Different From Surface

| ĺ | UL or lot No.                                          | Section | Townsh | ip | Range   | Lot Idn | Feet from the | North/South line | Feet from the | East/West line | County |
|---|--------------------------------------------------------|---------|--------|----|---------|---------|---------------|------------------|---------------|----------------|--------|
|   | N                                                      | 19      | 26     | S  | 36 E    | N       | 246           | SOUTH            | 1796          | WEST           | LEA    |
| 1 | Dedicated Acres   Joint or Infill   Consolidation Code |         |        |    | Code Or | der No. | -             |                  |               |                |        |
|   | 160                                                    |         |        |    |         |         |               |                  |               |                |        |

NO ALLOWABLE WILL BE ASSIGNED TO THIS COMPLETION UNTIL ALL INTERESTS HAVE BEEN CONSOLIDATED OR A NON-STANDARD UNIT HAS BEEN APPROVED BY THE DIVISION

Directions to Location:

FROM THE INTERSECTION OF FRYING PAN ROAD AND BECKAM RANCH ROAD GO WEST ON BECKAM RANCH ROAD AND BECKAM RANCH ROAD FOR 1.5 MI, TURN NORTH ON LEASE ROAD 1.76 MILES, WEST 0.8 MILES, THEN SOUTHWEST FOR 0.7 MILES, THEN EAST 0.1 MILE, THENCE NORTHWEST FOR 0.25 MILE TO LOCATION.

32814 Drawn By: K. GOAD Date: 03-30-2017 | Survey Date: 03-23-2017 | Sheet 1 of 1 Sheets W.O. Number:

PRIZEHOG BWZ STATE COM #1H Located 330' FNL and 1650' FWL Section 19, Township 26 South, Range 36 East, N.M.P.M., Lea County, New Mexico.