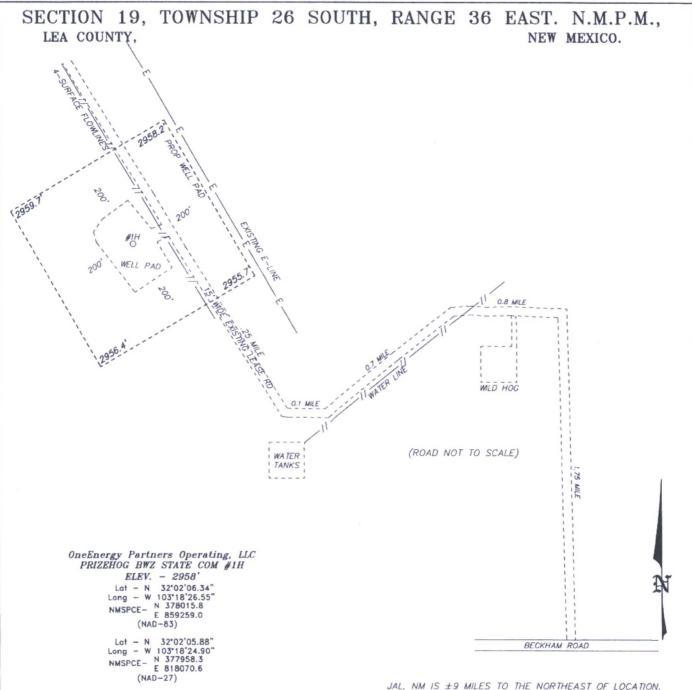

NO ALLOWABLE WILL BE ASSIGNED TO THIS COMPLETION UNTIL ALL INTERESTS HAVE BEEN CONSOLIDATED OR A NON-STANDARD UNIT HAS BEEN APPROVED BY THE DIVISION

Directions to Location:

FROM THE INTERSECTION OF FRYING PAN ROAD AND BECKAM RANCH ROAD GO WEST ON BECKAM RANCH ROAD AND BECKAM RANCH ROAD FOR 1.5 MI, TURN NORTH ON LEASE ROAD 1.76 MILES, WEST 0.8 MILES, THEN SOUTHWEST FOR 0.7 MILES, THEN EAST 0.1 MILE, THENCE NORTHWEST FOR 0.25 MILE TO LOCATION.

# OneEnergy Partners Operating, LLC

REF: PRIZEHOG BWZ STATE COM #1H / WELL PAD TOPO THE PRIZEHOG BWZ STATE COM #1H LOCATED 330' FROM THE NORTH LINE AND 1650' FROM THE WEST LINE OF SECTION 19, TOWNSHIP 26 SOUTH, RANGE 36 EAST. N.M.P.M., LEA COUNTY, NEW MEXICO.

Date: 03-30-2017 32814 Drawn By: K. GOAD Survey Date: 03-23-2017 | Sheet 1 of 1 Sheets W.O. Number: