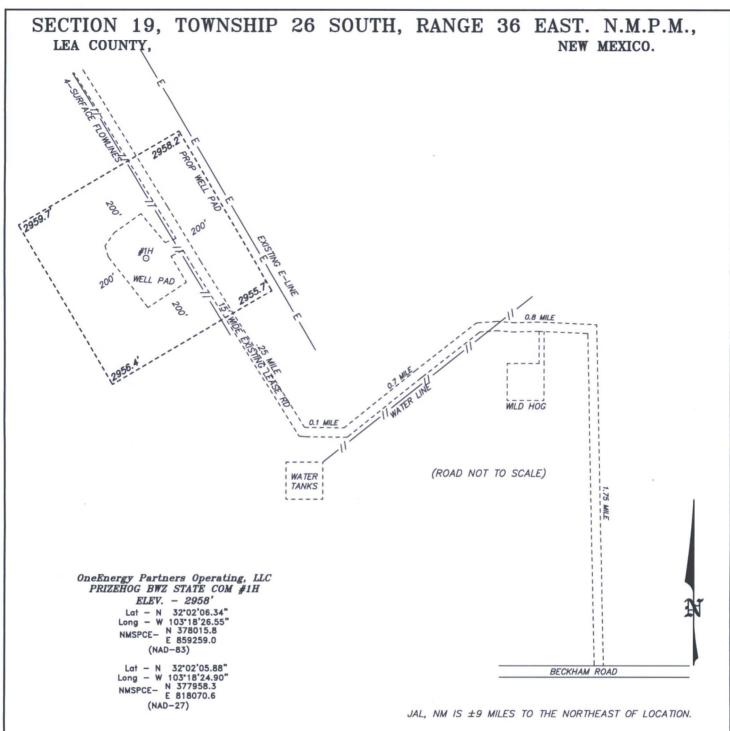

NO ALLOWABLE WILL BE ASSIGNED TO THIS COMPLETION UNTIL ALL INTERESTS HAVE BEEN CONSOLIDATED OR A NON-STANDARD UNIT HAS BEEN APPROVED BY THE DIVISION

Directions to Location:

FROM THE INTERSECTION OF FRYING PAN ROAD AND BECKAM RANCH ROAD GO WEST ON BECKAM RANCH ROAD AND BECKAM RANCH ROAD FOR 1.5 MI, TURN NORTH ON LEASE ROAD 1.76 MILES, WEST 0.8 MILES, THEN SOUTHWEST FOR 0.7 MILES, THEN EAST 0.1 MILE, THENCE NORTHWEST FOR 0.25 MILE TO LOCATION.

## OneEnergy Partners Operating, LLC

SCALE: 1" = 200

REF: PRIZEHOG BWZ STATE COM #1H / WELL PAD TOPO THE PRIZEHOG BWZ STATE COM #1H LOCATED 330' FROM THE NORTH LINE AND 1650' FROM THE WEST LINE OF SECTION 19, TOWNSHIP 26 SOUTH, RANGE 36 EAST. N.M.P.M., LEA COUNTY, NEW MEXICO.

32814 Drawn By: K. GOAD Date: 03-30-2017 | Survey Date: 03-23-2017 | Sheet 1 of 1 Sheets W.O. Number:

PRIZEHOG BWZ STATE COM #1H Located 330' FNL and 1650' FWL Section 19, Township 26 South, Range 36 East, N.M.P.M., Lea County, New Mexico.