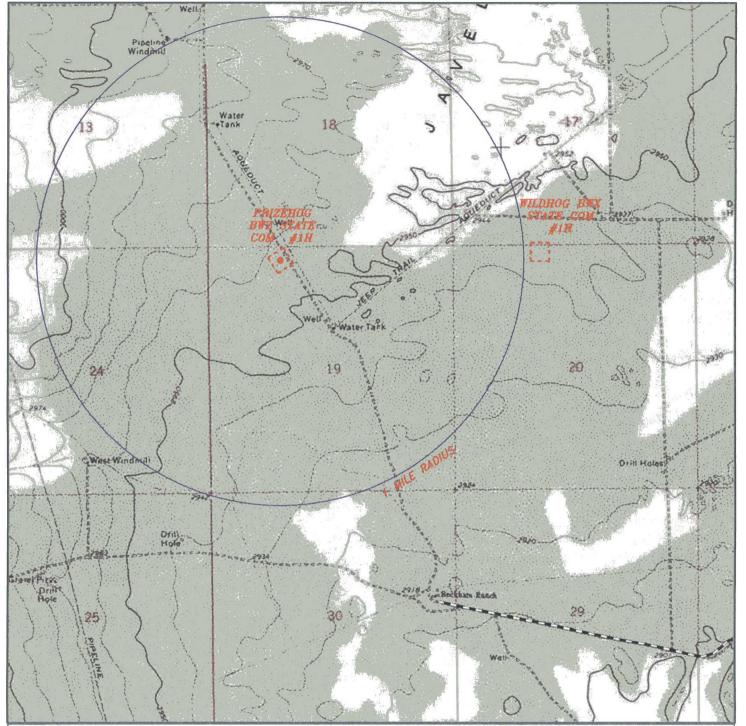

P.O. Box 1786 1120 N. West County Rd. Hobbs, New Mexico 88241 (575) 393-7316 - Office (575) 392-2206 - Fax basinsurveys.com

| oto |                                              | MUPLEY STREET | SW TENSOR DE SE |       | NAME OF STREET |
|-----|----------------------------------------------|---------------|-----------------|-------|----------------|
| 1   | 0' 1000'                                     | 2000'         | 3000'           | 4000' |                |
|     | SCA                                          | LE: 1" =      | 2000'           |       | 4              |
|     | W.O. Number:                                 | KJG :         | 32814           |       | 1              |
|     | Survey Date:                                 | 03-23         | 5-2017          |       | 9              |
|     | YELLOW TINT -<br>BLUE TINT -<br>NATURAL COLO | STATE LA      | IND             |       |                |