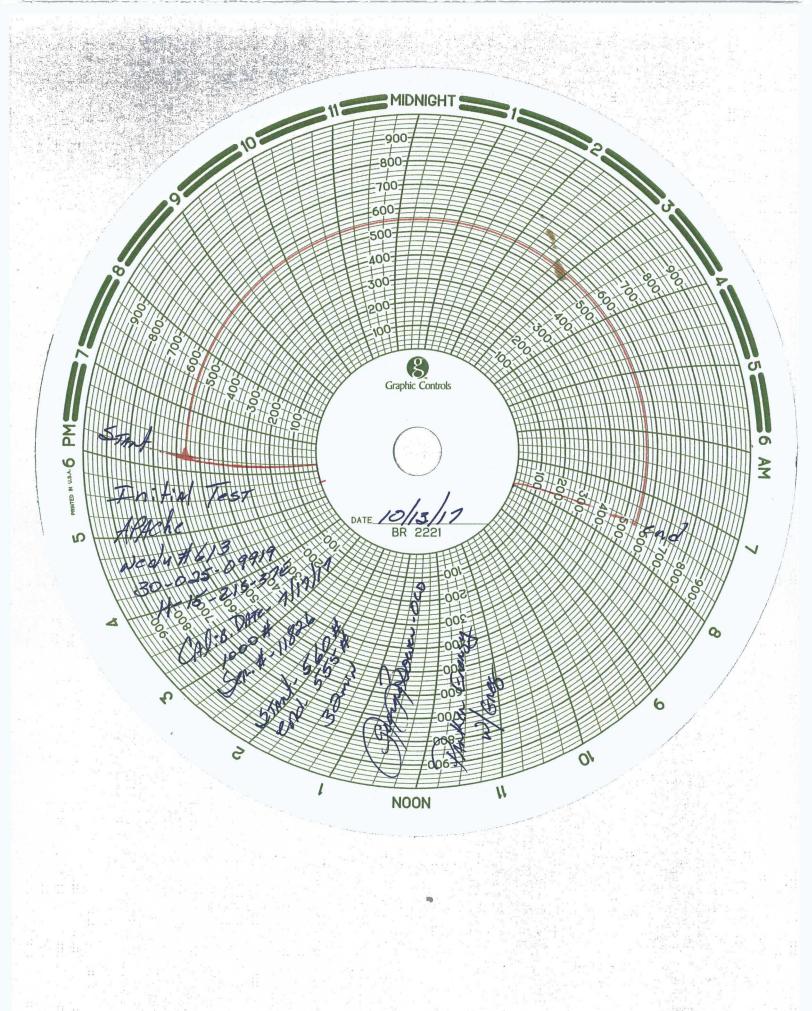

| Submit 1 Copy To Appropriate District<br>Office<br><u>District I</u> – (575) 393-6161                                                                                                                                                                                                                                                                                                                                                                                                                                                                                                                                                                                                                                                                                                                                                                                                            | $\begin{array}{c} -(575) \ 393-6161 \\ French Dr., Hobbs, NM \ 88240 \\ I - (575) \ 748-1283 \\ rst \ St., \ Artesia, NM \ 88210 \\ II - (505) \ 334-6178 \\ Brazos \ Rd., \ Aztec, \ NM \ 87410 \\ \underline{V} - (505) \ 476-3460 \end{array}$ Energy, Minerals and Natural Resources OIL CONSERVATION DIVISION 1220 South St. Francis Dr. Santa Fe, NM \ 87505 \\ \end{array} |                                                      | WELL API NO.                                                                                      | Form C-103<br>Revised July 18, 2013 |
|--------------------------------------------------------------------------------------------------------------------------------------------------------------------------------------------------------------------------------------------------------------------------------------------------------------------------------------------------------------------------------------------------------------------------------------------------------------------------------------------------------------------------------------------------------------------------------------------------------------------------------------------------------------------------------------------------------------------------------------------------------------------------------------------------------------------------------------------------------------------------------------------------|-----------------------------------------------------------------------------------------------------------------------------------------------------------------------------------------------------------------------------------------------------------------------------------------------------------------------------------------------------------------------------------|------------------------------------------------------|---------------------------------------------------------------------------------------------------|-------------------------------------|
| 1625 N. French Dr., Hobbs, NM 88240 <u>District II</u> - (575) 748-1283         811 S. First St., Artesia, NM 88210 <u>District III</u> - (505) 334-6178         1000 Rio Brazos Rd., Aztec, NM 87410 <u>District IV</u> - (505) 476-3460         1220 S. St. Francis Dr., Santa Fe, NM                                                                                                                                                                                                                                                                                                                                                                                                                                                                                                                                                                                                          |                                                                                                                                                                                                                                                                                                                                                                                   |                                                      | 30-025-09919         5. Indicate Type of Lease         STATE         G. State Oil & Gas Lease No. |                                     |
| 87505<br>SUNDRY NOTICES AND REPORTS ON VELOS<br>(DO NOT USE THIS FORM FOR PROPOSALS TO DRILL OR TO DEEPEN OR FLUCEDACK TO A<br>DIFFERENT REFERVOR. USE "APPLICATION FOR PERMIT" (FORM C. 101) FOR SUCT                                                                                                                                                                                                                                                                                                                                                                                                                                                                                                                                                                                                                                                                                           |                                                                                                                                                                                                                                                                                                                                                                                   |                                                      | B-9188<br>7. Lease Name or Unit Agreement Name<br>Northeast Drinkard Unit (NEDU) / 22503          |                                     |
| PROPOSALS.)<br>1. Type of Well: Oil Well                                                                                                                                                                                                                                                                                                                                                                                                                                                                                                                                                                                                                                                                                                                                                                                                                                                         | Gas Well Other                                                                                                                                                                                                                                                                                                                                                                    |                                                      | 8. Well Number 613                                                                                |                                     |
| 2. Name of Operator<br>Apache Corporation                                                                                                                                                                                                                                                                                                                                                                                                                                                                                                                                                                                                                                                                                                                                                                                                                                                        | RECO                                                                                                                                                                                                                                                                                                                                                                              |                                                      | 9. OGRID Number<br>873                                                                            |                                     |
| 3. Address of Operator<br>303 Veterans Airpark Lane, Suite                                                                                                                                                                                                                                                                                                                                                                                                                                                                                                                                                                                                                                                                                                                                                                                                                                       | (<br>1000 Midland, TX 79705                                                                                                                                                                                                                                                                                                                                                       | EIVED                                                | 10. Pool name or Wil<br>Eunice; B-T-D, North                                                      |                                     |
| 4. Well Location<br>Unit Letter                                                                                                                                                                                                                                                                                                                                                                                                                                                                                                                                                                                                                                                                                                                                                                                                                                                                  | : <u>1980</u> feet from the North                                                                                                                                                                                                                                                                                                                                                 | line and 660                                         | feet from th                                                                                      | e East line                         |
| Section 15                                                                                                                                                                                                                                                                                                                                                                                                                                                                                                                                                                                                                                                                                                                                                                                                                                                                                       | Township 21S R                                                                                                                                                                                                                                                                                                                                                                    | ange 37E                                             | NMPM Co                                                                                           | ounty Lea                           |
|                                                                                                                                                                                                                                                                                                                                                                                                                                                                                                                                                                                                                                                                                                                                                                                                                                                                                                  | 11. Elevation <i>(Show whether DI</i><br>3440' GL                                                                                                                                                                                                                                                                                                                                 | R, RKB, RT, GR, etc.)                                |                                                                                                   |                                     |
| 3440 GL                                                                                                                                                                                                                                                                                                                                                                                                                                                                                                                                                                                                                                                                                                                                                                                                                                                                                          |                                                                                                                                                                                                                                                                                                                                                                                   |                                                      |                                                                                                   |                                     |
| 12. Check Appropriate Box to Indicate Nature of Notice, Report or Other Data                                                                                                                                                                                                                                                                                                                                                                                                                                                                                                                                                                                                                                                                                                                                                                                                                     |                                                                                                                                                                                                                                                                                                                                                                                   |                                                      |                                                                                                   |                                     |
| NOTICE OF I<br>PERFORM REMEDIAL WORK [<br>TEMPORARILY ABANDON [<br>PULL OR ALTER CASING [<br>DOWNHOLE COMMINGLE [<br>CLOSED-LOOP SYSTEM [<br>OTHER:                                                                                                                                                                                                                                                                                                                                                                                                                                                                                                                                                                                                                                                                                                                                              | CHANGE PLANS                                                                                                                                                                                                                                                                                                                                                                      | SUB<br>REMEDIAL WOR<br>COMMENCE DRI<br>CASING/CEMENT |                                                                                                   | TERING CASING                       |
| <ol> <li>Describe proposed or completed operations. (Clearly state all pertinent details, and give pertinent dates, including estimated date<br/>of starting any proposed work). SEE RULE 19.15.7.14 NMAC. For Multiple Completions: Attach wellbore diagram of<br/>proposed completion or recompletion.</li> </ol>                                                                                                                                                                                                                                                                                                                                                                                                                                                                                                                                                                              |                                                                                                                                                                                                                                                                                                                                                                                   |                                                      |                                                                                                   |                                     |
| Apache converted this well, as follows:<br>09/15/2017 MIRUSU POOH LD prod equip.<br>09/18/2017 RIH w/mill above perfs.<br>09/19/2017 Tag CIBP @ 6400' and drill out.<br>09/20/2017 Tag CIBP @ 6400' and drill out.<br>09/20/2017 Tag fill @ 6775'; POOH LD WS<br>10/02/2017 Run Liner - 151 jts 4-1/2" Ultra Flush Joint 11.6# J-55 csg; FC @ 6729', FS @ 6774'. Set w/417 sx Class C cement; circ to surface.<br>10/03/2017 WO equip; make final csg cut.<br>10/04/2017 Tag @ 6632'; DO cement to 6732', circ clean.<br>10/05/2017 Log - ETOC @ 260'.<br>10/06/2017 Perf Drinkard @ 6536'-6635' w/2 SPF, 138 shots. Test lines. Acidize w/10,000 gal 15% acid.<br>10/09/2017 Set Inj Pkr @ 6490'. Test to 500#; no loss.<br>10/10/2017 RIH w/IPC tbg (2-3/8" J-55) w/EOT @ 6495'; circ pkr fluid. Wait to run MIT w/OCD.<br>10/13/2017 Ran OCD witnessed MIT - chart attached. Begin injection. |                                                                                                                                                                                                                                                                                                                                                                                   |                                                      |                                                                                                   |                                     |
| Spud Date: 11/20/1948                                                                                                                                                                                                                                                                                                                                                                                                                                                                                                                                                                                                                                                                                                                                                                                                                                                                            | Rig Release D                                                                                                                                                                                                                                                                                                                                                                     | ate: 12/20/1948                                      |                                                                                                   |                                     |
| I hereby certify that the information above is true and complete to the best of my knowledge and belief.                                                                                                                                                                                                                                                                                                                                                                                                                                                                                                                                                                                                                                                                                                                                                                                         |                                                                                                                                                                                                                                                                                                                                                                                   |                                                      |                                                                                                   |                                     |
|                                                                                                                                                                                                                                                                                                                                                                                                                                                                                                                                                                                                                                                                                                                                                                                                                                                                                                  |                                                                                                                                                                                                                                                                                                                                                                                   |                                                      |                                                                                                   |                                     |
| SIGNATURE REPORT                                                                                                                                                                                                                                                                                                                                                                                                                                                                                                                                                                                                                                                                                                                                                                                                                                                                                 | TITLE Sr. St                                                                                                                                                                                                                                                                                                                                                                      | aff Reg Analyst                                      | DATE                                                                                              | 10/19/2017                          |
| Type or print name Reesa Fisher                                                                                                                                                                                                                                                                                                                                                                                                                                                                                                                                                                                                                                                                                                                                                                                                                                                                  | E-mail addres                                                                                                                                                                                                                                                                                                                                                                     | SS: Reesa.Fisher@apa                                 | checorp.com PHON                                                                                  | E: (432) 818-1062                   |
| For State Use Only<br>APPROVED BY:<br>Conditions of Approval (if any):                                                                                                                                                                                                                                                                                                                                                                                                                                                                                                                                                                                                                                                                                                                                                                                                                           | TITLE                                                                                                                                                                                                                                                                                                                                                                             | Petroleum E                                          | ngineerDATE                                                                                       | 10/27/17                            |