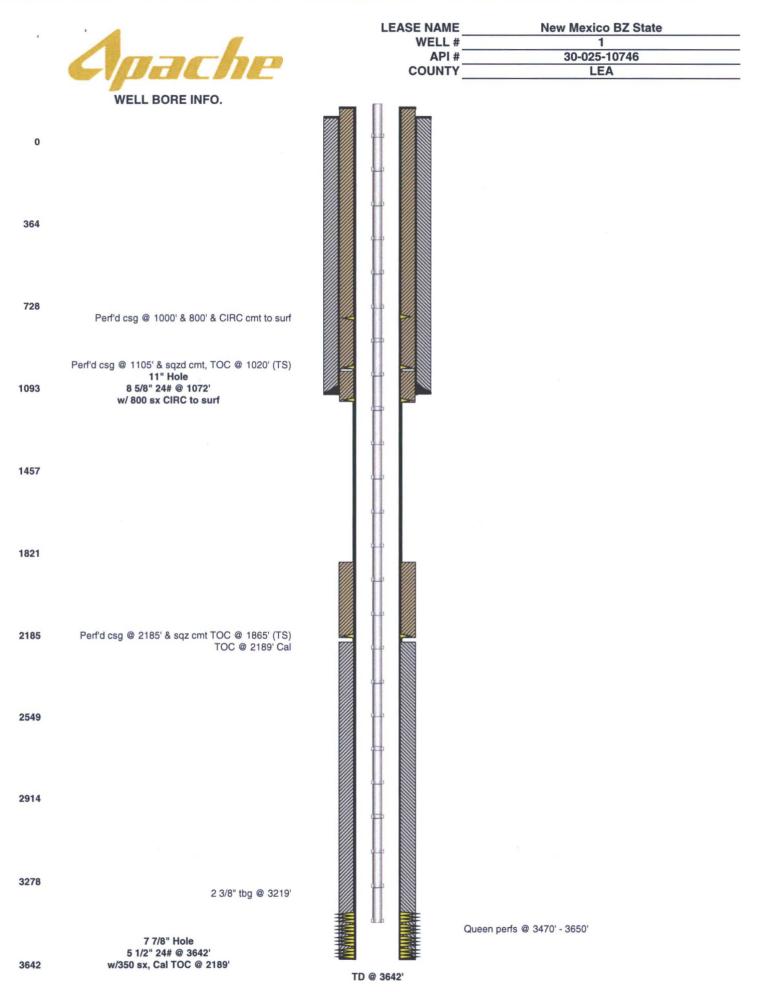

| 1                                                                                                                                                               |                                       |                                        |                                           |
|-----------------------------------------------------------------------------------------------------------------------------------------------------------------|---------------------------------------|----------------------------------------|-------------------------------------------|
| Submit 1 Copy To Appropriate District (                                                                                                                         | State of State                        | of New Mexico                          | Form C-103                                |
| District I - (575) 393-6161                                                                                                                                     | Energy, Mineral                       | s and Natural Resources                | Revised July 18,2013                      |
| 1625 N. French Dr., Hobbs, NM 88240<br>District II - (575) 748-1283                                                                                             |                                       |                                        | WELL API NO.<br>30-025-10746              |
| 811 S. First St., Artesia, NM 88210                                                                                                                             | HOBILCONSER                           | RVATION DIVISION                       | 5. Indicate Type of Lease                 |
| Disrtict III - (505) 334-6178                                                                                                                                   | 1220 Sot                              | rth St. Francis Dr.                    | STATE 🗹 FEE 🗆 🖌                           |
| 1000 Rio Brazos Rd. Aztec, NM 87410<br>District IV - (505) 476-3460                                                                                             | OCT 3 0 20 Santa                      | Fe NM 87505                            | 6. State Oil & Gas Lease No.              |
| 1220 S. St. Francis Dr., Santa Fe, NM 87                                                                                                                        | 7505                                  | re, nm 07505                           | B-158                                     |
| SUNDRY NOTICES AND REPORTS ON WELLS                                                                                                                             |                                       |                                        | 7. Lease Name or Unit Agreement Name      |
| (DO NOT USE THIS FORM FOR PROPOSALS TO DRILL OR DEEPEN OR PLUG BACK TO A DIFFERENT<br>RESERVIOR. USE "APPLICATION FOR PERMIT" (FORM C-101) FOR SUCH PROPOSALS.) |                                       |                                        | New Mexico BZ State NCT-8                 |
| 1. Type of Well: Oil Well 🔽                                                                                                                                     | Gas Well 📋 Other                      |                                        | 8. Well Number                            |
| 2. Name of Operator                                                                                                                                             | Apache Corporation                    |                                        | 9. OGRID Numer<br>873                     |
| 3. Address of Operator                                                                                                                                          |                                       |                                        | 10. Pool Name or Wildcat                  |
| 303 Veterans Airpark Lane, Ste. 3000, Midland, TX 79705                                                                                                         |                                       |                                        | Langlie Mattix;7 Rvrs-Qn                  |
| 4. Well Location                                                                                                                                                |                                       |                                        | /                                         |
| Unit Letter<br>Section                                                                                                                                          | E : 1980 feet from<br>16 Township 238 |                                        | 660 feet from t W line<br>NMPM County LEA |
| Section                                                                                                                                                         | 1                                     | Range37Eher DR, RKB,RT, GR, etc. )     | NMPM County LEA                           |
|                                                                                                                                                                 |                                       | 3329' DF                               |                                           |
| 12. Check Appropriate Box To Indicate Nature of Notice, Report, or Other Data                                                                                   |                                       |                                        |                                           |
| NOTICE OF                                                                                                                                                       | INTENTION TO:                         | SUB                                    |                                           |
| PERFORM REMEDIAL WORK                                                                                                                                           | PLUG AND ABANDON                      | REMEDIAL WORK                          |                                           |
| TEMPORARILY ABANDON                                                                                                                                             |                                       |                                        |                                           |
| PULL OR ALTER CASING<br>DOWNHOLE COMMINGLE                                                                                                                      |                                       | CASING/CEMENT JOB                      | □ P&A NR                                  |
| CLOSED-LOOP SYSTEM                                                                                                                                              |                                       |                                        | P&A R                                     |
| OTHER:                                                                                                                                                          |                                       | OTHER:                                 |                                           |
| 13. Describe proposed or completed operations. (Clearly state all pertinent details, and give pertinent dates, including estimated                              |                                       |                                        |                                           |
| date of starting any proposed work.) SEE RULE 19.15.7.14 NMAC. For Multiple Completions: Attach wellbore diagram or                                             |                                       |                                        |                                           |
| proposed completion or recompletion.                                                                                                                            |                                       |                                        |                                           |
|                                                                                                                                                                 |                                       |                                        |                                           |
|                                                                                                                                                                 |                                       |                                        |                                           |
|                                                                                                                                                                 |                                       |                                        |                                           |
| Apache Corporation proposes to P&A the above mentioned well by the attached procedure. A closed loop system will be                                             |                                       |                                        |                                           |
| used for all fluids from this wellbore and disposed of required by OCD Rule 19.15.17.14 NMAC.                                                                   |                                       |                                        |                                           |
|                                                                                                                                                                 |                                       |                                        |                                           |
|                                                                                                                                                                 |                                       |                                        |                                           |
|                                                                                                                                                                 |                                       |                                        | TOP TO                                    |
|                                                                                                                                                                 |                                       | NOTIFY OCD 24 HOU                      | RSPRION                                   |
| Spud Date:                                                                                                                                                      |                                       | NOTIFY OCD 24 HOU<br>BEGINNING PLUGGIN | IG OPERAT                                 |
|                                                                                                                                                                 |                                       | BEGINNING                              |                                           |
|                                                                                                                                                                 |                                       |                                        |                                           |
| I hereby certify that the information above is true and complete to the best of my knowledge and belief.                                                        |                                       |                                        |                                           |
| SIGNATURE                                                                                                                                                       | Suin Bulla TITIE                      | Sr. Reclamation Fo                     | DATE 10/04/17                             |
| SIGNATURE                                                                                                                                                       | Many Surve IIILE                      | SI. Reclamation F                      | preman DATE 10/24/17                      |
| Type or print name                                                                                                                                              | Guinn Burks E-mail a                  | add. guinn.burks@apache                | corp.com PHONE: 432-556-9143              |
| For State Use Only                                                                                                                                              |                                       |                                        |                                           |
| APPROVED BY:                                                                                                                                                    |                                       |                                        | 1 1                                       |
| · · · · · · · · · · · · · · · · · · ·                                                                                                                           | hlutitah_TITLE                        | Petroleum Engr.S                       | Decidistate 10/31/2017                    |
| Conditions of Approval (if any):                                                                                                                                | hlutitah_TITLE                        | Petroleum Engr.S                       | Specialistate 10/31/2017                  |
| Conditions of Approval (if any):                                                                                                                                | hetitah_TITLE                         | Petroleum Engr.                        | <u>pecielis</u> bate 10/31/2017           |