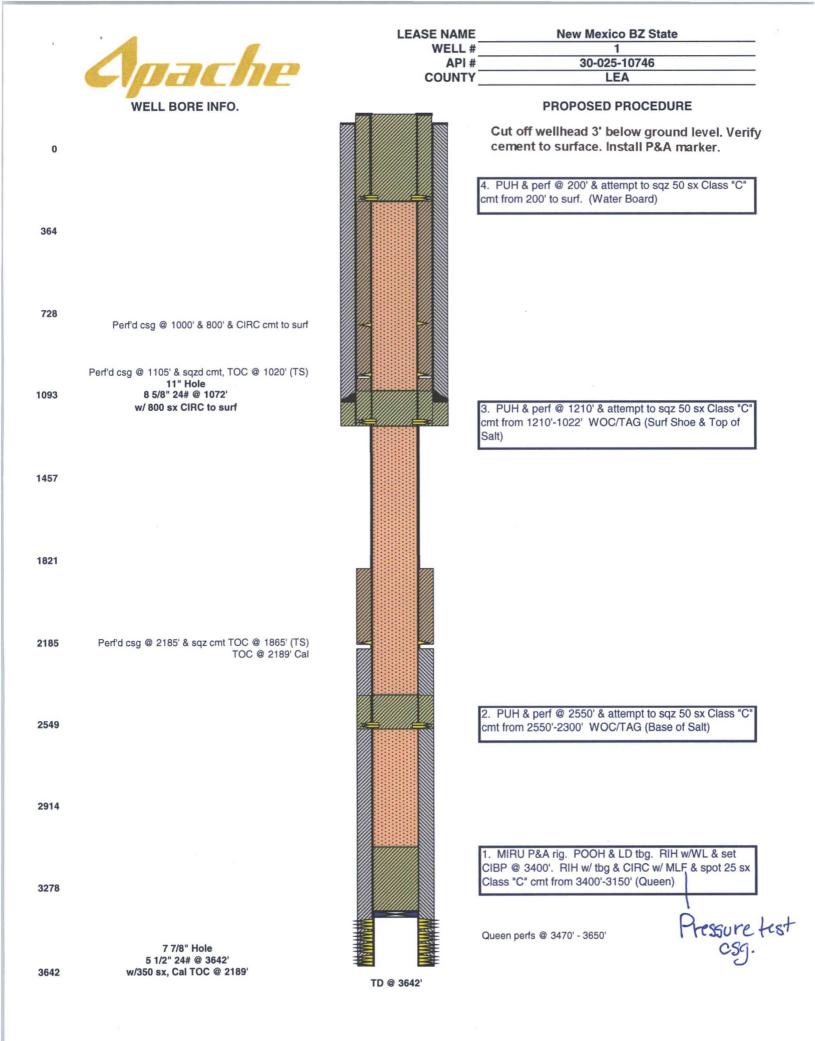

| 1                                                                                                                                                               |                                       |                                        |                                           |
|-----------------------------------------------------------------------------------------------------------------------------------------------------------------|---------------------------------------|----------------------------------------|-------------------------------------------|
| Submit 1 Copy To Appropriate District (                                                                                                                         | State of State                        | of New Mexico                          | Form C-103                                |
| District I - (575) 393-6161                                                                                                                                     | Energy, Mineral                       | s and Natural Resources                | Revised July 18,2013                      |
| 1625 N. French Dr., Hobbs, NM 88240<br>District II - (575) 748-1283                                                                                             |                                       |                                        | WELL API NO.<br>30-025-10746              |
| 811 S. First St., Artesia, NM 88210                                                                                                                             | HOBILCONSER                           | RVATION DIVISION                       | 5. Indicate Type of Lease                 |
| Disrtict III - (505) 334-6178                                                                                                                                   | 1220 Sot                              | rth St. Francis Dr.                    | STATE 🗹 FEE 🗆 🖌                           |
| 1000 Rio Brazos Rd. Aztec, NM 87410<br>District IV - (505) 476-3460                                                                                             | OCT 3 0 20 Santa                      | Fe NM 87505                            | 6. State Oil & Gas Lease No.              |
| 1220 S. St. Francis Dr., Santa Fe, NM 87                                                                                                                        | 7505                                  | re, nm 07505                           | B-158                                     |
| SUNDRY NOTICES AND REPORTS ON WELLS                                                                                                                             |                                       |                                        | 7. Lease Name or Unit Agreement Name      |
| (DO NOT USE THIS FORM FOR PROPOSALS TO DRILL OR DEEPEN OR PLUG BACK TO A DIFFERENT<br>RESERVIOR. USE "APPLICATION FOR PERMIT" (FORM C-101) FOR SUCH PROPOSALS.) |                                       |                                        | New Mexico BZ State NCT-8                 |
| 1. Type of Well: Oil Well 🔽                                                                                                                                     | Gas Well 📋 Other                      |                                        | 8. Well Number                            |
| 2. Name of Operator                                                                                                                                             | Apache Corporation                    |                                        | 9. OGRID Numer<br>873                     |
| 3. Address of Operator                                                                                                                                          |                                       |                                        | 10. Pool Name or Wildcat                  |
| 303 Veterans Airpark Lane, Ste. 3000, Midland, TX 79705                                                                                                         |                                       |                                        | Langlie Mattix;7 Rvrs-Qn                  |
| 4. Well Location                                                                                                                                                |                                       |                                        | /                                         |
| Unit Letter<br>Section                                                                                                                                          | E : 1980 feet from<br>16 Township 238 |                                        | 660 feet from t W line<br>NMPM County LEA |
| Section                                                                                                                                                         | 1                                     | Range37Eher DR, RKB,RT, GR, etc. )     | NMPM County LEA                           |
|                                                                                                                                                                 |                                       | 3329' DF                               |                                           |
| 12. Check Appropriate Box To Indicate Nature of Notice, Report, or Other Data                                                                                   |                                       |                                        |                                           |
| NOTICE OF                                                                                                                                                       | INTENTION TO:                         | SUB                                    |                                           |
| PERFORM REMEDIAL WORK                                                                                                                                           | PLUG AND ABANDON                      | REMEDIAL WORK                          |                                           |
| TEMPORARILY ABANDON                                                                                                                                             |                                       |                                        |                                           |
| PULL OR ALTER CASING<br>DOWNHOLE COMMINGLE                                                                                                                      |                                       | CASING/CEMENT JOB                      | □ P&A NR                                  |
| CLOSED-LOOP SYSTEM                                                                                                                                              |                                       |                                        | P&A R                                     |
| OTHER:                                                                                                                                                          |                                       | OTHER:                                 |                                           |
| 13. Describe proposed or completed operations. (Clearly state all pertinent details, and give pertinent dates, including estimated                              |                                       |                                        |                                           |
| date of starting any proposed work.) SEE RULE 19.15.7.14 NMAC. For Multiple Completions: Attach wellbore diagram or                                             |                                       |                                        |                                           |
| proposed completion or recompletion.                                                                                                                            |                                       |                                        |                                           |
|                                                                                                                                                                 |                                       |                                        |                                           |
|                                                                                                                                                                 |                                       |                                        |                                           |
|                                                                                                                                                                 |                                       |                                        |                                           |
| Apache Corporation proposes to P&A the above mentioned well by the attached procedure. A closed loop system will be                                             |                                       |                                        |                                           |
| used for all fluids from this wellbore and disposed of required by OCD Rule 19.15.17.14 NMAC.                                                                   |                                       |                                        |                                           |
|                                                                                                                                                                 |                                       |                                        |                                           |
|                                                                                                                                                                 |                                       |                                        |                                           |
|                                                                                                                                                                 |                                       |                                        | TOP TO                                    |
|                                                                                                                                                                 |                                       | NOTIFY OCD 24 HOU                      | RSPRION                                   |
| Spud Date:                                                                                                                                                      |                                       | NOTIFY OCD 24 HOU<br>BEGINNING PLUGGIN | IG OPERAT                                 |
|                                                                                                                                                                 |                                       | BEGINNING                              |                                           |
|                                                                                                                                                                 |                                       |                                        |                                           |
| I hereby certify that the information above is true and complete to the best of my knowledge and belief.                                                        |                                       |                                        |                                           |
| SIGNATURE                                                                                                                                                       | Suin Bulla TITIE                      | Sr. Reclamation Fo                     | DATE 10/04/17                             |
| SIGNATURE                                                                                                                                                       | Many Surve IIILE                      | SI. Reclamation F                      | preman DATE 10/24/17                      |
| Type or print name                                                                                                                                              | Guinn Burks E-mail a                  | add. guinn.burks@apache                | corp.com PHONE: 432-556-9143              |
| For State Use Only                                                                                                                                              |                                       |                                        |                                           |
| APPROVED BY:                                                                                                                                                    |                                       |                                        | 1 1                                       |
| · · · · · · · · · · · · · · · · · · ·                                                                                                                           | hlutitah_TITLE                        | Petroleum Engr.S                       | Decidistate 10/31/2017                    |
| Conditions of Approval (if any):                                                                                                                                | hlutitah_TITLE                        | Petroleum Engr.S                       | Specialistate 10/31/2017                  |
| Conditions of Approval (if any):                                                                                                                                | hetitah_TITLE                         | Petroleum Engr.                        | <u>pecielis</u> bate 10/31/2017           |