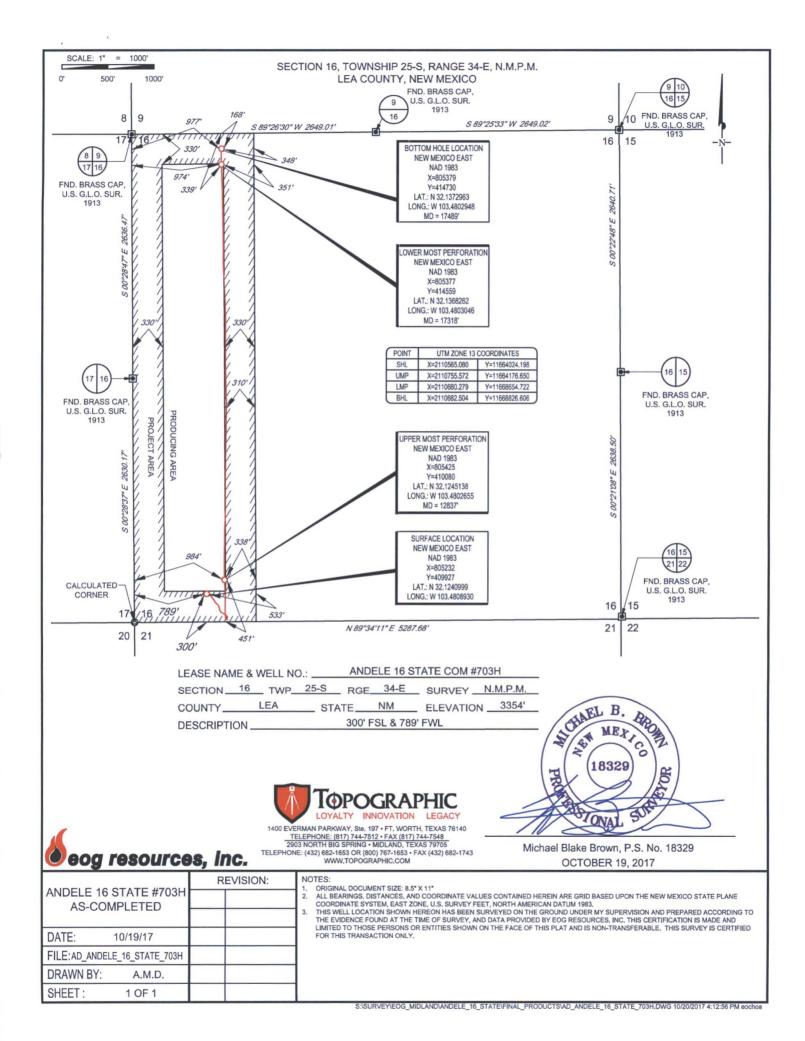

Sante Fe, NM 87505

FORM C-102
Revised August 1, 2011
Submit one copy to appropriate
District Office

AMENDED REPORT.

WELL LOCATION AND ACREAGE DEDICATION PLAT

| <sup>1</sup> API Number    |     | <sup>2</sup> Pool Code | <sup>3</sup> Pool Name         |                          |  |  |
|----------------------------|-----|------------------------|--------------------------------|--------------------------|--|--|
| 30-025- <b>43</b> °        | 104 | 96994                  | Pitchfork Ranch; Wolfcamp, Sou | th                       |  |  |
| <sup>4</sup> Property Code |     | <sup>5</sup> P:        | roperty Name                   | <sup>6</sup> Well Number |  |  |
| 315169                     |     | #703H                  |                                |                          |  |  |
| <sup>7</sup> OGRID No.     |     | <sup>8</sup> O         | perator Name                   | <sup>9</sup> Elevation   |  |  |
| 7377                       |     | EOG RES                | SOURCES, INC.                  | 3353'                    |  |  |

<sup>10</sup>Surface Location

| UL or lot no. | Section | Township | Range | Lot Idn | Feet from the | North/South line | Feet from the | East/West line | County |
|---------------|---------|----------|-------|---------|---------------|------------------|---------------|----------------|--------|
| M             | 16      | 25-S     | 34-E  | _       | 300'          | SOUTH            | 789'          | WEST           | LEA    |

| UL or lot no.                           | Section                  | Township    | Range            | Lot Idn  | Feet from the | North/South line | Feet from the | East/West line | 7   | County |
|-----------------------------------------|--------------------------|-------------|------------------|----------|---------------|------------------|---------------|----------------|-----|--------|
| D                                       | 16                       | 25-S        | 34-E             | -        | 148           | NORTH            | 917'          | WEST           | LEA |        |
| <sup>12</sup> Dedicated Acres<br>160.00 | <sup>13</sup> Joint or 1 | infill 14Co | onsolidation Cod | e 15Orde | r No.         |                  |               |                |     |        |