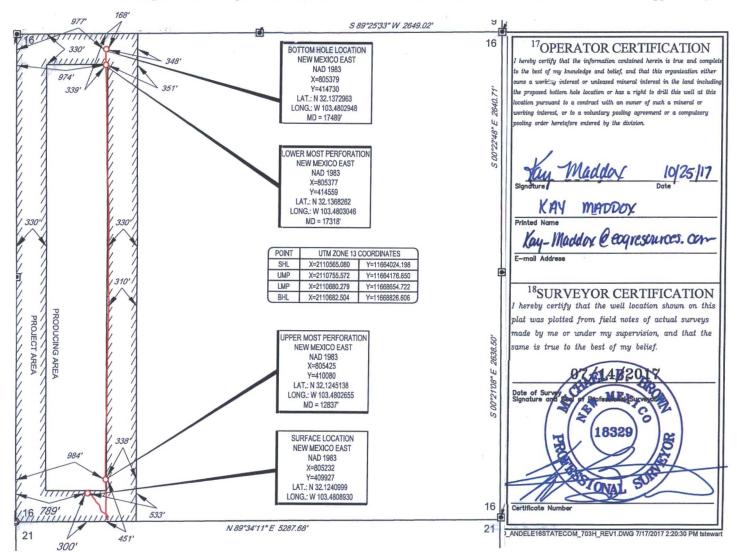

Sante Fe, NM 87505

FORM C-102
Revised August 1, 2011
Submit one copy to appropriate
District Office

AMENDED REPORT.

WELL LOCATION AND ACREAGE DEDICATION PLAT

| <sup>1</sup> API Number    |     | <sup>2</sup> Pool Code | <sup>3</sup> Pool Name         |                          |  |  |
|----------------------------|-----|------------------------|--------------------------------|--------------------------|--|--|
| 30-025- <b>43</b> °        | 104 | 96994                  | Pitchfork Ranch; Wolfcamp, Sou | th                       |  |  |
| <sup>4</sup> Property Code |     | <sup>5</sup> P:        | roperty Name                   | <sup>6</sup> Well Number |  |  |
| 315169                     |     | #703H                  |                                |                          |  |  |
| <sup>7</sup> OGRID No.     |     | <sup>8</sup> O         | perator Name                   | <sup>9</sup> Elevation   |  |  |
| 7377                       |     | EOG RES                | SOURCES, INC.                  | 3353'                    |  |  |

<sup>10</sup>Surface Location

| UL or lot no. | Section | Township | Range | Lot Idn | Feet from the | North/South line | Feet from the | East/West line | County |
|---------------|---------|----------|-------|---------|---------------|------------------|---------------|----------------|--------|
| M             | 16      | 25-S     | 34-E  | _       | 300'          | SOUTH            | 789'          | WEST           | LEA    |

| UL or lot no.                           | Section                  | Township    | Range            | Lot Idn  | Feet from the | North/South line | Feet from the | East/West line | 7   | County |
|-----------------------------------------|--------------------------|-------------|------------------|----------|---------------|------------------|---------------|----------------|-----|--------|
| D                                       | 16                       | 25-S        | 34-E             | -        | 148           | NORTH            | 917'          | WEST           | LEA |        |
| <sup>12</sup> Dedicated Acres<br>160.00 | <sup>13</sup> Joint or 1 | infill 14Co | onsolidation Cod | e 15Orde | r No.         |                  |               |                |     |        |

No allowable will be assigned to this completion until all interests have been consolidated or a non-standard unit has been approved by