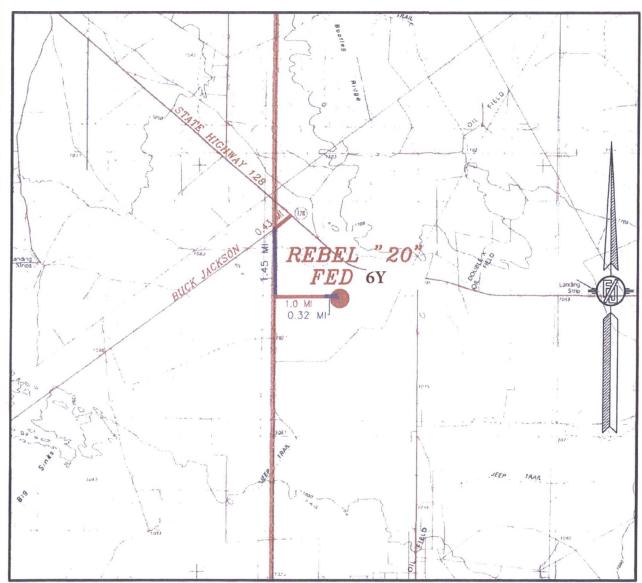

### SECTION 20, TOWNSHIP 24 SOUTH, RANGE 32 EAST, N.M.P.M. LEA COUNTY, STATE OF NEW MEXICO VICINITY MAP

DISTANCES IN MILES

DIRECTIONS TO LOCATION
FROM THE INTERSECTION OF STATE HIGHWAY 128 AND BUCK JACKSON ROAD GO SOUTHWEST ON BUCK JACKSON ROAD 0.43 MILE TO CALICHE LEASE ROAD, WEST OF CALICHE PIT ON LEFT, GO SOUTH ON CALICHE LEASE ROAD 1.45 MILES TO EXISTING 2-TRACK ROAD ON LEFT. GO EAST ON 2-TRACK ROAD ALONG THE SOUTH SIDE OF THE NORTH LINE OF SECTION 19, 1.0 MILE TO THE NORTHEAST CORNER OF SECTION 19, FOLLOW PROPOSED FLAGGED ROAD LINE ALONG THE SOUTH SIDE OF THE NORTH LINE OF SECTION 20, GO EAST 0.32 MILE TO NORTHWEST CORNER OF PAD.

NOT TO SCALE

DEVON ENERGY PRODUCTION COMPANY, L.P.

REBEL "20" FED 6Y
LOCATED 250 FT. FROM THE NORTH LINE
AND 1970 FT. FROM THE WEST LINE OF
SECTION 20, TOWNSHIP 24 SOUTH,
RANGE 32 EAST, N.M.P.M.
LEA COUNTY, STATE OF NEW MEXICO

FEBRUARY 8, 2016

SURVEY NO. 3834B