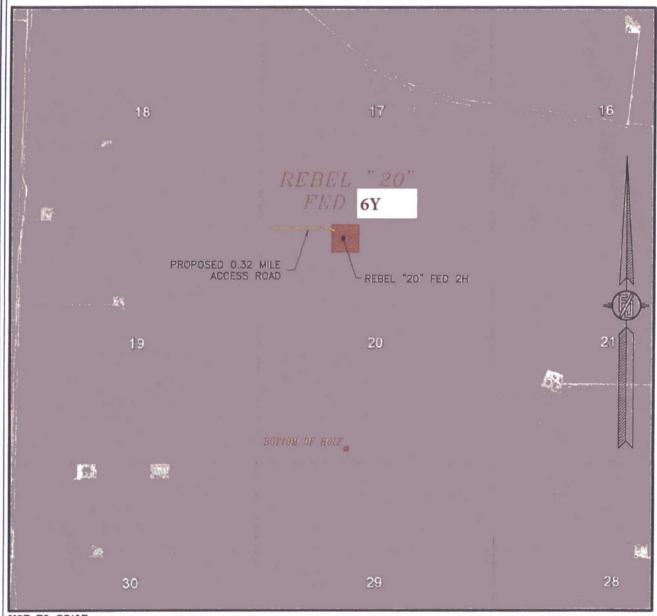

#### SECTION 20, TOWNSHIP 24 SOUTH, RANGE 32 EAST, N.M.P.M. LEA COUNTY, STATE OF NEW MEXICO LOCATION VERIFICATION MAP

USGS QUAD MAP: PADUCA BREAKS NW

DEVON ENERGY PRODUCTION COMPANY, L.P. REBEL "20" FED 6Y LOCATED 250 FT. FROM THE NORTH LINE AND 1970 FT. FROM THE WEST LINE OF SECTION 20, TOWNSHIP 24 SOUTH, RANGE 32 EAST, N.M.P.M. LEA COUNTY, STATE OF NEW MEXICO

FEBRUARY 8, 2016

SURVEY NO. 3834B