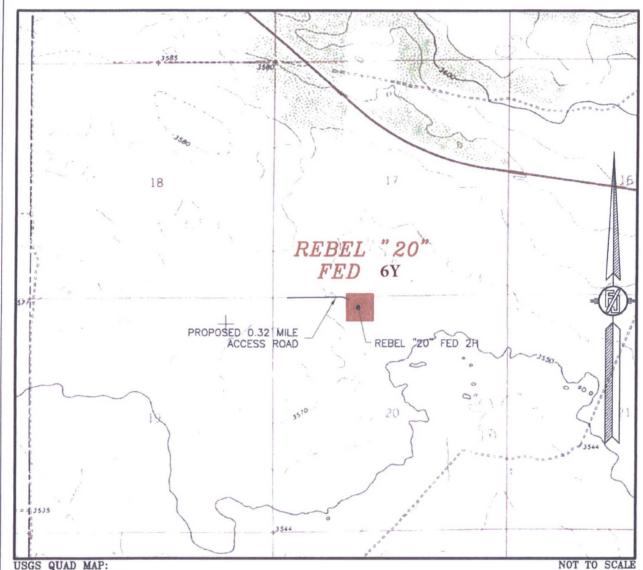

#### SECTION 20, TOWNSHIP 24 SOUTH, RANGE 32 EAST, N.M.P.M. LEA COUNTY, STATE OF NEW MEXICO LOCATION VERIFICATION MAP

USGS QUAD MAP: PADUCA BREAKS NW

DEVON ENERGY PRODUCTION COMPANY, L.P. REBEL "20" FED 6Y LOCATED 250 FT. FROM THE NORTH LINE AND 1970 FT. FROM THE WEST LINE OF SECTION 20, TOWNSHIP 24 SOUTH, RANGE 32 EAST, N.M.P.M. LEA COUNTY, STATE OF NEW MEXICO

FEBRUARY 8, 2016

SURVEY NO. 3834B