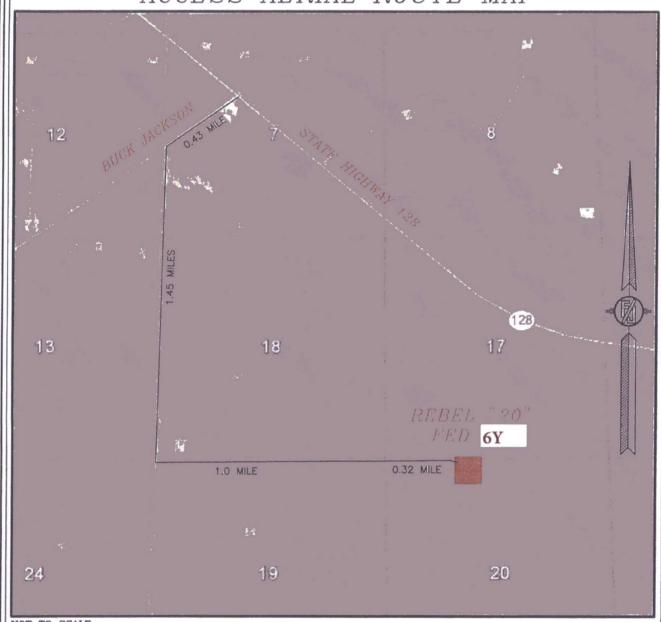

### SECTION 20, TOWNSHIP 24 SOUTH, RANGE 32 EAST, N.M.P.M. LEA COUNTY, STATE OF NEW MEXICO VICINITY MAP

DISTANCES IN MILES

DIRECTIONS TO LOCATION
FROM THE INTERSECTION OF STATE HIGHWAY 128 AND BUCK JACKSON ROAD GO SOUTHWEST ON BUCK JACKSON ROAD 0.43 MILE TO CALICHE LEASE ROAD, WEST OF CALICHE PIT ON LEFT, GO SOUTH ON CALICHE LEASE ROAD 1.45 MILES TO EXISTING 2-TRACK ROAD ON LEFT. GO EAST ON 2-TRACK ROAD ALONG THE SOUTH SIDE OF THE NORTH LINE OF SECTION 19, 1.0 MILE TO THE NORTHEAST CORNER OF SECTION 19, FOLLOW PROPOSED FLAGGED ROAD LINE ALONG THE SOUTH SIDE OF THE NORTH LINE OF SECTION 20, GO EAST 0.32 MILE TO NORTHWEST CORNER OF PAD.

NOT TO SCALE

DEVON ENERGY PRODUCTION COMPANY, L.P.

REBEL "20" FED 6Y
LOCATED 250 FT. FROM THE NORTH LINE
AND 1970 FT. FROM THE WEST LINE OF
SECTION 20, TOWNSHIP 24 SOUTH,
RANGE 32 EAST, N.M.P.M.
LEA COUNTY, STATE OF NEW MEXICO

FEBRUARY 8, 2016

SURVEY NO. 3834B