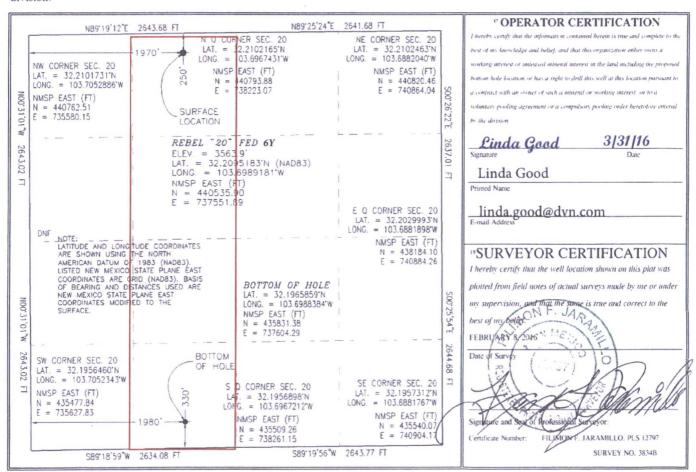

#### WELL LOCATION AND ACREAGE DEDICATION PLAT

| API Number                 |         |                                       | <sup>2</sup> Pool Code |          | e e           | Pool Name                      |               |                |               |  |
|----------------------------|---------|---------------------------------------|------------------------|----------|---------------|--------------------------------|---------------|----------------|---------------|--|
| 30-025- <b>43449</b>       |         |                                       | 96                     | 5556     |               | Cotton Draw; Bone Spring, East |               |                |               |  |
| <sup>4</sup> Property Code |         | ¹ Proper                              |                        |          |               | perty Name                     |               |                | * Well Number |  |
| 314752                     |         | REBEL 20 FED                          |                        |          |               |                                |               |                | 6Y            |  |
| OGRID No.                  |         | <sup>5</sup> Operator Name            |                        |          |               |                                |               |                | * Elevation   |  |
| 6137                       |         | DEVON ENERGY PRODUCTION COMPANY, L.P. |                        |          |               |                                |               |                | 3563.9        |  |
|                            |         |                                       |                        |          | 10 Surface    | Location                       |               |                |               |  |
| UL or lot no.              | Section | Township                              | Range                  | Lot Idn  | Feet from the | North/South line               | Feet from the | East/West line | County        |  |
| C                          | 20      | 24 S                                  | 32 E                   |          | 250           | NORTH                          | 1970          | WEST           | LEA           |  |
|                            |         |                                       | " Во                   | ttom Hol | e Location It | Different Fro                  | m Surface     |                |               |  |
| UL or lot no.              | Section | Township                              | Range                  | Lot Idn  | Feet from the | North/South line               | Feet from the | East/West line | County        |  |
| N                          | 20      | 24 S                                  | 32 E                   |          | 330           | SOUTH                          | 1980          | WEST           | LEA           |  |

No allowable will be assigned to this completion until all interests have been consolidated or a non-standard unit has been approved by the division.

Order No

SCALE 1" = 100'
DIRECTIONS TO LOCATION
FROM THE INTERSECTION OF STATE HIGHWAY 128 AND BUCK JACKSON
ROAD GO SOUTHWEST ON BUCK JACKSON ROAD 0.43 MILE TO
CALICHE LEASE ROAD, WEST OF CALICHE PIT ON LEFT, GO SOUTH ON
CALICHE LEASE ROAD 1.45 MILES TO EXISTING 2—TRACK ROAD ON
LEFT, GO EAST ON 2—TRACK ROAD ALONG THE SOUTH SIDE OF THE
NORTH LINE OF SECTION 19, 1.0 MILE TO THE NORTHEAST CORNER
OF SECTION 19, FOLLOW PROPOSED FLAGGED ROAD LINE ALONG THE
SOUTH SIDE OF THE NORTH LINE OF SECTION 20, GO EAST 0.32
MILE TO NORTHWEST CORNER OF PAD.

DEVON ENERGY PRODUCTION COMPANY, L.P.

REBEL "20" FED 6Y

LOCATED 250 FT. FROM THE NORTH LINE

AND 1970 FT. FROM THE WEST LINE OF

SECTION 20, TOWNSHIP 24 SOUTH,

RANGE 32 EAST, N.M.P.M.

LEA COUNTY, STATE OF NEW MEXICO

FEBRUARY 8, 2016

SURVEY NO. 3834B