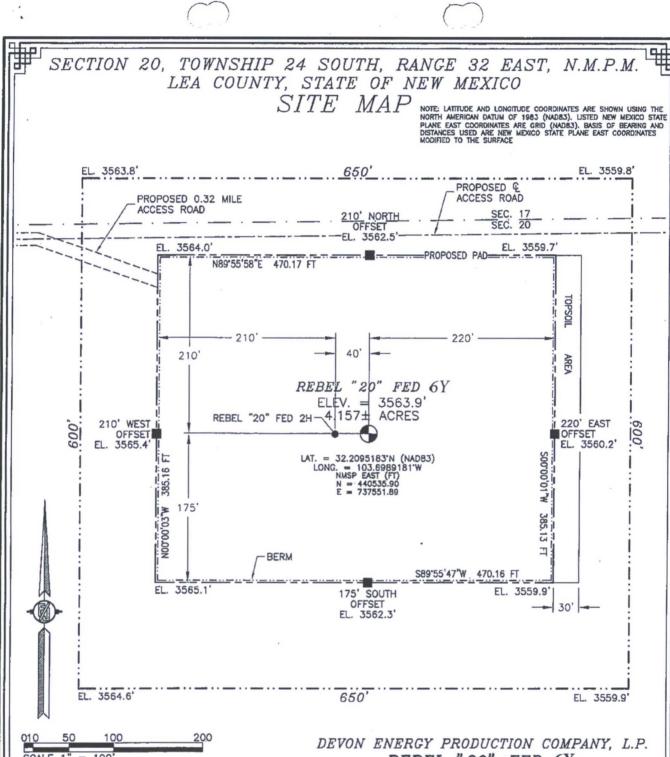

DEVON ENERGY PRODUCTION COMPANY, L.P.

REBEL "20" FED 6Y

LOCATED 250 FT. FROM THE NORTH LINE

AND 1970 FT. FROM THE WEST LINE OF

SECTION 20, TOWNSHIP 24 SOUTH,

RANGE 32 EAST, N.M.P.M.

LEA COUNTY, STATE OF NEW MEXICO