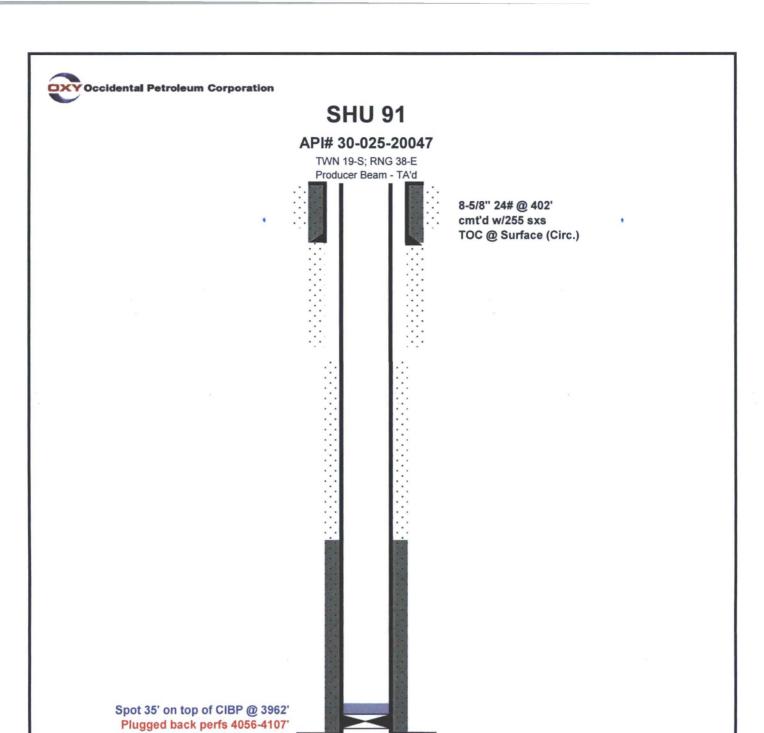

RBDMS-CHART-V

Plugged Back OH: 4114-4203'

4 1/2" 11.6# @ 4114' cmt'd w/ 320 sxs TOC @ 2816' (calc.)

PBTD @ 3955'

TD @ 4203'