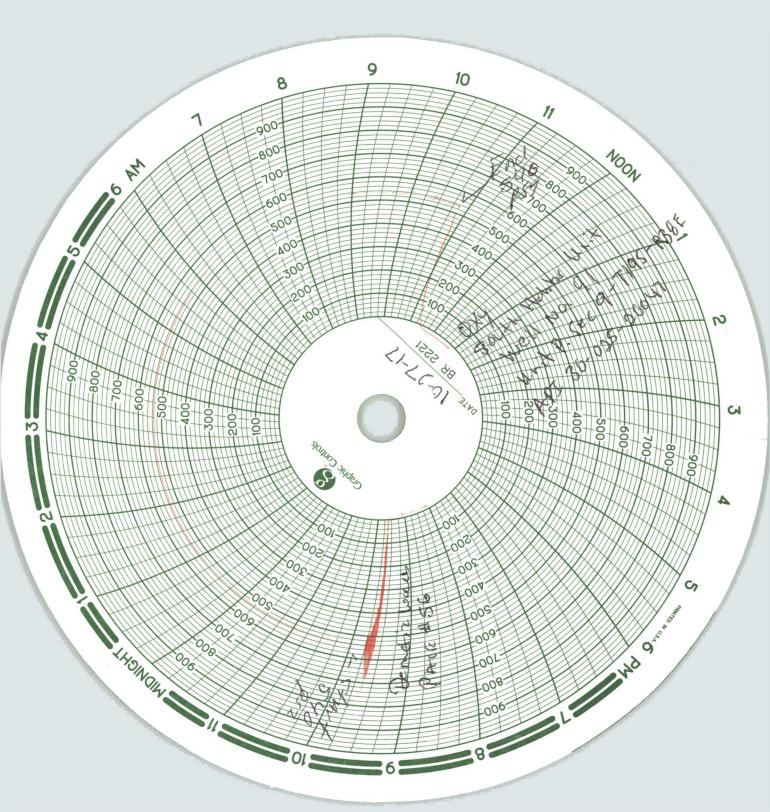

| Submit 1 Copy To Appropriate District Office District I – (575) 393-6161 Energy, Minerals and Natural Resources 1625 N. French Dr., Hobbs, NM 88240                                                                                                                                                                                           | Form C-103 Revised July 18, 2013 WELL API NO.                                   |  |  |  |
|-----------------------------------------------------------------------------------------------------------------------------------------------------------------------------------------------------------------------------------------------------------------------------------------------------------------------------------------------|---------------------------------------------------------------------------------|--|--|--|
| District II - (575) 748-1283 811 S. First St., Artesia, NM 883.  District III - (505) 334-613  District III - (505) 334-613  OIL CONSERVATION DIVISION 1220 South St. Francis Dr.  Santa Fe. NM 87505  Santa Fe. NM 87505                                                                                                                     | 30-025-20047  5. Indicate Type of Lease STATE FEE  6. State Oil & Gas Lease No. |  |  |  |
| 87505                                                                                                                                                                                                                                                                                                                                         |                                                                                 |  |  |  |
| SUNDRY NOTICES AND REPORTS ON WELLS  (DO NOT USE THIS FORM FOR PROPOSALS TO DRILL OR TO DEEPEN OR PLUG BACK TO A  DIFFERENT RESERVOIR. USE "APPLICATION FOR PERMIT" (FORM C-101) FOR SUCH  PROPOSALS.)                                                                                                                                        | 7. Lease Name or Unit Agreement Name  South Hobb (G/SA) Unit                    |  |  |  |
| 1. Type of Well: Oil Well Gas Well Other Temporarily Abandoned                                                                                                                                                                                                                                                                                | 8. Well Number 91  9. OGRID Number 157984                                       |  |  |  |
| Name of Operator     Occidental Permian, Ltd                                                                                                                                                                                                                                                                                                  | 9. OGRID Number 157984                                                          |  |  |  |
| 3. Address of Operator                                                                                                                                                                                                                                                                                                                        | 10. Pool name or Wildcat                                                        |  |  |  |
| HCR 1 Box 90 Denver City, TX 79323  4. Well Location                                                                                                                                                                                                                                                                                          | Hobbs (G/SA)                                                                    |  |  |  |
| Unit Letter P : 990 feet from the South line and 33                                                                                                                                                                                                                                                                                           | 60 feet from the East line                                                      |  |  |  |
| Section 9 Township 19-S Range 38-E                                                                                                                                                                                                                                                                                                            | NMPM Lea County                                                                 |  |  |  |
| 11. Elevation (Show whether DR, RKB, RT, GR, etc.)                                                                                                                                                                                                                                                                                            |                                                                                 |  |  |  |
| 3606' KB                                                                                                                                                                                                                                                                                                                                      |                                                                                 |  |  |  |
| 12. Check Appropriate Box to Indicate Nature of Notice,                                                                                                                                                                                                                                                                                       | Report or Other Data                                                            |  |  |  |
| NOTICE OF INTENTION TO:  PERFORM REMEDIAL WORK   PLUG AND ABANDON   REMEDIAL WORK   ALTERING CASING                                                                                                                                                                                                                                           |                                                                                 |  |  |  |
| TEMPORARILY ABANDON                                                                                                                                                                                                                                                                                                                           |                                                                                 |  |  |  |
| DOWNHOLE COMMINGLE                                                                                                                                                                                                                                                                                                                            |                                                                                 |  |  |  |
| CLOSED-LOOP SYSTEM OTHER: OTHER: Casing                                                                                                                                                                                                                                                                                                       | integrity toot/TA status extension                                              |  |  |  |
| OTHER: Casing integrity test/TA status extension  13. Describe proposed or completed operations. (Clearly state all pertinent details, and give pertinent dates, including estimated date of starting any proposed work). SEE RULE 19.15.7.14 NMAC. For Multiple Completions: Attach wellbore diagram of proposed completion or recompletion. |                                                                                 |  |  |  |
| his Approval of Temporary /                                                                                                                                                                                                                                                                                                                   |                                                                                 |  |  |  |
| Date of test: 10/27/2017 Pressure readings: Initial - 540 PSI Ending - 540 PSI Abandonment Expires 10/27/2018 Length of test: 30 minutes Witnessed: NO                                                                                                                                                                                        |                                                                                 |  |  |  |
| Well is located within the South Hobbs CO2 flood area. Request TA extension barring a successful MIT                                                                                                                                                                                                                                          |                                                                                 |  |  |  |
| as well has future potential as a swing injector or tertiary producer.                                                                                                                                                                                                                                                                        |                                                                                 |  |  |  |
|                                                                                                                                                                                                                                                                                                                                               |                                                                                 |  |  |  |
|                                                                                                                                                                                                                                                                                                                                               |                                                                                 |  |  |  |
|                                                                                                                                                                                                                                                                                                                                               |                                                                                 |  |  |  |
| Spud Date: Rig Release Date:                                                                                                                                                                                                                                                                                                                  |                                                                                 |  |  |  |
|                                                                                                                                                                                                                                                                                                                                               |                                                                                 |  |  |  |
| I hereby certify that the information above is true and complete to the best of my knowledge and belief.                                                                                                                                                                                                                                      |                                                                                 |  |  |  |
| The 1 A Asl                                                                                                                                                                                                                                                                                                                                   |                                                                                 |  |  |  |
| SIGNATURE LANGUE TITLE Admin. Associate DATE 10/31/2017                                                                                                                                                                                                                                                                                       |                                                                                 |  |  |  |
| Type or print name Mendy A. Johnson E-mail address: mendy_johnson@oxy.com PHONE: 806-592-6280                                                                                                                                                                                                                                                 |                                                                                 |  |  |  |
| For State Use Only                                                                                                                                                                                                                                                                                                                            |                                                                                 |  |  |  |
| APPROVED BY: Y Cafey Stown The HOME                                                                                                                                                                                                                                                                                                           | DATE                                                                            |  |  |  |