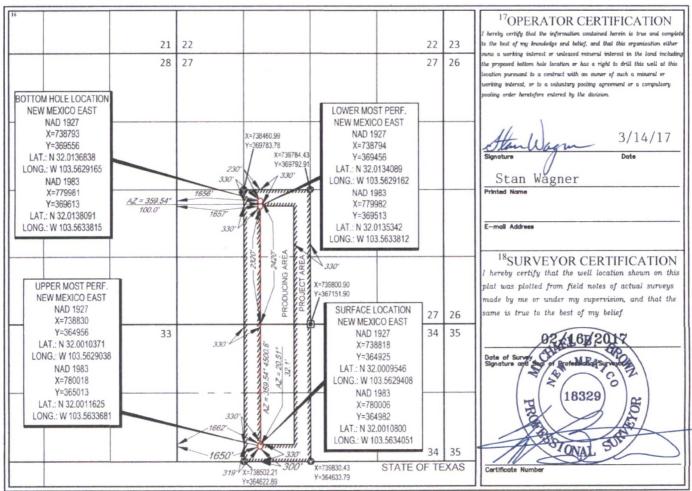

District I 1625 N. French Dr., Hobbs, NM 88240 Phone: (575) 393-6161 Fax: (575) 393-0720 **FORM C-102** State of New Mexico **Revised August 1, 2011** Energy, Minerals & Natural Resources District II 811 S. First St., Artesia, NM 88210 Submit one copy to appropriate Department Phone: (575) 748-1283 Fax: (575) 748-9720 District III 1000 Rio Brazos Road, Aztec, NM 87410 Phone: (505) 334-6178 Fax: (505) 334-6170 **District Office OIL CONSERVATION DIVISION** 1220 South St. Francis Dr. District IV 1220 S St. Francis Dr., Sante Fe, NM 87505 Phone: (505) 476-3460 Fax: (505) 476-3462 AMENDED REPORT Sante Fe, NM 87505

|                                                    |                          | WELL LO                    | CATIO                      |                                      | EAGE DEDICA                          |               |                |                        |  |
|----------------------------------------------------|--------------------------|----------------------------|----------------------------|--------------------------------------|--------------------------------------|---------------|----------------|------------------------|--|
| <sup>1</sup> API                                   |                          | <sup>2</sup> Pool Code     | 41                         | WC-025 G-09 S263327C; Upper Wolfcamp |                                      |               |                |                        |  |
| 30-025-44168                                       |                          | 9809                       | 97                         | Wc-(                                 | Wc-O25 G-O9 S263327G; Upper Wolfcamp |               |                |                        |  |
| <sup>4</sup> Property Code                         |                          | <sup>5</sup> Property Name |                            |                                      |                                      |               |                | Well Number            |  |
| 31980                                              | 2                        | BARLOW 34 FED COM          |                            |                                      |                                      |               |                | #705H                  |  |
| <sup>7</sup> OGRID No.                             |                          |                            | <sup>8</sup> Operator Name |                                      |                                      |               |                | <sup>9</sup> Elevation |  |
| 7377                                               | 7377 EOG RESOURCES, INC. |                            |                            |                                      |                                      |               |                | 3282'                  |  |
|                                                    |                          |                            |                            | <sup>10</sup> Surface Lo             | cation                               |               |                |                        |  |
| UL or lot no.                                      | Section Township         | Range                      | Lot Idn                    | Feet from the                        | North/South line                     | Feet from the | East/West line | County                 |  |
| F(3)                                               | 34 26-5                  | 33-E                       | 3                          | 300'                                 | SOUTH                                | 1650'         | WEST           | LEA                    |  |
| , ,                                                |                          |                            |                            |                                      |                                      |               |                |                        |  |
| UL or lot no.                                      | Section Township         | Range                      | Lot Idn                    | Feet from the                        | North/South line                     | Feet from the | East/West line |                        |  |
| K                                                  | 27 26-5                  | 33-E                       | -                          | 2420'                                | SOUTH                                | 1656'         | WEST           | LEA                    |  |
| <sup>12</sup> Dedicated Acres <sup>13</sup><br>160 | Joint or Infill          | Consolidation Cod          | e <sup>15</sup> Ord        | er No.                               |                                      |               |                |                        |  |
| 100                                                |                          |                            |                            |                                      |                                      |               |                |                        |  |

No allowable will be assigned to this completion until all interests have been consolidated or a non-standard unit has been approved by the division.

Y \SURVEYLEOG\_MIDLANDIBARLOW\_34\_FED\_COM\FINAL\_PRODUCTS\LO\_BARLOW\_34\_FED\_COM\_705H DWG 3/1/2017 5.13.47 PM tstewart