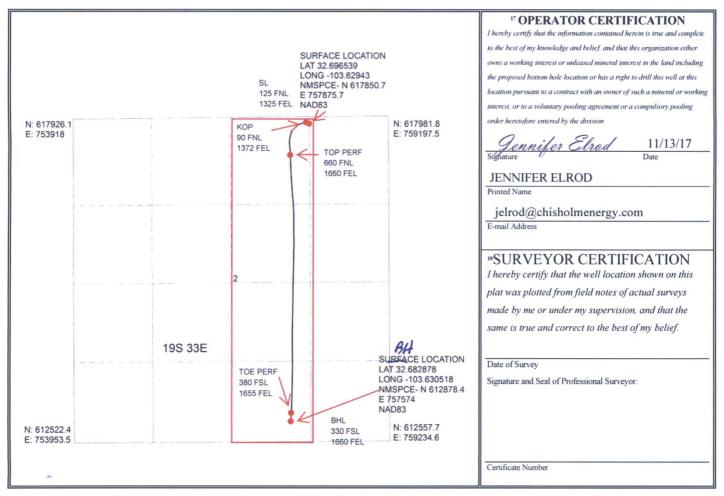

AMENDED REPORT

| <sup>1</sup> API Number<br>30-025-43832 |         |                                                              |                                                           | <sup>2</sup> Pool Code<br>8146 |                         | BUFFALC          | me<br>NG      |           |                                 |     |
|-----------------------------------------|---------|--------------------------------------------------------------|-----------------------------------------------------------|--------------------------------|-------------------------|------------------|---------------|-----------|---------------------------------|-----|
| <sup>4</sup> Property Code<br>317783 B  |         | BUFFALO                                                      | <sup>5</sup> Property Name<br>JFFALO WEST 2 STATE COM 2BS |                                |                         |                  |               |           | r                               |     |
| <sup>7</sup> OGRID No.<br>372137        |         | <sup>8</sup> Operator Name<br>CHISHOLM ENERGY OPERATING, LLC |                                                           |                                |                         |                  |               |           | <sup>9</sup> Elevation<br>3777' |     |
|                                         |         |                                                              |                                                           |                                | <sup>10</sup> Surface I | Location         |               |           |                                 |     |
| L or lot no.                            | Section | Township                                                     | Range                                                     | Lot Idn                        | Feet from the           | North/South line | Feet from the | East/West | line                            | Cou |

| CL OF IOT IO.                                   | occuon                 | rownsinp        | Range           | Lot Iun               | reet nom the      | Nor the South The         | reet nom me           | Last west mic          |     | County |  |  |
|-------------------------------------------------|------------------------|-----------------|-----------------|-----------------------|-------------------|---------------------------|-----------------------|------------------------|-----|--------|--|--|
| LOT 2                                           | 2                      | 19S             | 33E             |                       | 125               | NORTH                     | 1325                  | EAST                   | LEA |        |  |  |
| "Bottom Hole Location If Different From Surface |                        |                 |                 |                       |                   |                           |                       |                        |     |        |  |  |
| UL or lot no.<br>O                              | Section<br>2           | Township<br>19S | Range<br>33E    | Lot Idn               | Feet from the 330 | North/South line<br>SOUTH | Feet from the<br>1660 | East/West line<br>EAST | LEA | County |  |  |
| <sup>12</sup> Dedicated Acres<br>165            | <sup>13</sup> Joint of | r Infill        | Consolidation C | Code <sup>15</sup> Or | der No.           |                           |                       |                        |     |        |  |  |