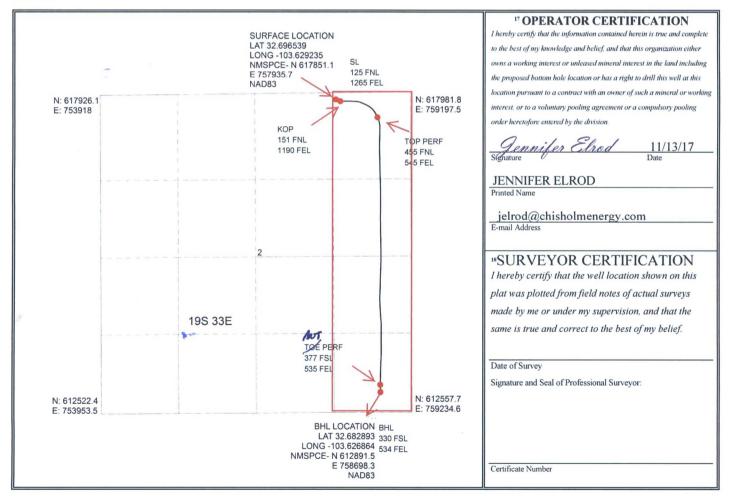

> AMENDED REPORT As Drilled

| 1,                                     |                        |                                                              | <sup>2</sup> Pool Code |                       | <sup>3</sup> Pool Name                 |                           |                      |                                |                                 |        |
|----------------------------------------|------------------------|--------------------------------------------------------------|------------------------|-----------------------|----------------------------------------|---------------------------|----------------------|--------------------------------|---------------------------------|--------|
| 30-0                                   | 3                      | 8                                                            | 146                    |                       | <b>BUFFALO; BONE SPRING, SOUTHEAST</b> |                           |                      |                                |                                 |        |
| <sup>4</sup> Property Code             |                        | <sup>3</sup> Property Name<br>BUFFALO WEST 2 STATE COM 1BS   |                        |                       |                                        |                           |                      | <sup>6</sup> Well Number<br>6H |                                 |        |
| <sup>7</sup> OGRID No.<br>372137       |                        | <sup>8</sup> Operator Name<br>CHISHOLM ENERGY OPERATING, LLC |                        |                       |                                        |                           |                      |                                | <sup>9</sup> Elevation<br>3776' |        |
|                                        |                        |                                                              |                        |                       | <sup>10</sup> Surface I                | Location                  |                      |                                |                                 |        |
| UL or lot no.<br>LOT 1                 | Section                | Township                                                     | Range                  | Lot Idn               | Feet from the                          | North/South line          | Feet from the        | East/Wes                       | t line                          | County |
|                                        | 2                      | 19S                                                          | 33E                    |                       | 125                                    | NORTH                     | 1265                 | EAST                           | LEA                             |        |
|                                        |                        |                                                              | и Bo                   | ttom Hol              | e Location If                          | Different Fron            | n Surface            |                                |                                 |        |
| UL or lot no.<br>P                     | Section<br>2           | Township<br>19S                                              | Range<br>33E           | Lot Idn               | Feet from the 330                      | North/South line<br>SOUTH | Feet from the<br>534 | East/West<br>EAST              | t line<br>LEA                   | County |
| <sup>12</sup> Dedicated Acres<br>164.3 | <sup>13</sup> Joint of | r Infill <sup>14</sup> C                                     | onsolidation           | Code <sup>15</sup> Or | der No.                                |                           |                      |                                |                                 |        |