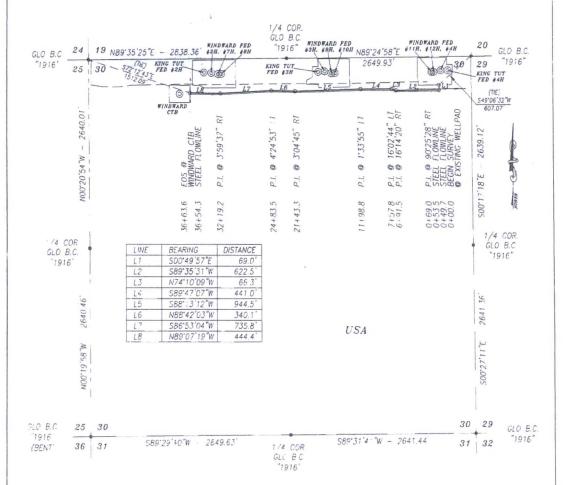

### FLOWLINE PLAT COG OPERATING, LLC

A PROPOSED FLOWLINE FROM THE WINDWARD FED #11H WELLPAD TO THE WINDWARD CTB IN

SECTION 30, TOWNSHIP 24 SOUTH, RANGE 32 EAST, N.M.P.M., NEW MEXICO.

## DESCRIPTION

A STRIP OF JAND 30-0 FEET WIDE AND 3663.6 FEET OR 222.04 RODS OR 0-694 MILES IN LENGTH URBSOND USA LAND III. SEUTION 30, TUWNSHIP 24 SOUTH, RANGE 32 EAST, LEAS JUNTY, NEW MEXICO AND BEIND 15-0 FEET LETT AND 15-0 FEET RIGHT OF THE ABOVE PLATTED CENTERLINE SURVEY.

BASIS OF BEARING:

BEARINGS SHOWN HEREON ARE MERCATOR GRID AND CONFORM TO THE NEW MEXICO COORDINATE SYSTEM "NEW MEMICS EAST ZONE" NORTH AMERICAN DATUM 1983, DISTANCES ARE SURFACE VALUES

CERTIFICATION

CHAD HARCHOW, A NEW MEXICO RECISTERED PROFESSIONAL SUPVEYOR DEFTIES THAT DIRECTED AND AM RESPONSIBLE FOR THIS SURVEY, THAT THIS CURVEY TO TRUE AND POFFECT TO THE BEST OF MY INDIVIDED FAND BELIEF, AND THIS SURVEY AND PLAT MEET THE MINIMA M STANDARL FOR SUFFERM IN THE MINIMA METANDARL

## COG OPERATING, LLC

SURVEY OF A PROPOSED FLOWLING LOCATED IN SECTION IN TOWNSHIP 24 SOLITH, RANGE 32 EAST, NMPM, LEA CLUNTE, NEW MEXICO

| SURVEY DATE: MAY  | 2, 2017      |              |
|-------------------|--------------|--------------|
| DRAFTING DATE: MA | PAGE 1 OF 1  |              |
| APPROVED BY: CH   | DRAWN BY: SA | FILE: 17-540 |