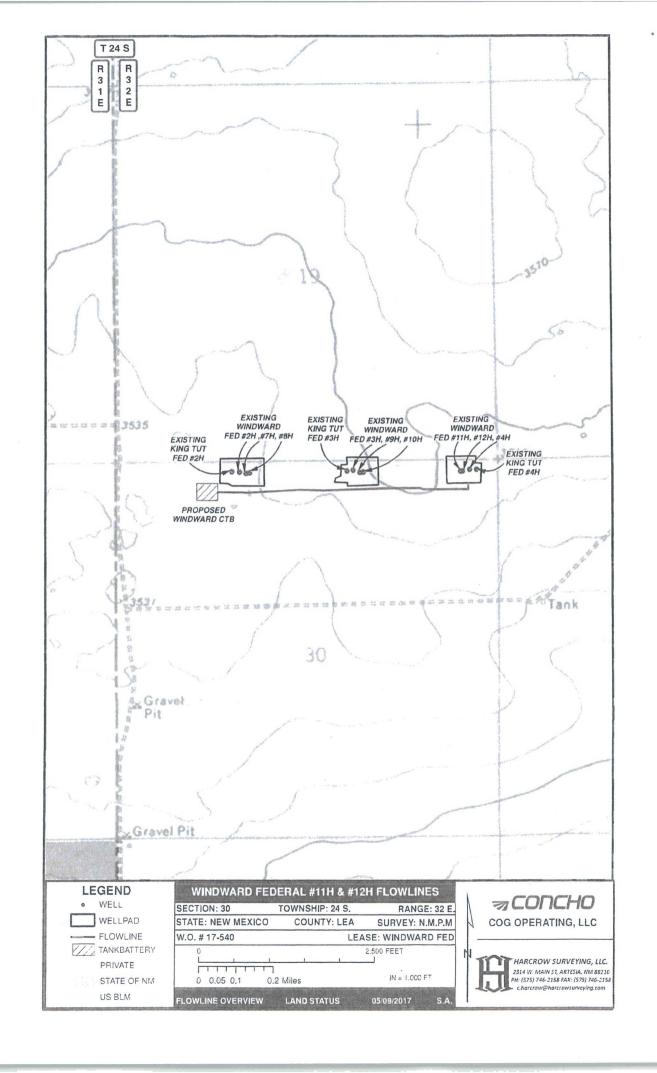

### FLOWLINE PLAT COG OPERATING, LLC

A PROPOSED FLOWLINE FROM THE WINDWARD FED #11H WELLPAD TO THE WINDWARD CTB IN

SECTION 30, TOWNSHIP 24 SOUTH, RANGE 32 EAST, N.M.P.M., NEW MEXICO.

## COG OPERATING, LLC

SURVEY OF A PROPOSED FLOWLING LOCATED IN SECTION IN TOWNSHIP 24 SOLITH, RANGE 32 EAST, NMPM, LEA CLUNTE, NEW MEXICO

| SURVEY DATE: MAY  | 2, 2017      |              |
|-------------------|--------------|--------------|
| DRAFTING DATE: MA | PAGE 1 OF 1  |              |
| APPROVED BY: CH   | DRAWN BY: SA | FILE: 17-540 |