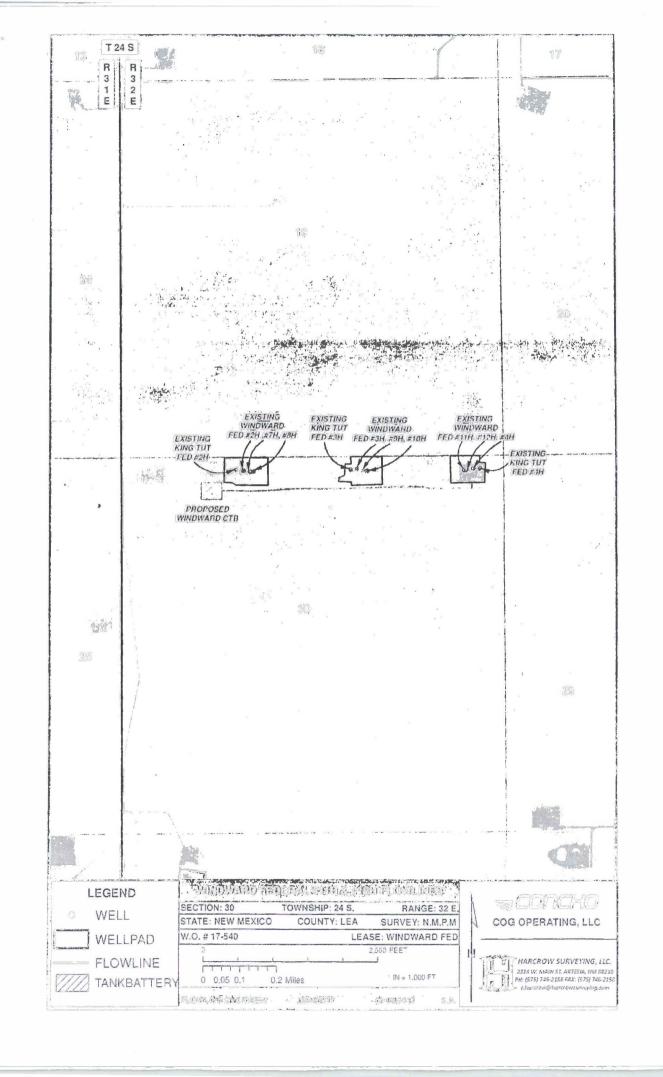

### FLOWLINE PLAT COG OPERATING, LLC

A PROPOSED FLOWLINE FROM THE WINDWARD FED #11H WELLPAD TO THE WINDWARD CTB IN

SECTION 30, TOWNSHIP 24 SOUTH, RANGE 32 EAST, N.M.P.M., NEW MEXICO.

## COG OPERATING, LLC

SURVEY OF A PROPOSED FLOWLING LOCATED IN SECTION IN TOWNSHIP 24 SOLITH, RANGE 32 EAST, NMPM, LEA CLUNTE, NEW MEXICO

| SURVEY DATE: MAY  | 2, 2017      |              |
|-------------------|--------------|--------------|
| DRAFTING DATE: MA | PAGE 1 OF 1  |              |
| APPROVED BY: CH   | DRAWN BY: SA | FILE: 17-540 |