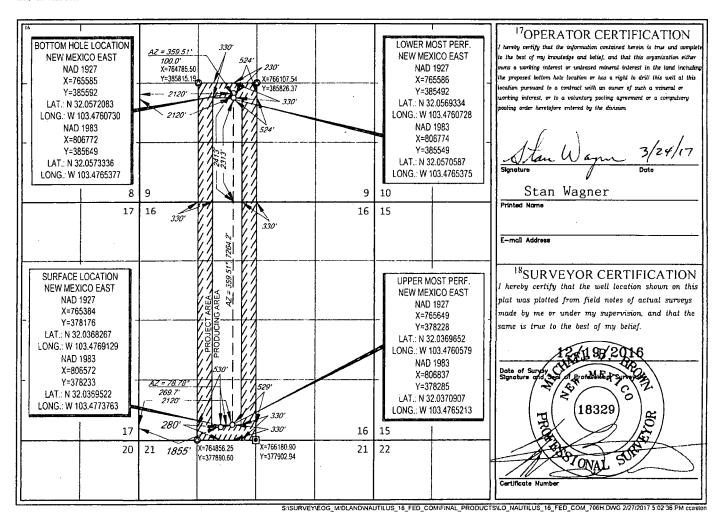

District Office

AMENDED REPORT

|                           |                        | W                                  | ELL LO          | CATION                 | I AND ACRI                             | EAGE DEDIC.                          | ATION PLA     | Γ              |                                 |  |
|---------------------------|------------------------|------------------------------------|-----------------|------------------------|----------------------------------------|--------------------------------------|---------------|----------------|---------------------------------|--|
| <sup>1</sup> API Number   |                        |                                    |                 | <sup>2</sup> Pool Code |                                        | <sup>3</sup> Pool Name               |               |                |                                 |  |
| 30-025                    | 5- <b>YY</b>           | 244                                | 98              | 3105                   | WC-                                    | WC-025 G-09 S263416B; Upper Wolfcamp |               |                |                                 |  |
| Property Code 3/9663      |                        | SProperty Name NAUTILUS 16 FED COM |                 |                        |                                        |                                      |               |                | Vell Number<br>#706H            |  |
| 70GRID №.<br>7377         |                        | *Operator Name EOG RESOURCES, INC. |                 |                        |                                        |                                      |               |                | <sup>9</sup> Elevation<br>3315' |  |
|                           |                        |                                    |                 |                        | <sup>10</sup> Surface Lo               | cation                               |               | _              | ,                               |  |
| UL or lot no.             | Section                | Township                           | Range           | Lot Idn                | Feet from the                          | North/South line                     | Feet from the | Enst/West line | County                          |  |
| N                         | 16                     | 26~S                               | 34-E            | -                      | 280'                                   | SOUTH                                | 1855'         | WEST           | LEA                             |  |
| <b></b>                   | •                      | •                                  | •               |                        | ······································ | · · · · ·                            | <u> </u>      |                |                                 |  |
| UL or lot no.             | Section                | Township                           | Range           | Lot ldn                | Feet from the                          | North/South line                     | Feet from the | East/West line | County                          |  |
| K                         | 9                      | 26-S                               | 34-E            | -                      | 2413'                                  | SOUTH                                | 2120'         | WEST           | LEA                             |  |
| 12 Dedicated Acres 240.00 | <sup>13</sup> Joint or | Infill 14Co                        | nsolidation Cod | le <sup>15</sup> Order | · No.                                  |                                      | •             |                |                                 |  |

No allowable will be assigned to this completion until all interests have been consolidated or a non-standard unit has been approved by the division.