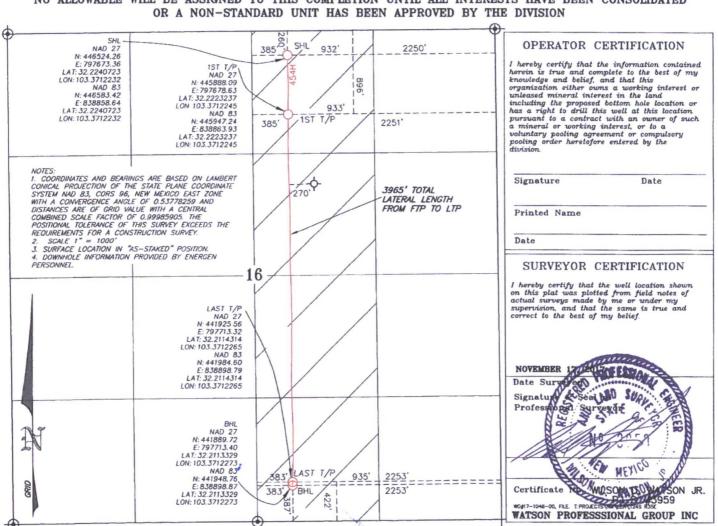

## WELL LOCATION AND ACREAGE DEDICATION PLAT

| API Number<br>30-025-43722 |               |                                                | 1             | Pool Code<br>98098 |             | Pool Name<br>WC-025 G-09 S243532M, WOLFBONE |                 |       |                   |                     |                |        |
|----------------------------|---------------|------------------------------------------------|---------------|--------------------|-------------|---------------------------------------------|-----------------|-------|-------------------|---------------------|----------------|--------|
| Property Code<br>317499    |               | Property Name ANGUS STATE 24-35 16             |               |                    |             |                                             |                 |       |                   | Well Number<br>454H |                |        |
| OGRID No.<br>162928        |               | Operator Name<br>ENERGEN RESOURCES CORPORATION |               |                    |             |                                             |                 |       |                   | Elevation<br>3387'  |                |        |
|                            |               |                                                |               |                    | Surface     | Locat                                       | ion             |       |                   |                     |                |        |
| UL or lot No.              | Section<br>16 | Township<br>24-S                               | Range<br>35-E | Lot Idn            | Feet from t |                                             | forth/South lin | ne    | Feet from<br>2250 | the                 | East/West line | County |
|                            |               |                                                | Bottom        | Hole Loc           | cation If D | differe                                     | ent From S      | Surfa | ce                |                     |                |        |
| UL or lot No.              | Section       | Township                                       | Range         | Lot Idn            | Feet from t | the 1                                       | forth/South lin | ne    | Feet from         | the                 | East/West line | County |

## NO ALLOWABLE WILL BE ASSIGNED TO THIS COMPLETION UNTIL ALL INTERESTS HAVE BEEN CONSOLIDATED

SOUTH

2253

RAST

387

Order No.