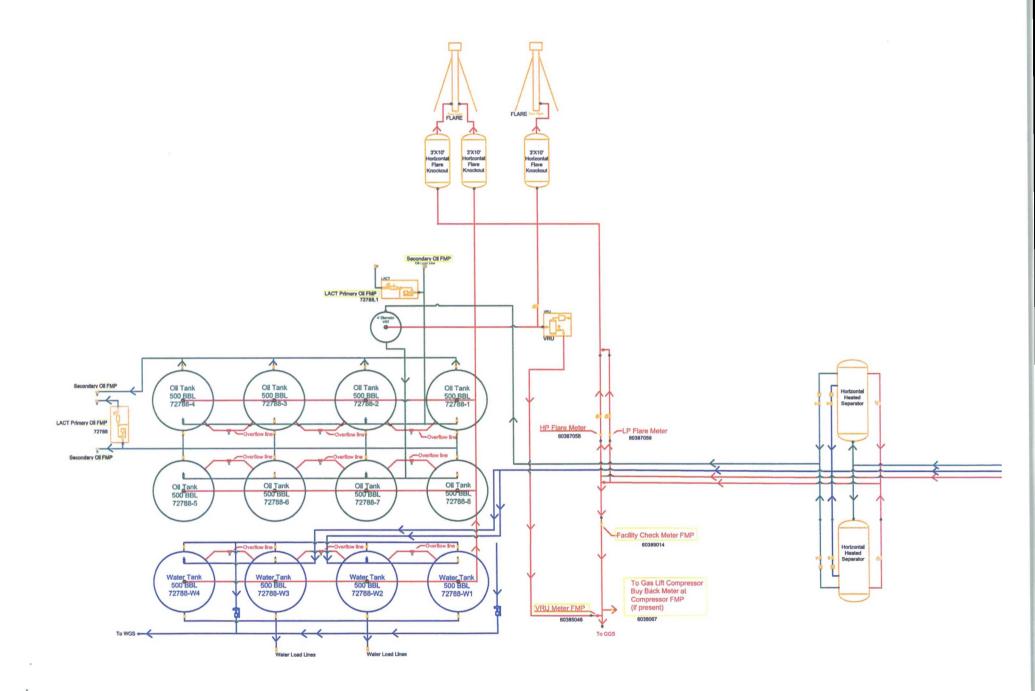

— Water

#### FACILITY DIAGRAM

Shown: Major equipment, vessels, process piping, and valves
Not shown: Auxiliary process systems such as fuel/ pilot gas system, gas lift system, roll lines, recirculating
lines, vent lines, and small drain lines

PRODUCTION PHASE: All valves that provide access to production are effectively sealed in the closed

SALES THROUGH LACT UNITS: Sale is measured through LACT units. All other valves that provide access to production (load-out valves) are effectively sealed in the closed position.

WATER TANKS: If the possibility for oil to enter water tanks exists through common recirculating or equalizing lines, oil tanks are isolated from water tanks by valves effectively sealed in the closed position.



Facility Overview: Please see pages 2 and 3 for details.