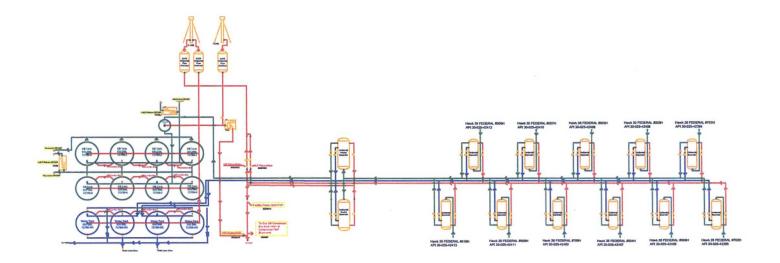

is Meter Valve Closed --- Oil Valve Sealed Gas Orifice Meter — Water

#### FACILITY DIAGRAM

Shown: Major equipment, vessels, process piping, and valves
Not shown: Auxiliary process systems such as fuel/ pilot gas system, gas lift system, roll lines, recirculating
lines, vent lines, and small drain lines

PRODUCTION PHASE: All valves that provide access to production are effectively sealed in the closed

SALES THROUGH LACT UNITS: Sale is measured through LACT units. All other valves that provide access to production (load-out valves) are effectively sealed in the closed position.

WATER TANKS: If the possibility for oil to enter water tanks exists through common recirculating or equalizing lines, oil tanks are isolated from water tanks by valves effectively sealed in the closed position.



Facility Overview: Please see pages 2 and 3 for details.