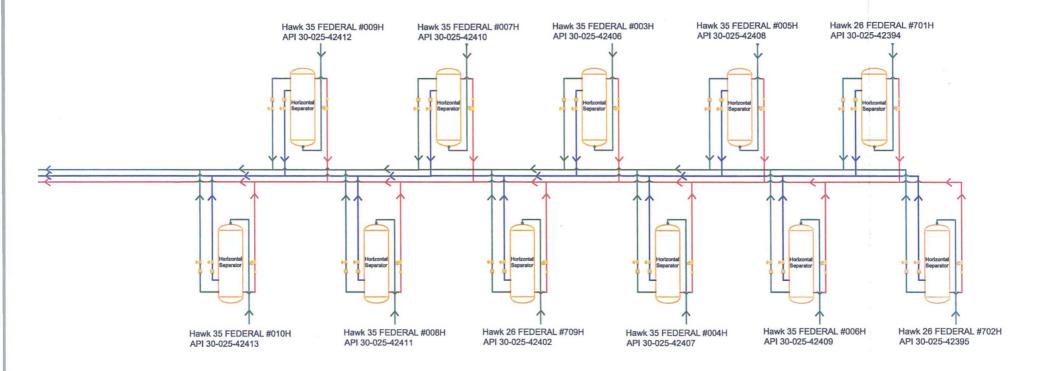

Water

#### FACILITY DIAGRAM

Shown: Major equipment, vessels, process piping, and valves
Not shown: Auxiliary process systems such as fuel/ pilot gas system, gas lift system, roll lines, recirculating
lines, vent lines, and small drain lines

PRODUCTION PHASE: All valves that provide access to production are effectively sealed in the closed

SALES THROUGH LACT UNITS: Sale is measured through LACT units. All other valves that provide access to production (load-out valves) are effectively sealed in the closed position.

WATER TANKS: If the possibility for oil to enter water tanks exists through common recirculating or equalizing lines, oil tanks are isolated from water tanks by valves effectively sealed in the closed position.



Facility Overview: Please see pages 2 and 3 for details.