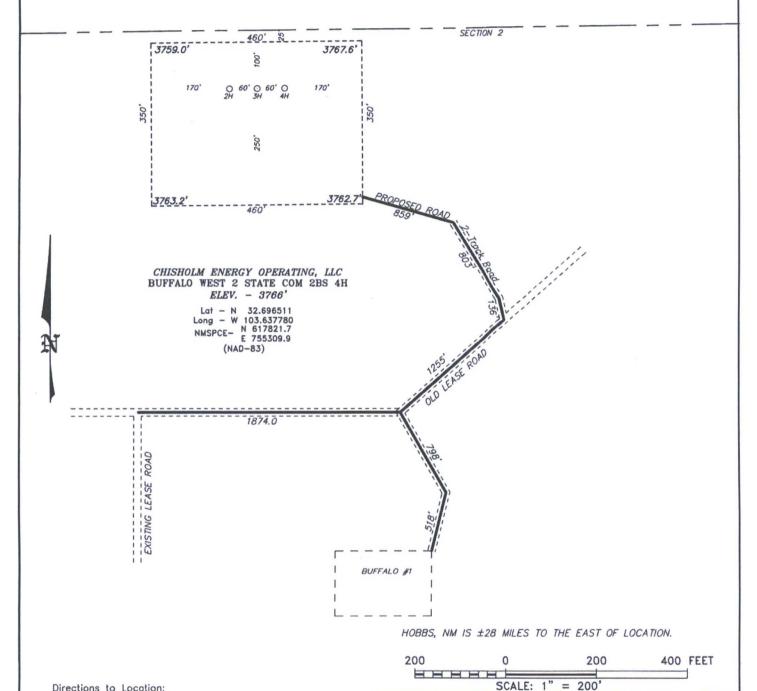

| O<br>ECHLES | 1 MI    | 2 MI   | 3 MI  | 4 MI |
|-------------|---------|--------|-------|------|
|             | SCALE:  | 1" = 2 | MILES |      |
| W.O. N      | umber:  | JG 332 | 36    |      |
| Survey      | Date:   | 5-3-2  | 017   |      |
| YELLOW      | TINT -  | USA LA | ND    |      |
|             | INT - S |        |       |      |