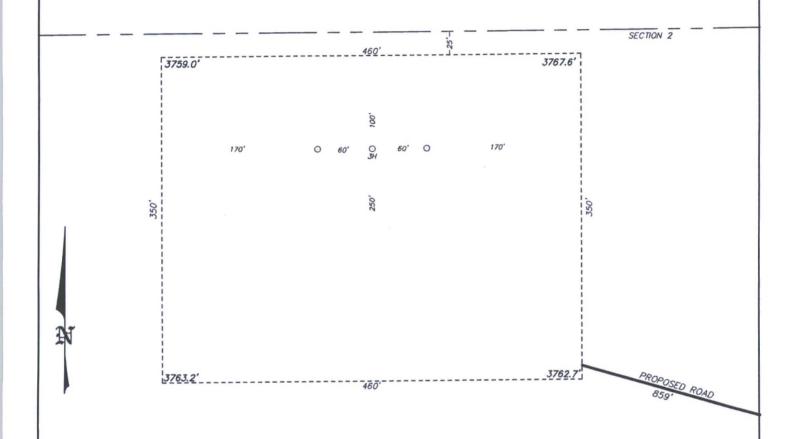

| O<br>ECHLES | 1 MI    | 2 MI   | 3 MI  | 4 MI |
|-------------|---------|--------|-------|------|
|             | SCALE:  | 1" = 2 | MILES |      |
| W.O. N      | umber:  | JG 332 | 36    |      |
| Survey      | Date:   | 5-3-2  | 017   |      |
| YELLOW      | TINT -  | USA LA | ND    |      |
|             | INT - S |        |       |      |