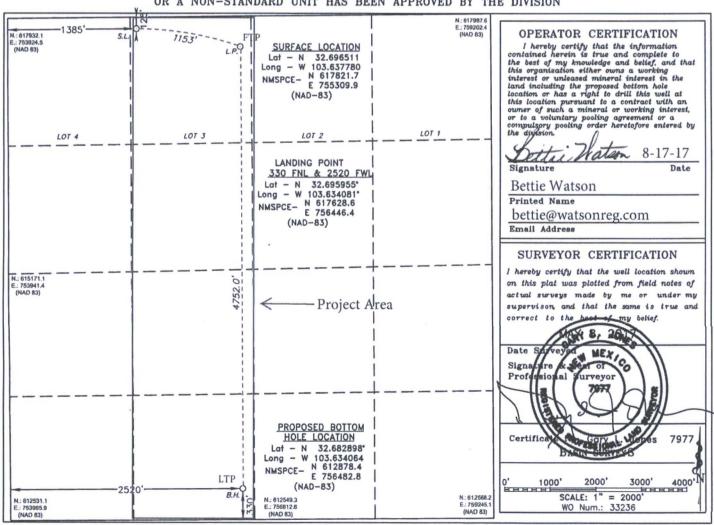

| O<br>ECHLES | 1 MI    | 2 MI   | 3 MI  | 4 MI |
|-------------|---------|--------|-------|------|
|             | SCALE:  | 1" = 2 | MILES |      |
| W.O. N      | umber:  | JG 332 | 36    |      |
| Survey      | Date:   | 5-3-2  | 017   |      |
| YELLOW      | TINT -  | USA LA | ND    |      |
|             | INT - S |        |       |      |