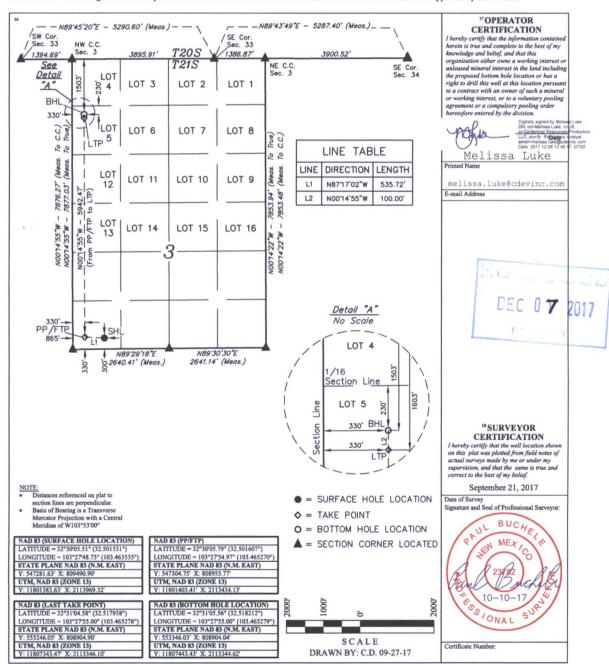

## WELL LOCATION AND ACREAGE DEDICATION PLAT

| 30-025-4        | 4271 Pool Code 28434 | GRAMA RIDGE, E         | NG, NORTH |  |
|-----------------|----------------------|------------------------|-----------|--|
| 4 Property Code | ASADE                | 6 Well Number<br>301H  |           |  |
| 372165          | CENTENNIAL RES       | 9 Elevation<br>3695.0' |           |  |

| "Surface Location |           |                 |              |         |                   |                           |                      |                        |               |  |  |
|-------------------|-----------|-----------------|--------------|---------|-------------------|---------------------------|----------------------|------------------------|---------------|--|--|
| UL or lot no.     | Section 3 | Township<br>21S | Range<br>34E | Lot Idn | Feet from the 300 | North/South line<br>SOUTH | Feet from the<br>865 | East/West line<br>WEST | County<br>LEA |  |  |

"Bottom Hole Location If Different From Surface

UL or lot no. 5 Section 3 21S 34E Lot Idn Feet from the 1503 NORTH 330 WEST LEA

1 Dedicated Acres 200 U Joint or Infill Consolidation Code 1 Order No.

No allowable will be assigned to this completion until all interests have been consolidated or a non-standard unit has been approved by the division.