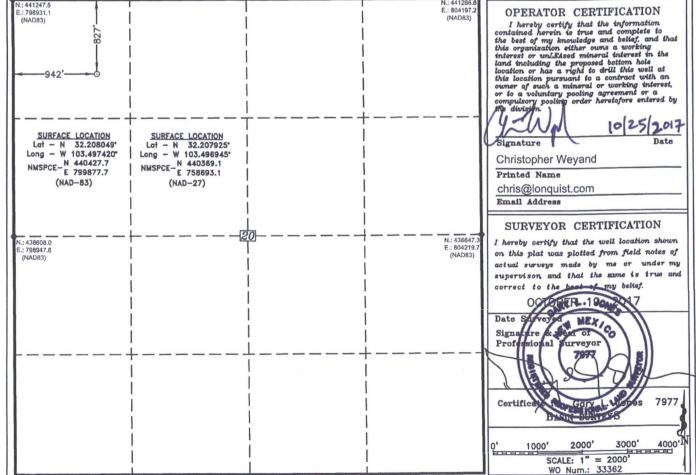

## OIL CONSERVATION DIVISION

1220 South St. Francis Dr. Santa Fe, New Mexico 87505

| 220 S. St. Francis D<br>hone (505) 476-3460 1 | r., Santa Fe, 1<br>Fax: (505) 478-3 | 462                   | WELL LO                                     | CATION              | AND .                               | ACREA                | GE DEDICATION                       | ON PLAT                                                                                                                                      | □ AMENDED                                                                                                                                                                                                     | REPORT                                                       |
|-----------------------------------------------|-------------------------------------|-----------------------|---------------------------------------------|---------------------|-------------------------------------|----------------------|-------------------------------------|----------------------------------------------------------------------------------------------------------------------------------------------|---------------------------------------------------------------------------------------------------------------------------------------------------------------------------------------------------------------|--------------------------------------------------------------|
| 30-025-4                                      | Number<br>4291                      | 97869 Pool Code 96101 |                                             |                     | Pool Name<br>SWD; Silurian-Devonian |                      |                                     |                                                                                                                                              |                                                                                                                                                                                                               |                                                              |
| Property Code 320501                          |                                     |                       |                                             |                     |                                     | erty Name<br>R 6 SWD |                                     | NMOCD<br>12/19/2017                                                                                                                          | Well Number                                                                                                                                                                                                   |                                                              |
| OGRID No.<br>372338                           |                                     |                       | Operator Name NGL WATER SOLUTIONS PERMIAN L |                     |                                     |                      |                                     | RECEIVED                                                                                                                                     | Elevation<br>3542'                                                                                                                                                                                            |                                                              |
|                                               |                                     |                       |                                             |                     | Surfa                               | ce Loca              | ation                               |                                                                                                                                              |                                                                                                                                                                                                               |                                                              |
| UL or lot No.                                 | Section                             | Township              | Range                                       | Lot Idn Fe          |                                     | m the                | North/South line                    | Feet from the                                                                                                                                | East/West line                                                                                                                                                                                                | County                                                       |
| D                                             | 20                                  | 24 S                  | 34 E                                        |                     | 827                                 |                      | NORTH                               | 942                                                                                                                                          | WEST                                                                                                                                                                                                          | LEA                                                          |
|                                               |                                     |                       | Bottom                                      | Hole Loc            | ation l                             | f Diffe              | rent From Sur                       | face                                                                                                                                         |                                                                                                                                                                                                               |                                                              |
| UL or lot No.                                 | Section Township                    |                       | Range                                       | Lot Idn             | Feet fro                            | om the               | North/South line                    | Feet from the                                                                                                                                | East/West line                                                                                                                                                                                                | County                                                       |
| Dedicated Acre                                | s Joint o                           | r Infill Co           | nsolidation (                               | Code Ord            | der No.                             |                      |                                     |                                                                                                                                              |                                                                                                                                                                                                               |                                                              |
| NO ALLO                                       | OWABLE V                            |                       |                                             |                     |                                     |                      | NTIL ALL INTER<br>APPROVED BY       |                                                                                                                                              | EEN CONSOLIDA                                                                                                                                                                                                 | ATED                                                         |
| N.: 441247.5<br>E.: 798931.1<br>(NAD83)       | 64—827'—                            |                       |                                             | <br> <br> <br> <br> |                                     |                      | N.: 441286<br>E.: 804197<br>(NAD83) | I hereby ce contained here the best of my this organizatio interest or unL. land including location or has this location with the second me. | OR CERTIFICAT  rtify that the inform in is true and comp knowledge and belief n either owns a wor- Eased mineral interes the proposed bottom a right to drill this variant to a contract a mineral or working | nation lete to , and that ting t in the hole well at with an |