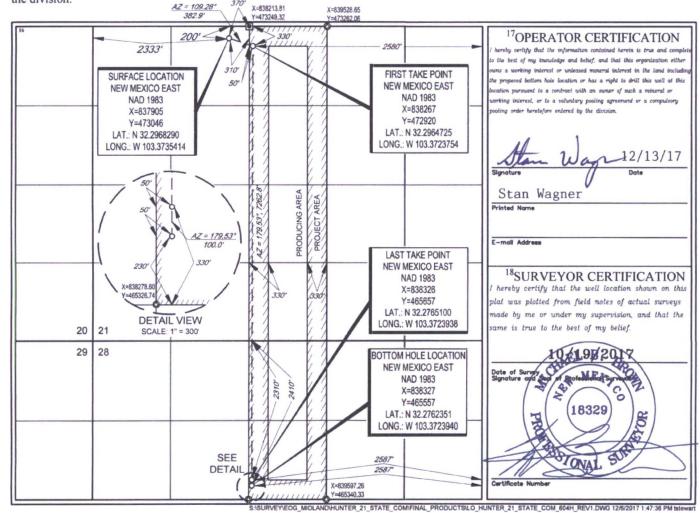

AMENDED REPORT

WELL LOCATION AND ACREAGE DEDICATION PLAT

| 30-025-44;<br>Property Code<br>720480 |                                |            |          | wer Bone Sp | one Spring           |               |                  |               |                |        |  |
|---------------------------------------|--------------------------------|------------|----------|-------------|----------------------|---------------|------------------|---------------|----------------|--------|--|
|                                       |                                |            |          |             | Well Number<br>#604H |               |                  |               |                |        |  |
|                                       | 70GRID No.<br>7377             |            |          |             | °Elevation<br>3431'  |               |                  |               |                |        |  |
|                                       | <sup>10</sup> Surface Location |            |          |             |                      |               |                  |               |                |        |  |
|                                       | UL or lot no.                  | Section 21 | Township | Range       | Lot Idn              | Feet from the | North/South line | Feet from the | East/West line | County |  |

| UL or lot no.         | Section                  | Township    | Range           | Lot Idn              | Feet from the | North/South line | Feet from the | East/West line | County |
|-----------------------|--------------------------|-------------|-----------------|----------------------|---------------|------------------|---------------|----------------|--------|
| G                     | 28                       | 23-S        | 35-E            | -                    | 2410'         | NORTH            | 2587'         | EAST           | LEA    |
| 12Dedicated Acres 240 | <sup>13</sup> Joint or 1 | Infill 14Ce | onsolidation Co | de <sup>15</sup> Ord | er No.        | •                | ,             | •              |        |