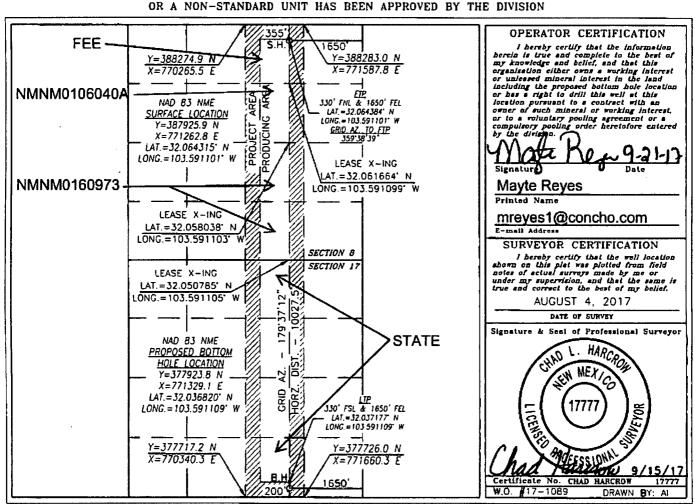

☐ AMENDED REPORT

Form C-102

DISTRICT IV 1220 S. St. FRINCIS DR. SANTA FE. NE 87505 Phone: (505) 476-3460 Fax: (505) 476-3462

WELL LOCATION AND ACREAGE DEDICATION PLAT

| 30-025 -44 30        | 7280  | 7280 ORAGUE, Wildcat; Bon        |                      |  |
|----------------------|-------|----------------------------------|----------------------|--|
| Property Code 320525 | TIGER | Property Name<br>CAT FEDERAL COM | Well Number<br>2H    |  |
| OGRID No. 229137     | COG   | OPERATING, LLC                   | Elevation<br>3322.3' |  |

## Surface Location

| UL or lot No. | Section | Township | Range | Lot Idn | Feet from the | North/South line | Feet from the | East/West line | County |
|---------------|---------|----------|-------|---------|---------------|------------------|---------------|----------------|--------|
| В             | 8       | 26-S     | 33-E  |         | <b>3</b> 55   | NORTH            | 1650          | EAST           | LEA    |

## Bottom Hole Location If Different From Surface

|   | UL or lot No.                                                | Section | Township | Range | Lot Idn | Feet from the | North/South line | Feet from the | East/West line | County |
|---|--------------------------------------------------------------|---------|----------|-------|---------|---------------|------------------|---------------|----------------|--------|
|   | 0                                                            | 17      | 26-S     | 33-E  |         | <b>20</b> 0   | SOUTH            | 1650          | EAST           | LEA    |
| 1 | Dedicated Acres Joint or Infill Consolidation Code Order No. |         |          |       |         |               |                  |               | <del></del>    |        |
|   | 320                                                          |         |          |       |         |               |                  | :             |                |        |