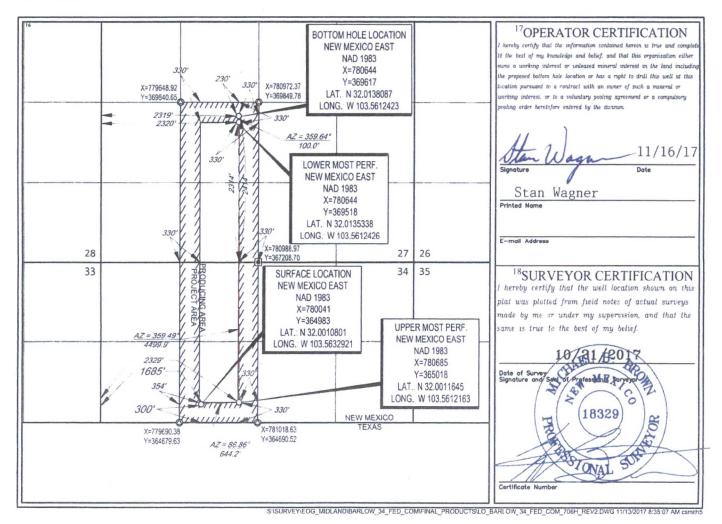

AMENDED REPORT

WELL LOCATION AND ACREAGE DEDICATION PLAT

|                               |                          | VV                  | ELL LU            | CATION                  | AND ACK                  | LAGE DEDIC                   | A HUN PLA     | 1                        |                        |  |
|-------------------------------|--------------------------|---------------------|-------------------|-------------------------|--------------------------|------------------------------|---------------|--------------------------|------------------------|--|
| API Number                    |                          |                     |                   | <sup>2</sup> Pool Code  |                          | <sup>3</sup> Pool Name       |               |                          |                        |  |
| 30-025-44169                  |                          |                     | 980               | 98097                   |                          | Sanders Tank; Upper Wolfcamp |               |                          |                        |  |
| <sup>4</sup> Property Code    |                          |                     |                   | <sup>5</sup> Property N | operty Name              |                              |               | <sup>6</sup> Well Number |                        |  |
| 319802                        |                          |                     | BARLOW 34 FED COM |                         |                          |                              |               |                          | #706H                  |  |
| OGRID No.                     |                          |                     | 8Operator Name    |                         |                          |                              |               |                          | <sup>9</sup> Elevation |  |
| 7377                          |                          | EOG RESOURCES, INC. |                   |                         |                          |                              |               | 3282'                    |                        |  |
|                               |                          |                     |                   |                         | <sup>10</sup> Surface Lo | cation                       |               |                          |                        |  |
| UL or lot no.                 | Section                  | Township            | Range             | Lot Idn                 | Feet from the            | North/South line             | Feet from the | East/Wes                 | st line County         |  |
| F                             | 34                       | 26-S                | 33-E              | -                       | 300'                     | SOUTH                        | 1685'         | WEST                     | LEA                    |  |
|                               |                          |                     |                   |                         |                          |                              |               |                          |                        |  |
| UL or lot no.                 | Section                  | Township            | Range             | Lot Idn                 | Feet from the            | North/South line             | Feet from the | East/We                  | est line County        |  |
| K                             | 27                       | 26-S                | 33-E              | -                       | 2414'                    | SOUTH                        | 2319'         | WEST                     | LEA                    |  |
| <sup>12</sup> Dedicated Acres | <sup>13</sup> Joint or I | Infill 14Con        | solidation Cod    | le 15Order              | No.                      |                              |               |                          |                        |  |
| 160.00                        |                          |                     |                   |                         |                          |                              |               |                          |                        |  |