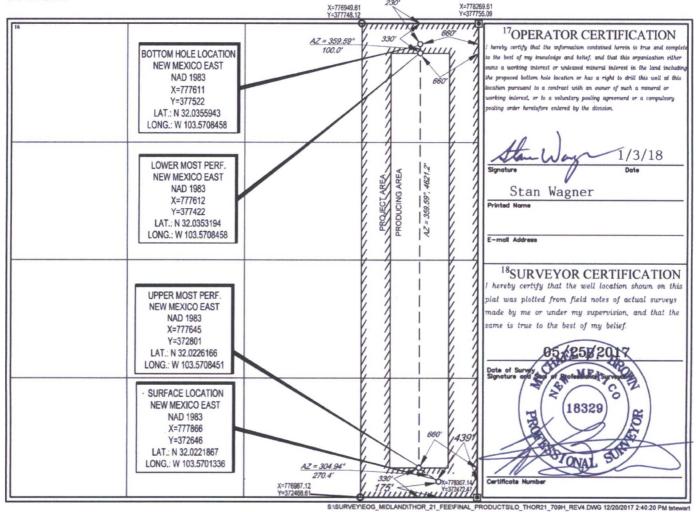

AMENDED REPORT

WELL LOCATION AND ACREAGE DEDICATION PLAT

|                                         |                          | **               | ELL L          | CATIO                           | N AND ACK          | EAGE DEDIC                | ATIONTLA      | A.I.         |                                   |
|-----------------------------------------|--------------------------|------------------|----------------|---------------------------------|--------------------|---------------------------|---------------|--------------|-----------------------------------|
| <sup>1</sup> API Number<br>30-025-43897 |                          |                  | 9809           | <sup>2</sup> Pool Code<br>98097 |                    | Sanders Tank; Upp         |               | ame<br>fcamp |                                   |
| <sup>4</sup> Property Code<br>40402     |                          |                  |                |                                 |                    | Name<br>21                | HOBBS OC      |              | <sup>6</sup> Well Number<br>#709H |
| <sup>7</sup> OGRID №.<br>7377           |                          |                  |                |                                 |                    | CES, INC.                 | JAN 0 4 2018  |              | <sup>9</sup> Elevation<br>3253    |
|                                         |                          |                  |                |                                 | 10 Surface L       | ocation                   |               | IVED         |                                   |
| UL or lot no.                           | Section 21               | Township<br>26-S | Range<br>33-E  | Lot Idn                         | Feet from the 175' | North/South line<br>SOUTH | 439'          | EAST         | cst line County LEA               |
| UL or lot no.                           | Section                  | Township         | Range          | Lot Idn                         | Feet from the      | North/South line          | Feet from the | East/We      | est line County                   |
| A                                       | 21                       | 26-S             | 33-E           |                                 | 230'               | NORTH                     | 660'          | EAST         | LEA                               |
| Dedicated Acres 160.00                  | <sup>13</sup> Joint or l | infill 14Co      | nsolidation Co | de 15Ord                        | er No.             | •                         | ·             |              |                                   |