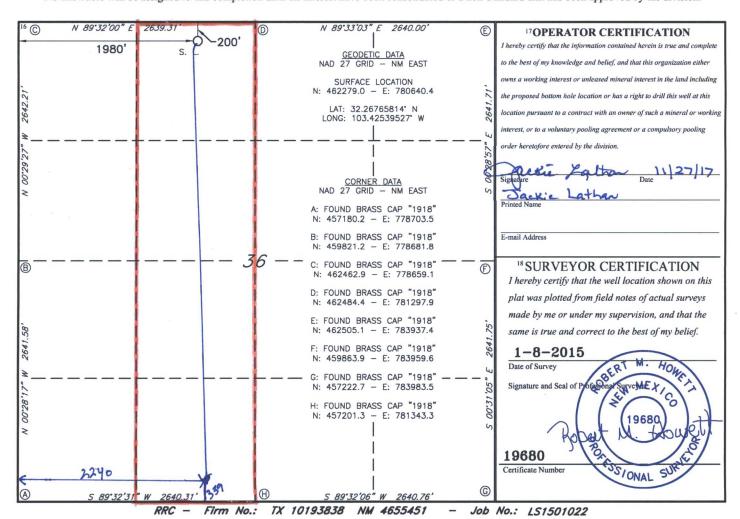

NOV 3 02017 Form C-102
Revised August 1, 2011
Submit one copy to appropriate

RECEIVED Submit one copy to appropriate District Office

■ AMENDED REPORT

WELL LOCATION AND ACREAGE DEDICATION PLAT

| WELL LOCATION AND ACREAGE DEDICATION TEAT                                |         |                       |                        |         |                        |                              |               |                |                        |        |
|--------------------------------------------------------------------------|---------|-----------------------|------------------------|---------|------------------------|------------------------------|---------------|----------------|------------------------|--------|
| 1                                                                        |         |                       | <sup>2</sup> Pool Code |         | <sup>3</sup> Pool Name |                              |               |                |                        |        |
| 30-0 <i>25-</i> 43885                                                    |         |                       |                        | 2200    | A                      | Antelope Ridge : Bone Spring |               |                |                        |        |
| <sup>4</sup> Property Code                                               |         |                       |                        |         | perty Name             |                              |               | 6 Well Number  |                        |        |
| 318102                                                                   |         | TORO 36 B3CN STATE    |                        |         |                        |                              |               |                | 1H                     |        |
| 7 OGRID NO.                                                              |         | 8 Operator Name       |                        |         |                        |                              |               |                | <sup>9</sup> Elevation |        |
| 14744                                                                    |         | MEWBOURNE OIL COMPANY |                        |         |                        |                              |               |                | 3396'                  |        |
| <sup>10</sup> Surface Location                                           |         |                       |                        |         |                        |                              |               |                |                        |        |
| UL or lot no.                                                            | Section | Township              | Range                  | Lot Idn | Feet from the          | North/South line             | Feet From the | East/West line |                        | County |
| C                                                                        | 36      | 23S                   | 34E                    |         | 200                    | NORTH                        | 1980          | WEST           |                        | LEA    |
| Bottom Hole Location If Different From Surface                           |         |                       |                        |         |                        |                              |               |                |                        |        |
| UL or lot no.                                                            | Section | Township              | Range                  | Lot Idn | Feet from the          | North/South line             | Feet from the | East/West line |                        | County |
| N                                                                        | 36      | 235                   | 34E                    |         | 339                    | South                        | 2240          | West           |                        | Lea    |
| 12 Dedicated Acres 13 Joint or Infill 14 Consolidation Code 15 Order No. |         |                       |                        |         |                        |                              |               |                |                        |        |
| 160                                                                      |         |                       |                        |         |                        | 8 828 25 83.2                |               |                |                        |        |