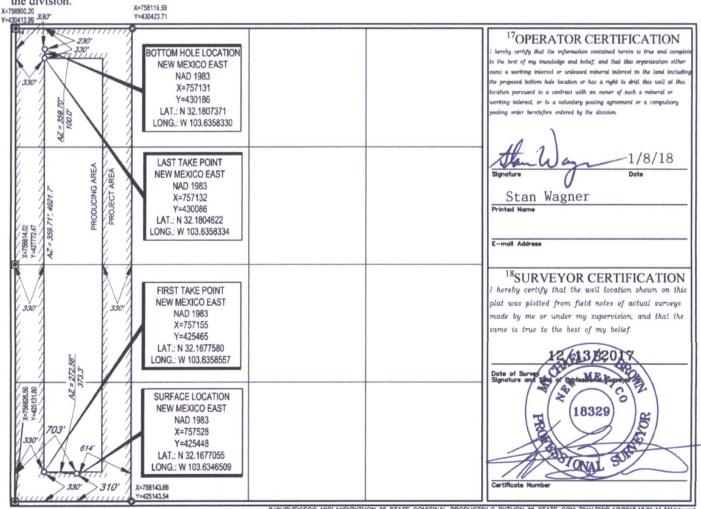

AMENDED REPORT

|                                         |                          | W                                                 | ELL LO         | CATIO                  |                          | EAGE DEDICA                                                                              |               |                |                                 |  |
|-----------------------------------------|--------------------------|---------------------------------------------------|----------------|------------------------|--------------------------|------------------------------------------------------------------------------------------|---------------|----------------|---------------------------------|--|
| <sup>1</sup> API Number                 |                          |                                                   |                | <sup>2</sup> Pool Code |                          | <b>52,53307A</b> <sup>3</sup> Pool Name<br>WC-025 G-09 <u>\$243336</u> I; Upper Wolfcamp |               |                |                                 |  |
| 30-025-44337                            |                          |                                                   | 980            |                        |                          |                                                                                          |               |                |                                 |  |
| <sup>4</sup> Property C<br>320          | 555                      | <sup>5</sup> Property Name<br>PYTHON 36 STATE COM |                |                        |                          |                                                                                          |               |                | #701H                           |  |
| <sup>7</sup> OGRID No.<br>7377          |                          | <sup>8</sup> Operator Name<br>EOG RESOURCES, INC. |                |                        |                          |                                                                                          |               |                | <sup>9</sup> Elevation<br>3558' |  |
|                                         |                          |                                                   |                |                        | <sup>10</sup> Surface Lo | ocation                                                                                  |               |                |                                 |  |
| UL or lot no.                           | Section Township         |                                                   | Range          | Lot Idn                | Feet from the            | North/South line                                                                         | Feet from the | East/West line | County                          |  |
| М                                       | 36                       | 24-S                                              | 32-E           | -                      | 310'                     | SOUTH                                                                                    | 703'          | WEST           | LEA                             |  |
|                                         |                          |                                                   |                |                        |                          |                                                                                          |               |                |                                 |  |
| UL or lot no.                           |                          | Township                                          | Range          | Lot Idn                | Feet from the            | North/South line                                                                         | Feet from the | East/West line |                                 |  |
| D                                       | 36                       | 24-S                                              | 32-E           | -                      | 230'                     | NORTH                                                                                    | 330'          | WEST           | LEA                             |  |
| <sup>12</sup> Dedicated Acres<br>160.00 | <sup>13</sup> Joint or I | Infill <sup>14</sup> Co                           | nsolidation Co | de <sup>15</sup> Orde  | er No.                   |                                                                                          |               |                |                                 |  |

No allowable will be assigned to this completion until all interests have been consolidated or a non-standard unit has been approved by the division.

SISURVEYEOG\_MIDLAND/PYTHON\_36\_STATE\_COM/FINAL\_PRODUCTS/LO\_PYTHON\_36\_STATE\_COM\_701H.DWG 1/3/2018 10:21:44 AM Istewa