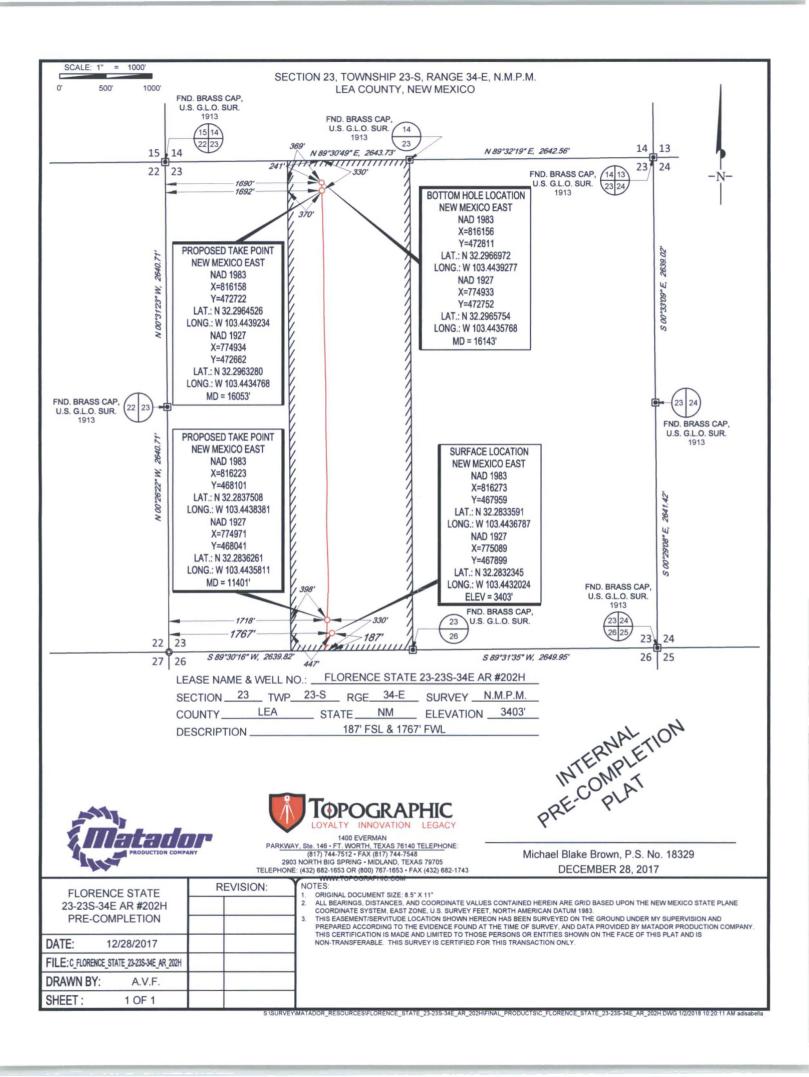

**AMENDED REPORT** ASDRICED

|                               |                        | W                                                                                        | ELL LC          | OCATIO                 | N AND ACR               | <b>EAGE DEDIC</b>      | ATION PLA     | T 19 | // -                              |        |  |
|-------------------------------|------------------------|------------------------------------------------------------------------------------------|-----------------|------------------------|-------------------------|------------------------|---------------|------|-----------------------------------|--------|--|
| <sup>1</sup> API Number       |                        |                                                                                          |                 | <sup>2</sup> Pool Code |                         | <sup>3</sup> Pool Name |               |      |                                   |        |  |
| <sup>4</sup> Property Code    |                        |                                                                                          |                 |                        |                         | roperty Name           |               |      | <sup>6</sup> Well Number<br>#202H |        |  |
| <sup>7</sup> OGRID No.        |                        | FLORENCE STATE 23-23S-34E AR<br><sup>8</sup> Operator Name<br>MATADOR PRODUCTION COMPANY |                 |                        |                         |                        |               |      | *Elevation<br>3403'               |        |  |
|                               |                        |                                                                                          |                 |                        | <sup>10</sup> Surface L | ocation                |               |      |                                   |        |  |
| UL or lot no.                 | Section                | Township                                                                                 | Range           | Lot Idn                | Feet from the           | North/South line       | Feet from the | Eas  | t/West line                       | County |  |
| Ν                             | 23                     | 23-S                                                                                     | 34-E            | -                      | 187'                    | SOUTH                  | 1767'         | WEST |                                   | LEA    |  |
|                               |                        |                                                                                          |                 |                        |                         |                        |               |      |                                   |        |  |
| UL or lot no.                 | Section                | Township                                                                                 | Range           | Lot Idn                | Feet from the           | North/South line       | Feet from the | Eas  | t/West line                       | County |  |
| C                             | 23                     | 23-S                                                                                     | 34-E            | -                      | 241'                    | NORTH                  | 1690'         | WES  | ST                                | LEA    |  |
| <sup>12</sup> Dedicated Acres | <sup>13</sup> Joint or | Infill <sup>14</sup> Co                                                                  | nsolidation Cod | le <sup>15</sup> Orde  | r No.                   |                        |               |      |                                   |        |  |

No allowable will be assigned to this completion until all interests have been consolidated or a non-standard unit has been approved by the division.

| 369'                                                                                                                                                                                                                          |                                                                                                                                                                                                                                    |                                               |                                                                                                                                                                                                                                                                                                                                                                                                                                                                                                                                                    |
|-------------------------------------------------------------------------------------------------------------------------------------------------------------------------------------------------------------------------------|------------------------------------------------------------------------------------------------------------------------------------------------------------------------------------------------------------------------------------|-----------------------------------------------|----------------------------------------------------------------------------------------------------------------------------------------------------------------------------------------------------------------------------------------------------------------------------------------------------------------------------------------------------------------------------------------------------------------------------------------------------------------------------------------------------------------------------------------------------|
| 16 241'   1690' 1692'   1692' 1692'   1692' 1692'   9ROPOSED TAKE POINT<br>NEW MEXICO EAST<br>NAD 1983<br>X=816158<br>Y=472722<br>LAT.: N 32.2964526<br>LONG.: W 103.4439234<br>NAD 1927 //////////////////////////////////// | 330'<br>BOTTOM HOLE LOCATION<br>NEW MEXICO EAST<br>NAD 1983<br>X=816156<br>Y=472811<br>LAT.: N 32.2966972<br>LONG.: W 103.4439277<br>NAD 1927<br>X=774933<br>Y=472752<br>LAT.: N 32.2965754<br>LONG.: W 103.4435768<br>MD = 16143' | to th<br>ours<br>the<br>locat<br>work<br>pool | 17<br>OPERATOR CERTIFICATION<br>reby certify that the information contained herein is true and complete<br>the best of my knowledge and belief, and that this organization either<br>is a working interest or unleased mineral interest in the land including<br>proposed bottom hole location or has a right to drill this well at this<br>tion pursuant to a contract with an owner of such a mineral or<br>citing interest, or to a voluntary pooling agreement or a compulsory<br>ing order heretofore entered by the division.<br>mature Date |
| X=774934<br>Y=472662<br>LAT.: N 32.2963280<br>LONG.: W 103.4434768<br>MD = 16053'                                                                                                                                             |                                                                                                                                                                                                                                    | Ē-                                            | nted Nome<br>moil Address<br><sup>18</sup> SURVEYOR CERTIFICATION<br>tereby certify that the well location shown on this                                                                                                                                                                                                                                                                                                                                                                                                                           |
| NEW MEXICO EAST<br>NAD 1983<br>X=816223<br>Y=468101<br>LAT.: N 32.2837508<br>LONG.: W 103.4438381<br>NAD 1927<br>X=774971<br>Y=468041<br>LAT.: N 32.2836261                                                                   | SURFACE LOCATION<br>NEW MEXICO EAST<br>NAD 1983<br>X=816273<br>Y=467959<br>LAT.: N 32.2833591<br>LONG.: W 103.4436787<br>NAD 1927<br>X=775089<br>Y=467899                                                                          | ma<br>san                                     | t was plotted from field notes of actual surveys<br>de by me or under my supervision, and that the<br>ne is true to the best of my belief.<br>07/01/2017<br>te of Survey<br>nature and Seal of Professional Surveyor                                                                                                                                                                                                                                                                                                                               |
| LONG.: W 103.4435811<br>MD = 11401'<br>1718'<br>330'<br>1767'<br>447'                                                                                                                                                         | LAT.: N 32.2832345<br>LONG.: W 103.4432024<br>ELEV = 3403'                                                                                                                                                                         |                                               | rtificate Number                                                                                                                                                                                                                                                                                                                                                                                                                                                                                                                                   |