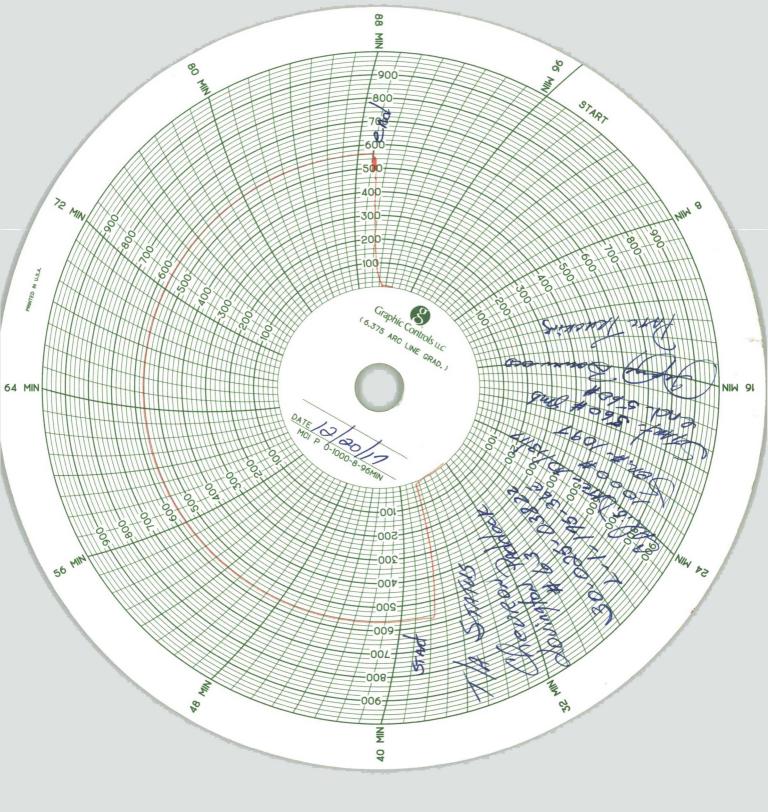

| Submit 1 Copy To Appropriate District State of New Mexico                                                                                                                                                                                                                  | Form C-103                                       |
|----------------------------------------------------------------------------------------------------------------------------------------------------------------------------------------------------------------------------------------------------------------------------|--------------------------------------------------|
| District I – (575) 393-6161 Energy, Minerals and Natural Resources                                                                                                                                                                                                         | Revised July 18, 2013<br>WELL API NO.            |
| District II – (575) 748-1283                                                                                                                                                                                                                                               | 30-025-03822                                     |
| District III – $(505)$ 334-6178                                                                                                                                                                                                                                            | 5. Indicate Type of Lease                        |
| 1000 Rio Brazos Rd., Aztec, 30, 87410<br>District IV – (505) 476-3460<br>Santa Fe, NM 87505                                                                                                                                                                                | STATE FEE                                        |
| 1000 Rio Brazos Rd., Aztec 75410<br>District IV – (505) 476-3460<br>1220 S. St. Francis Dr., Santa Fe, NM<br>87505<br>SUNDRY NOTICES AND REPORTS ON WELLS                                                                                                                  | 6. State Oil & Gas Lease No.                     |
| SUNDRY NOTICES AND REPORTS ON WELLS                                                                                                                                                                                                                                        | 7. Lease Name or Unit Agreement Name             |
| (DO NOT USE THIS FORM FOR PROPOSALS TO DRILL OR TO DEEPEN OR PLUG BACK TO A DIFFERENT RESERVOIR. USE CAPLICATION FOR PERMIT" (FORM C-101) FOR SUCH                                                                                                                         | LOVINGTON PADDOCK UNIT                           |
| PROPOSALS.) 1. Type of Well: Oil Well Gas Well Other: INJECTION                                                                                                                                                                                                            | 8. Well Number #63                               |
| 2. Name of Operator<br>CHEVRON MIDCONTINENT LP                                                                                                                                                                                                                             | 9. OGRID Number: 241333                          |
| 3. Address of Operator                                                                                                                                                                                                                                                     | 10. Pool name or Wildcat                         |
| 1616 W. BENDER BLVD HOBBS, NM 88240                                                                                                                                                                                                                                        | LOVINGTON; PADDOCK                               |
| 4. Well Location                                                                                                                                                                                                                                                           |                                                  |
| Unit Letter       L       :1980feet from theSOUTH line and         Section       1       Township       17S       Range       36E                                                                                                                                          | _990feet from the _WESTline /<br>NMPM County LEA |
| Section         1         Township         17S         Range         36E           11. Elevation (Show whether DR, RKB, RT, GR, etc.)                                                                                                                                      |                                                  |
| 3874' (DR)                                                                                                                                                                                                                                                                 |                                                  |
|                                                                                                                                                                                                                                                                            |                                                  |
| 12. Check Appropriate Box to Indicate Nature of Notice, Report or Other Data                                                                                                                                                                                               |                                                  |
| NOTICE OF INTENTION TO: SUBSEQUENT REPORT OF:                                                                                                                                                                                                                              |                                                  |
|                                                                                                                                                                                                                                                                            |                                                  |
| TEMPORARILY ABANDON       CHANGE PLANS       COMMENCE DRILLING OPNS.       P AND A         PULL OR ALTER CASING       MULTIPLE COMPL       CASING/CEMENT JOB       I                                                                                                       |                                                  |
|                                                                                                                                                                                                                                                                            |                                                  |
| CLOSED-LOOP SYSTEM                                                                                                                                                                                                                                                         |                                                  |
| OTHER: EXTEND TA – 2YEARS OTHER:                                                                                                                                                                                                                                           |                                                  |
| <ol> <li>Describe proposed or completed operations. (Clearly state all pertinent details, and give pertinent dates, including estimated date<br/>of starting any proposed work). SEE RULE 19.15.7.14 NMAC. For Multiple Completions: Attach wellbore diagram of</li> </ol> |                                                  |
| proposed completion or recompletion.                                                                                                                                                                                                                                       |                                                  |
| 12/20/2017 TEST CASING TO 560 PSI FOR 30 MINUTES. WITNESSED BY GEORGE BOWER/NMOCD.                                                                                                                                                                                         |                                                  |
| (ORIGINAL CHART AND A COPY ATTACHED)                                                                                                                                                                                                                                       |                                                  |
| WELL IS TEMPORARILY ABANDONED. CURRENT TA EXPIRES ON 01/07/2018.                                                                                                                                                                                                           |                                                  |
| This Approval of Temporary                                                                                                                                                                                                                                                 |                                                  |
| Ab                                                                                                                                                                                                                                                                         | and comment Expires 12/20/2019                   |
| Spud Date: Rig Release Date:                                                                                                                                                                                                                                               |                                                  |
|                                                                                                                                                                                                                                                                            |                                                  |
| I hereby certify that the information above is true and complete to the best of my knowledge and belief.                                                                                                                                                                   |                                                  |
|                                                                                                                                                                                                                                                                            |                                                  |
| SIGNATURE Grig Anna- Mirielo TITLE Permitting Specialist DATE 01/02/2018                                                                                                                                                                                                   |                                                  |
| Type or print name <u>Cindy Herrera-Murillo</u> E-mail address: <u>Cherreramurillo@chevron.com</u> PHONE: <u>575-263-0431</u>                                                                                                                                              |                                                  |
| A A A A A A A A A A A A A A A A A A A                                                                                                                                                                                                                                      |                                                  |
| APPROVED BY: DATE DATE DATE 73/2018                                                                                                                                                                                                                                        |                                                  |
| U                                                                                                                                                                                                                                                                          |                                                  |
|                                                                                                                                                                                                                                                                            |                                                  |
|                                                                                                                                                                                                                                                                            |                                                  |
|                                                                                                                                                                                                                                                                            |                                                  |
|                                                                                                                                                                                                                                                                            |                                                  |