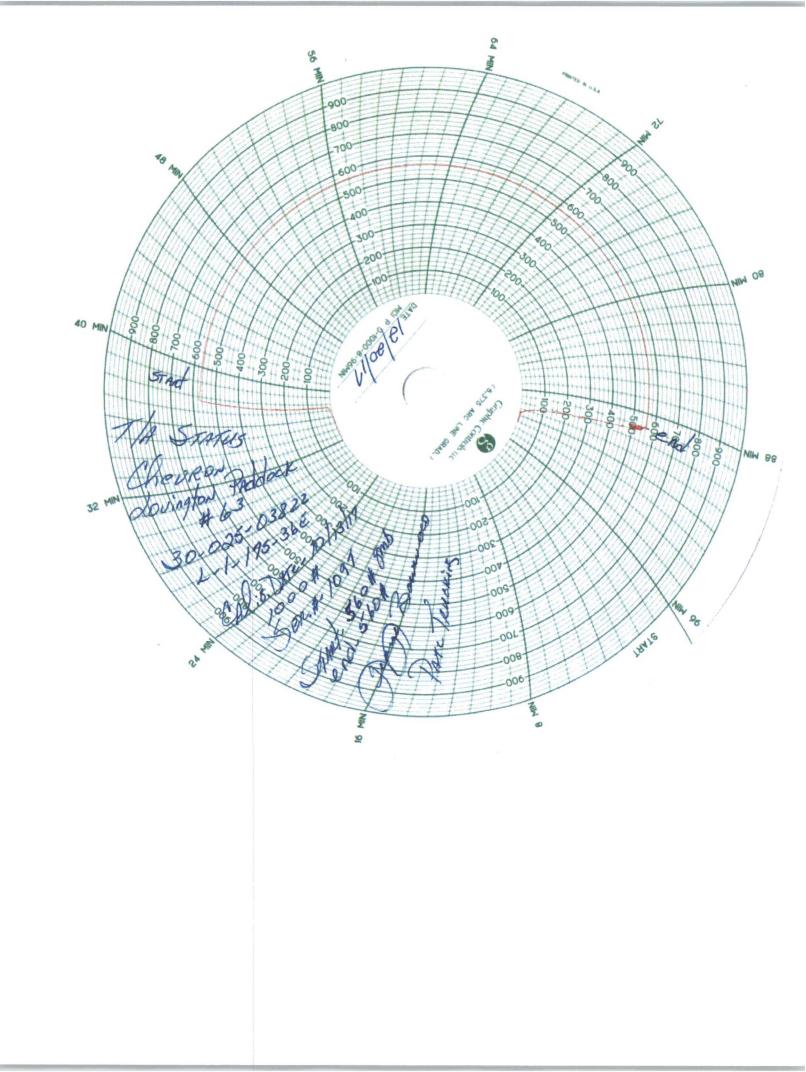

| Submit 1 Copy To Appropriate District State of New Mexico                                                                                                                                                                                                                  | Form C-103                                       |
|----------------------------------------------------------------------------------------------------------------------------------------------------------------------------------------------------------------------------------------------------------------------------|--------------------------------------------------|
| District I – (575) 393-6161 Energy, Minerals and Natural Resources                                                                                                                                                                                                         | Revised July 18, 2013<br>WELL API NO.            |
| District II – (575) 748-1283                                                                                                                                                                                                                                               | 30-025-03822                                     |
| District III – $(505)$ 334-6178                                                                                                                                                                                                                                            | 5. Indicate Type of Lease                        |
| 1000 Rio Brazos Rd., Aztec, 30, 87410<br>District IV – (505) 476-3460<br>Santa Fe, NM 87505                                                                                                                                                                                | STATE FEE                                        |
| 1000 Rio Brazos Rd., Aztec 75410<br>District IV – (505) 476-3460<br>1220 S. St. Francis Dr., Santa Fe, NM<br>87505<br>SUNDRY NOTICES AND REPORTS ON WELLS                                                                                                                  | 6. State Oil & Gas Lease No.                     |
| SUNDRY NOTICES AND REPORTS ON WELLS                                                                                                                                                                                                                                        | 7. Lease Name or Unit Agreement Name             |
| (DO NOT USE THIS FORM FOR PROPOSALS TO DRILL OR TO DEEPEN OR PLUG BACK TO A DIFFERENT RESERVOIR. USE CAPLICATION FOR PERMIT" (FORM C-101) FOR SUCH                                                                                                                         | LOVINGTON PADDOCK UNIT                           |
| PROPOSALS.) 1. Type of Well: Oil Well Gas Well Other: INJECTION                                                                                                                                                                                                            | 8. Well Number #63                               |
| 2. Name of Operator<br>CHEVRON MIDCONTINENT LP                                                                                                                                                                                                                             | 9. OGRID Number: 241333                          |
| 3. Address of Operator                                                                                                                                                                                                                                                     | 10. Pool name or Wildcat                         |
| 1616 W. BENDER BLVD HOBBS, NM 88240                                                                                                                                                                                                                                        | LOVINGTON; PADDOCK                               |
| 4. Well Location                                                                                                                                                                                                                                                           |                                                  |
| Unit Letter       L       :1980feet from theSOUTH line and         Section       1       Township       17S       Range       36E                                                                                                                                          | _990feet from the _WESTline /<br>NMPM County LEA |
| Section         1         Township         17S         Range         36E           11. Elevation (Show whether DR, RKB, RT, GR, etc.)                                                                                                                                      |                                                  |
| 3874' (DR)                                                                                                                                                                                                                                                                 |                                                  |
|                                                                                                                                                                                                                                                                            |                                                  |
| 12. Check Appropriate Box to Indicate Nature of Notice, Report or Other Data                                                                                                                                                                                               |                                                  |
| NOTICE OF INTENTION TO: SUBSEQUENT REPORT OF:                                                                                                                                                                                                                              |                                                  |
|                                                                                                                                                                                                                                                                            |                                                  |
| TEMPORARILY ABANDON       CHANGE PLANS       COMMENCE DRILLING OPNS.       P AND A         PULL OR ALTER CASING       MULTIPLE COMPL       CASING/CEMENT JOB       I                                                                                                       |                                                  |
|                                                                                                                                                                                                                                                                            |                                                  |
| CLOSED-LOOP SYSTEM                                                                                                                                                                                                                                                         |                                                  |
| OTHER: EXTEND TA – 2YEARS OTHER:                                                                                                                                                                                                                                           |                                                  |
| <ol> <li>Describe proposed or completed operations. (Clearly state all pertinent details, and give pertinent dates, including estimated date<br/>of starting any proposed work). SEE RULE 19.15.7.14 NMAC. For Multiple Completions: Attach wellbore diagram of</li> </ol> |                                                  |
| proposed completion or recompletion.                                                                                                                                                                                                                                       |                                                  |
| 12/20/2017 TEST CASING TO 560 PSI FOR 30 MINUTES. WITNESSED BY GEORGE BOWER/NMOCD.                                                                                                                                                                                         |                                                  |
| (ORIGINAL CHART AND A COPY ATTACHED)                                                                                                                                                                                                                                       |                                                  |
| WELL IS TEMPORARILY ABANDONED. CURRENT TA EXPIRES ON 01/07/2018.                                                                                                                                                                                                           |                                                  |
| This Approval of Temporary                                                                                                                                                                                                                                                 |                                                  |
| Ab                                                                                                                                                                                                                                                                         | and comment Expires 12/20/2019                   |
| Spud Date: Rig Release Date:                                                                                                                                                                                                                                               |                                                  |
|                                                                                                                                                                                                                                                                            |                                                  |
| I hereby certify that the information above is true and complete to the best of my knowledge and belief.                                                                                                                                                                   |                                                  |
|                                                                                                                                                                                                                                                                            |                                                  |
| SIGNATURE Grig Anna- Mirielo TITLE Permitting Specialist DATE 01/02/2018                                                                                                                                                                                                   |                                                  |
| Type or print name <u>Cindy Herrera-Murillo</u> E-mail address: <u>Cherreramurillo@chevron.com</u> PHONE: <u>575-263-0431</u>                                                                                                                                              |                                                  |
| A A A A A A A A A A A A A A A A A A A                                                                                                                                                                                                                                      |                                                  |
| APPROVED BY: DATE DATE DATE 73/2018                                                                                                                                                                                                                                        |                                                  |
| U                                                                                                                                                                                                                                                                          |                                                  |
|                                                                                                                                                                                                                                                                            |                                                  |
|                                                                                                                                                                                                                                                                            |                                                  |
|                                                                                                                                                                                                                                                                            |                                                  |
|                                                                                                                                                                                                                                                                            |                                                  |