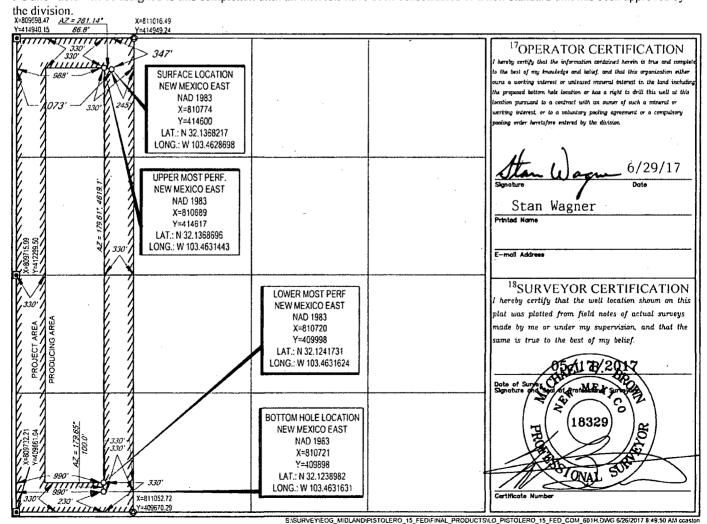

AMENDED REPORT

| WELL       | LOCATION | AND ACREAGE | DEDICATION      | DI AT |
|------------|----------|-------------|-----------------|-------|
| vv p. i i. | LULATIUN | AND AUKEAUE | HIPLINICA LICIN | PLAL  |

| <sup>1</sup> API Number   |              |                      |                  | <sup>2</sup> Pool Code . |                           | LOWER 3Pool Name                      |               |                |                          |  |
|---------------------------|--------------|----------------------|------------------|--------------------------|---------------------------|---------------------------------------|---------------|----------------|--------------------------|--|
| 30-025                    | 5- <i>44</i> | 324                  | 9786             | 9-510                    | 20 Re                     | d Hills; Bor                          | ne Spring,    | East.          |                          |  |
| *Property Code<br>320 550 |              | Property Name        |                  |                          |                           |                                       |               | j              | <sup>6</sup> Well Number |  |
| 7200                      | 70           | PISTOLERO 15 FED COM |                  |                          |                           |                                       |               | #'             | #601H                    |  |
| OGRID No.                 |              | Operator Name        |                  |                          |                           |                                       |               |                | <sup>9</sup> Elevation   |  |
| 7377                      |              |                      |                  | EOG RESOURCES, INC.      |                           |                                       |               | 3              | 3333'                    |  |
|                           |              |                      |                  |                          | <sup>10</sup> Surface Loc | cation                                | ·             |                |                          |  |
| UL or lot no.             | Section      | Township             | Runge            | Let Idn                  | Feet from the             | North/South line                      | Feet from the | East/West line | County                   |  |
| D                         | 15           | 25-S                 | 34-E             | -                        | 347'                      | NORTH                                 | 1073'         | WEST           | LEA                      |  |
| UL or lot no.             | Section      | Township             | Range            | Lot Idn                  | Feet from the             | North/South line                      | Feet from the | Enst/West line | County                   |  |
| M                         | 15           | 25-S                 | 34-E             | -                        | 230'                      | SOUTH                                 | 990'          | WEST           | LEA                      |  |
| Dedicated Acres           | 13 Joint or  | Infill 14Co          | usolidation Code | ! <sup>15</sup> Order    | No.                       | · · · · · · · · · · · · · · · · · · · |               |                |                          |  |
| 160.00                    | 1            |                      |                  | ı                        |                           |                                       |               |                | •                        |  |