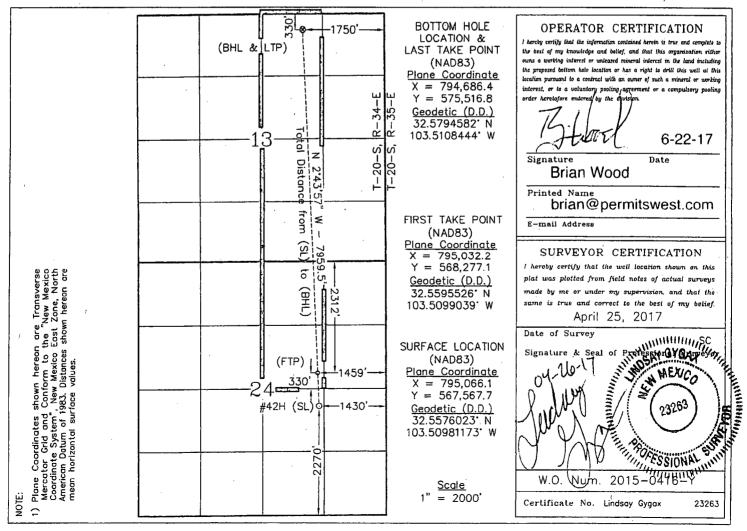

## WELL LOCATION AND ACREAGE DEDICATION PLAT

| 30-025- 443-54       | Pool Code<br>37570     |                    | Pool Name<br>; Bone Spring |  |  |
|----------------------|------------------------|--------------------|----------------------------|--|--|
| Property Code 302802 | Prope<br>LE            | Well Number<br>42H |                            |  |  |
| ogrid no.<br>240974  | Opera<br>LEGACY RESERV | Elevation<br>3674  |                            |  |  |

## Surface Location

| UL or lot No. | Section | Township | Range | Lot Idn | Feet from the | North/South line | Feet from the | East/West line | County |
|---------------|---------|----------|-------|---------|---------------|------------------|---------------|----------------|--------|
| J             | 24      | 20 S     | 34 E  |         | 2270          | SOUTH            | 1430          | EAST           | LEA    |

## Bottom Hole Location If Different From Surface

| UL or lot No.                                          | Section | Township | Range   | Lot Idn | Feet from the | North/South line | Feet from the | East/West line | County |
|--------------------------------------------------------|---------|----------|---------|---------|---------------|------------------|---------------|----------------|--------|
| В                                                      | 13      | 20 S     | 34 E    | ,       | 330           | NORTH            | 1750          | EAST           | LEA    |
| Dedicated Acres   Joint or Infill   Consolidation Code |         | Code Or  | der No. |         |               |                  |               |                |        |
| 240                                                    |         |          | Ü       |         |               |                  |               |                |        |