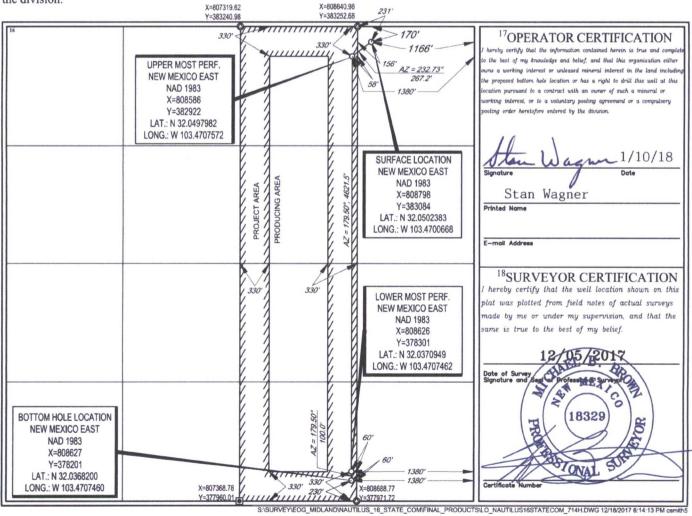

|                                                                                                                                                                            | District I HOBBS                                                                                                                                                         | DCD                    |                                    |                        |      |                        |  |  |  |
|----------------------------------------------------------------------------------------------------------------------------------------------------------------------------|--------------------------------------------------------------------------------------------------------------------------------------------------------------------------|------------------------|------------------------------------|------------------------|------|------------------------|--|--|--|
|                                                                                                                                                                            | District I<br>625 N. French Dr., Hobbs, NM 88240                                                                                                                         | State o                | f New Mexico                       |                        |      | <b>FORM C-102</b>      |  |  |  |
|                                                                                                                                                                            | Phone: (575) 393-6161 Fax: (575) 393-0720                                                                                                                                | 618 Energy, Minera     | ls & Natural Resou                 | irces                  |      | Revised August 1, 2011 |  |  |  |
| ſ                                                                                                                                                                          | SIT S. FIRST SL, Artesia, NM 88210                                                                                                                                       |                        | Submit one copy to appropria       |                        |      |                        |  |  |  |
| BIIS. First St., Artesia, NM 88210<br>Phone: (575) 748-1283 Fax: (575) 748-9720.<br>District III<br>District III<br>Difference Band Ante NM 83tter COLONSERVATION DIVISION |                                                                                                                                                                          |                        |                                    |                        |      | <b>District Office</b> |  |  |  |
| 1                                                                                                                                                                          | District III<br>000 Rio Brazos Road, Aztec, NM 87 <b>PECEI</b><br>District IV<br>220 S. St. Francis Dr., Sante Fe, NM 87505<br>Phone: (505) 476-3460 Fax: (505) 476-3462 |                        | th St. Francis Dr.<br>Fe, NM 87505 |                        |      | AMENDED REPORT         |  |  |  |
| WELL LOCATION AND ACREAGE DEDICATION PLAT                                                                                                                                  |                                                                                                                                                                          |                        |                                    |                        |      |                        |  |  |  |
|                                                                                                                                                                            | <sup>1</sup> API Number                                                                                                                                                  | <sup>2</sup> Pool Code |                                    | <sup>3</sup> Pool Name |      |                        |  |  |  |
|                                                                                                                                                                            | 30-025-46268                                                                                                                                                             | 98105                  | WC = 0.25 G = 0.9                  | \$263416B. Unner       | Wolf | Camp                   |  |  |  |

| 00 01                          | - 17                            | 100                        | 1010.                                                                                                           |         |               |                  | 2001102,      | pper .                   | OTICA        | mp     |
|--------------------------------|---------------------------------|----------------------------|-----------------------------------------------------------------------------------------------------------------|---------|---------------|------------------|---------------|--------------------------|--------------|--------|
| <sup>4</sup> Property          | Code <sup>5</sup> Property Name |                            |                                                                                                                 |         |               |                  |               | <sup>6</sup> Well Number |              |        |
| 40383                          | 3                               | NAUTILUS 16 STATE COM      |                                                                                                                 |         |               |                  |               | #714H                    |              |        |
| <sup>7</sup> OGRID             | No.                             | <sup>8</sup> Operator Name |                                                                                                                 |         |               |                  |               | <sup>9</sup> Elevation   |              |        |
| 7377                           |                                 | EOG RESOURCES, INC.        |                                                                                                                 |         |               |                  | 3318'         |                          |              |        |
| <sup>10</sup> Surface Location |                                 |                            |                                                                                                                 |         |               |                  |               |                          |              |        |
| UL or lot no.                  | Section                         | Township                   | Range                                                                                                           | Lot Idn | Feet from the | North/South line | Feet from the | Eas                      | st/West line | County |
| A                              | 16                              | 26-S                       | 34-E                                                                                                            | -       | 170'          | NORTH            | 1166'         | EAST                     |              | LEA    |
|                                |                                 |                            | And the second secon |         |               |                  |               |                          |              |        |
| UL or lot no.                  | Section                         | Township                   | Range                                                                                                           | Lot Idn | Feet from the | North/South line | Feet from the | Ea                       | st/West line | County |

| UL or lot no.<br>O                      | Section                  | Township<br>26–S       | Range<br>34–E   | Lot Idn<br>—         | Feet from the 230' | North/South line | Feet from the 1380' | East/West line<br>EAST | LEA |
|-----------------------------------------|--------------------------|------------------------|-----------------|----------------------|--------------------|------------------|---------------------|------------------------|-----|
| <sup>12</sup> Dedicated Acres<br>160.00 | <sup>13</sup> Joint or I | nfill <sup>14</sup> Co | ensolidation Co | de <sup>15</sup> Ord | ler Nø.            |                  |                     |                        |     |