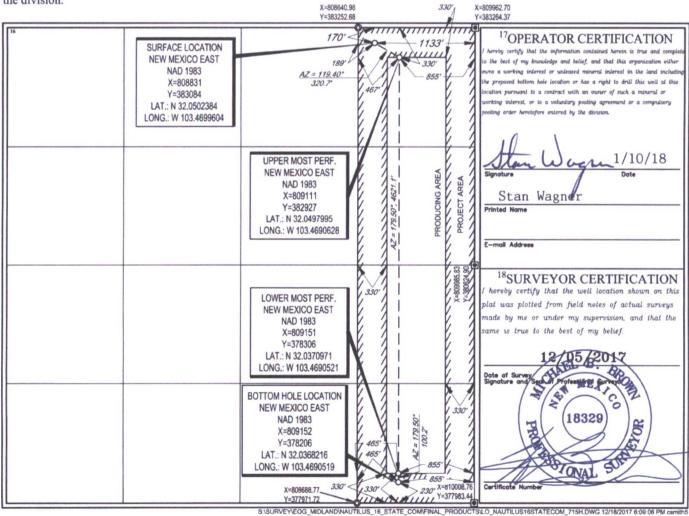

FORM C-102
Revised August 1, 2011
Submit one copy to appropriate
District Office

AMENDED REPORT

WELL LOCATION AND ACREAGE DEDICATION PLAT

Santa Fe, NM 87505

| WELL LOCATION AND ACKEAGE DEDICATION PLAT |                          |                       |                        |                            |                                      |                  |               |                |       |                          |  |
|-------------------------------------------|--------------------------|-----------------------|------------------------|----------------------------|--------------------------------------|------------------|---------------|----------------|-------|--------------------------|--|
|                                           | r                        |                       | <sup>2</sup> Pool Code |                            | <sup>3</sup> Pool Name               |                  |               |                |       |                          |  |
| 30-02                                     | 1369                     | 981                   | 98105                  |                            | WC-025 G-09 S263416B; Upper Wolfcamp |                  |               |                |       |                          |  |
| <sup>4</sup> Property Code                |                          |                       |                        |                            | <sup>5</sup> Property N              | roperty Name     |               |                |       | <sup>6</sup> Well Number |  |
| 40383                                     |                          | NAUTILUS 16 STATE COM |                        |                            |                                      |                  |               |                | #715H |                          |  |
| OGRID No.                                 |                          |                       |                        | <sup>8</sup> Operator Name |                                      |                  |               |                |       | <sup>9</sup> Elevation   |  |
| 7377                                      |                          |                       | EOG RESOURCES, INC.    |                            |                                      |                  |               | 3318'          |       |                          |  |
| <sup>10</sup> Surface Location            |                          |                       |                        |                            |                                      |                  |               |                |       |                          |  |
| UL or lot no.                             | Section                  | Township              | Range                  | Let Idn                    | Feet from the                        | North/South line | Feet from the | East/West line |       | County                   |  |
| A                                         | 16                       | 26-5                  | 34-E                   | _                          | 170'                                 | NORTH            | 1133'         | EAST           |       | LEA                      |  |
|                                           |                          |                       |                        |                            |                                      |                  |               |                |       |                          |  |
| UL or lot no.                             | Section                  | Township              | Range                  | Lot Idn                    | 10.000                               | North/South line | Feet from the | East/West line |       | County                   |  |
| P                                         | 16                       | 26-S                  | 34-E                   | _                          | 230'                                 | SOUTH            | 855'          | EAST           |       | LEA                      |  |
| 12Dedicated Acres                         | <sup>13</sup> Joint or 1 | Infill 14             | Consolidation Co       | de 15Ord                   | er No.                               |                  |               |                |       |                          |  |
| 160.00                                    |                          |                       |                        |                            |                                      |                  |               |                |       |                          |  |