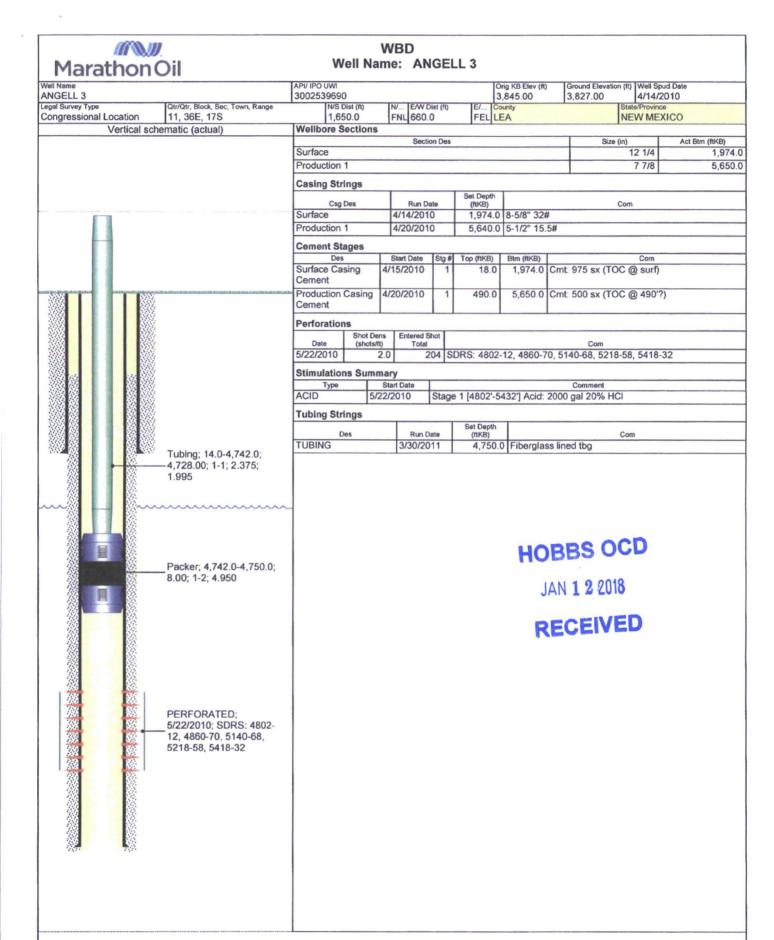

| Submit I Copy To Appropriate District Office                                                                                                                    | State of New Mexico Energy, Minerals and Natural Resources |             | Form C-103<br>Revised July 18, 2013          |       |
|-----------------------------------------------------------------------------------------------------------------------------------------------------------------|------------------------------------------------------------|-------------|----------------------------------------------|-------|
| 1625 N. French Dr., Hobbs, NM 88240                                                                                                                             | 625 N. French Dr., Hobbs, NM 88240                         |             | WELL API NO.<br>30-025-396                   | /     |
| <u>District II</u> – (575) 748-1283<br>811 S. First St., Artesia, NM 88210<br>District III – (505) 334-6178                                                     | OIL CONSERVATION DIVISION                                  |             | 5. Indicate Type of Leas                     |       |
| 1000 Rio Brazos Rd., Aztec, NM 87410                                                                                                                            | 1220 South St. Francis Dr.<br>Santa Fe, NM 87505           |             | STATE STATE 6. State Oil & Gas Leas          | FEE   |
| <u>District IV</u> – (505) 476-3460<br>1220 S. St. Francis Dr., Santa Fe, NM                                                                                    | 3 1 3,1 3,7                                                |             | o. State Off & Gas Leas                      | c No. |
| SUNDRY NOTICES AND REPORTS ON WELLS                                                                                                                             |                                                            |             | 7. Lease Name or Unit Agreement Name         |       |
| (DO NOT USE THIS FORM FOR PROPOSALS TO DRILL OR TO DEEPEN OR PLUG BACK TO A DIFFERENT RESERVOIR. USE "APPLICATION FOR PERMIT" (FORM C-101) FOR SUCH PROPOSALS.) |                                                            |             | Angell                                       |       |
| 1. Type of Well: Oil Well Gas Well Other Injection                                                                                                              |                                                            |             | 8. Well Number 003                           |       |
| 2. Name of Operator Marathon Oil Permian LLC                                                                                                                    |                                                            |             | 9. OGRID Number 372098                       |       |
| 73. Address of Operator 5555 San Felipe St<br>Houston, TX 77057                                                                                                 |                                                            | AN 1 2 2018 | Pool name or Wildcat     Greyburg San Andres |       |
| 4. Well Location RECEIVED                                                                                                                                       |                                                            |             |                                              |       |
| Unit Letter H: 1650 feet from the NORTH line and 660 feet from the EAST line                                                                                    |                                                            |             |                                              |       |
| Section 11                                                                                                                                                      | Township 17S R. 11. Elevation (Show whether DR             | ange 36E    | NMPM LEA Cour                                | nty   |
| 3827 GL                                                                                                                                                         |                                                            |             |                                              |       |
| 12. Check Appropriate Box to Indicate Nature of Notice, Report or Other Data                                                                                    |                                                            |             |                                              |       |
| NOTICE OF INTENTION TO: SUBSEQUENT REPORT OF:                                                                                                                   |                                                            |             |                                              |       |
| PERFORM REMEDIAL WORK PLUG AND ABANDON REMEDIAL WOR                                                                                                             |                                                            |             |                                              |       |
| TEMPORARILY ABANDON                                                                                                                                             |                                                            |             |                                              |       |
| PULL OR ALTER CASING   MULTIPLE COMPL   CASING/CEMENT JOB   DOWNHOLE COMMINGLE                                                                                  |                                                            |             |                                              |       |
| CLOSED-LOOP SYSTEM COTHER:                                                                                                                                      |                                                            | OTHER:      |                                              |       |
| 13. Describe proposed or completed operations. (Clearly state all pertinent details, and give pertinent dates, including estimated date                         |                                                            |             |                                              |       |
| of starting any proposed work). SEE RULE 19.15.7.14 NMAC. For Multiple Completions: Attach wellbore diagram of proposed completion or recompletion.             |                                                            |             |                                              |       |
| proposed completion of recompletion.                                                                                                                            |                                                            |             |                                              |       |
| 1.) POOH tubing and packer. 2.) RIH RBP and packer. Set RBP @ 4750', test csg to surf @ 550 psi, good. POOH RBP and packer.                                     |                                                            |             |                                              |       |
| 3.) RIH w/ bit and workstring to cleanout. Dropped bit and +/-36' drill collars.                                                                                |                                                            |             |                                              |       |
| 4.) Attempt to fish bit and drill collars, unsuccessful. Decided to leave downhole.                                                                             |                                                            |             |                                              |       |
| <ul><li>5.) RIH tubing and packer. Set packer @ 4727'.</li><li>6.) Pressure test casing and packer to 550 psi, good. Witnessed by NMOCD (10/17/17).</li></ul>   |                                                            |             |                                              |       |
| 7.) Return well to injection.                                                                                                                                   |                                                            |             |                                              |       |
| Please see attached chart and a current wellbore schematic.                                                                                                     |                                                            |             |                                              |       |
|                                                                                                                                                                 |                                                            |             |                                              |       |
|                                                                                                                                                                 |                                                            |             |                                              |       |
| Spud Date:                                                                                                                                                      | Rig Release De                                             | ate:        |                                              |       |
|                                                                                                                                                                 |                                                            |             |                                              |       |
| I hereby certify that the information above is true and complete to the best of my knowledge and belief.                                                        |                                                            |             |                                              |       |
|                                                                                                                                                                 |                                                            |             |                                              |       |
| SIGNATURE JUNE OU CLE CONTILLE Sr. Regulatory Compliance DATE 1/5/18                                                                                            |                                                            |             |                                              |       |
| Type or print pame Jennifer Van Curen E-mail address: jvancuren@marathonoil.com PHONE: 713-296-2500                                                             |                                                            |             |                                              |       |
| For State Use Only                                                                                                                                              |                                                            |             |                                              |       |
| APPROVED BY: George Journ TITLE OND MICE OFFICE DATE 1/12/18                                                                                                    |                                                            |             |                                              |       |
| Conditions of Approval (if any):                                                                                                                                |                                                            |             |                                              |       |
|                                                                                                                                                                 |                                                            |             |                                              |       |