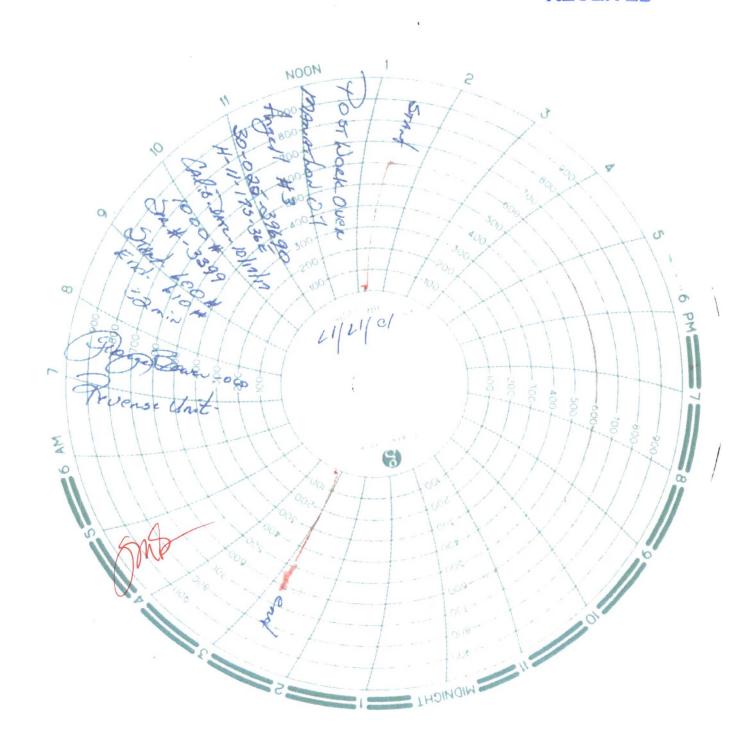

| Submit I Copy To Appropriate District Office                                                                                                                    | State of New Mexico Energy, Minerals and Natural Resources |             | Form C-103<br>Revised July 18, 2013          |       |
|-----------------------------------------------------------------------------------------------------------------------------------------------------------------|------------------------------------------------------------|-------------|----------------------------------------------|-------|
| 1625 N. French Dr., Hobbs, NM 88240                                                                                                                             | 625 N. French Dr., Hobbs, NM 88240                         |             | WELL API NO.<br>30-025-396                   | /     |
| <u>District II</u> – (575) 748-1283<br>811 S. First St., Artesia, NM 88210<br>District III – (505) 334-6178                                                     | OIL CONSERVATION DIVISION                                  |             | 5. Indicate Type of Leas                     |       |
| 1000 Rio Brazos Rd., Aztec, NM 87410                                                                                                                            | 1220 South St. Francis Dr.<br>Santa Fe, NM 87505           |             | STATE STATE 6. State Oil & Gas Leas          | FEE   |
| <u>District IV</u> – (505) 476-3460<br>1220 S. St. Francis Dr., Santa Fe, NM                                                                                    | 3 1 3,1 3,7                                                |             | o. State Off & Gas Leas                      | c No. |
| SUNDRY NOTICES AND REPORTS ON WELLS                                                                                                                             |                                                            |             | 7. Lease Name or Unit Agreement Name         |       |
| (DO NOT USE THIS FORM FOR PROPOSALS TO DRILL OR TO DEEPEN OR PLUG BACK TO A DIFFERENT RESERVOIR. USE "APPLICATION FOR PERMIT" (FORM C-101) FOR SUCH PROPOSALS.) |                                                            |             | Angell                                       |       |
| 1. Type of Well: Oil Well Gas Well Other Injection                                                                                                              |                                                            |             | 8. Well Number 003                           |       |
| 2. Name of Operator Marathon Oil Permian LLC                                                                                                                    |                                                            |             | 9. OGRID Number 372098                       |       |
| 73. Address of Operator 5555 San Felipe St<br>Houston, TX 77057                                                                                                 |                                                            | AN 1 2 2018 | Pool name or Wildcat     Greyburg San Andres |       |
| 4. Well Location RECEIVED                                                                                                                                       |                                                            |             |                                              |       |
| Unit Letter H: 1650 feet from the NORTH line and 660 feet from the EAST line                                                                                    |                                                            |             |                                              |       |
| Section 11                                                                                                                                                      | Township 17S R. 11. Elevation (Show whether DR             | ange 36E    | NMPM LEA Cour                                | nty   |
| 3827 GL                                                                                                                                                         |                                                            |             |                                              |       |
| 12. Check Appropriate Box to Indicate Nature of Notice, Report or Other Data                                                                                    |                                                            |             |                                              |       |
| NOTICE OF INTENTION TO: SUBSEQUENT REPORT OF:                                                                                                                   |                                                            |             |                                              |       |
| PERFORM REMEDIAL WORK PLUG AND ABANDON REMEDIAL WOR                                                                                                             |                                                            |             |                                              |       |
| TEMPORARILY ABANDON                                                                                                                                             |                                                            |             |                                              |       |
| PULL OR ALTER CASING   MULTIPLE COMPL   CASING/CEMENT JOB   DOWNHOLE COMMINGLE                                                                                  |                                                            |             |                                              |       |
| CLOSED-LOOP SYSTEM COTHER:                                                                                                                                      |                                                            | OTHER:      |                                              |       |
| 13. Describe proposed or completed operations. (Clearly state all pertinent details, and give pertinent dates, including estimated date                         |                                                            |             |                                              |       |
| of starting any proposed work). SEE RULE 19.15.7.14 NMAC. For Multiple Completions: Attach wellbore diagram of proposed completion or recompletion.             |                                                            |             |                                              |       |
| proposed completion of recompletion.                                                                                                                            |                                                            |             |                                              |       |
| 1.) POOH tubing and packer. 2.) RIH RBP and packer. Set RBP @ 4750', test csg to surf @ 550 psi, good. POOH RBP and packer.                                     |                                                            |             |                                              |       |
| 3.) RIH w/ bit and workstring to cleanout. Dropped bit and +/-36' drill collars.                                                                                |                                                            |             |                                              |       |
| 4.) Attempt to fish bit and drill collars, unsuccessful. Decided to leave downhole.                                                                             |                                                            |             |                                              |       |
| <ul><li>5.) RIH tubing and packer. Set packer @ 4727'.</li><li>6.) Pressure test casing and packer to 550 psi, good. Witnessed by NMOCD (10/17/17).</li></ul>   |                                                            |             |                                              |       |
| 7.) Return well to injection.                                                                                                                                   |                                                            |             |                                              |       |
| Please see attached chart and a current wellbore schematic.                                                                                                     |                                                            |             |                                              |       |
|                                                                                                                                                                 |                                                            |             |                                              |       |
|                                                                                                                                                                 |                                                            |             |                                              |       |
| Spud Date:                                                                                                                                                      | Rig Release De                                             | ate:        |                                              |       |
|                                                                                                                                                                 |                                                            |             |                                              |       |
| I hereby certify that the information above is true and complete to the best of my knowledge and belief.                                                        |                                                            |             |                                              |       |
|                                                                                                                                                                 |                                                            |             |                                              |       |
| SIGNATURE JUNE OU CLE CONTILLE Sr. Regulatory Compliance DATE 1/5/18                                                                                            |                                                            |             |                                              |       |
| Type or print pame Jennifer Van Curen E-mail address: jvancuren@marathonoil.com PHONE: 713-296-2500                                                             |                                                            |             |                                              |       |
| For State Use Only                                                                                                                                              |                                                            |             |                                              |       |
| APPROVED BY: George Journ TITLE OND MICE OFFICE DATE 1/12/18                                                                                                    |                                                            |             |                                              |       |
| Conditions of Approval (if any):                                                                                                                                |                                                            |             |                                              |       |
|                                                                                                                                                                 |                                                            |             |                                              |       |