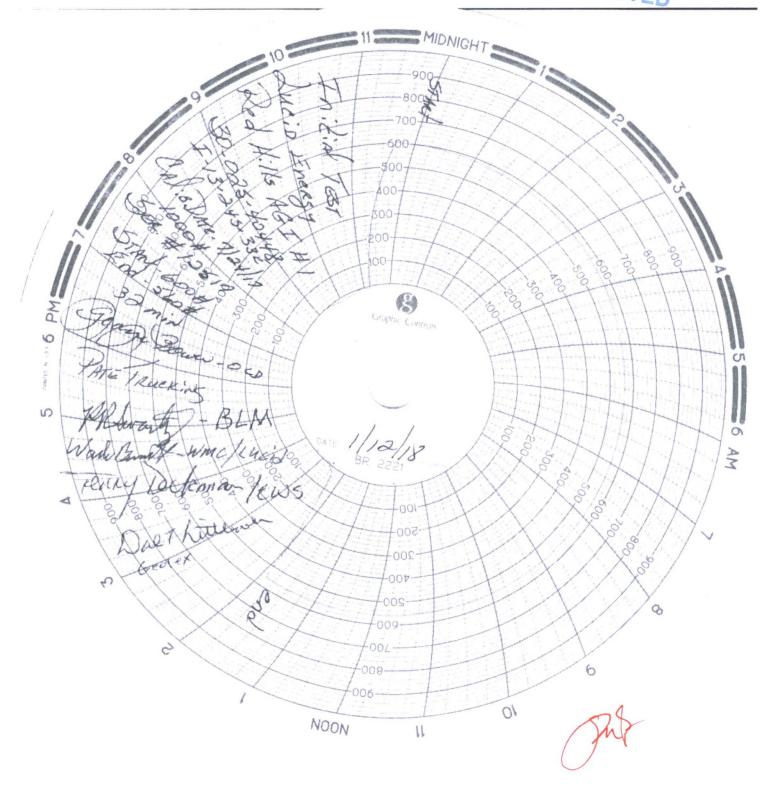

|    | Submit 1 Copy To Appropriate District State of New Mexico                                                                                           | Form C-103                                                                                                                                                                                                                                                                                                                                                                                                                                                                                                                                                                                                                                                                                                                                                                                                                                                                                                                                                                                                                                                                                                                                                                                                                                                                                                                                                                                                                                                                                                                                                                                                                                                                                                                                                                                                                                                                                                                                                                                                                                                                                                                     |  |  |  |  |
|----|-----------------------------------------------------------------------------------------------------------------------------------------------------|--------------------------------------------------------------------------------------------------------------------------------------------------------------------------------------------------------------------------------------------------------------------------------------------------------------------------------------------------------------------------------------------------------------------------------------------------------------------------------------------------------------------------------------------------------------------------------------------------------------------------------------------------------------------------------------------------------------------------------------------------------------------------------------------------------------------------------------------------------------------------------------------------------------------------------------------------------------------------------------------------------------------------------------------------------------------------------------------------------------------------------------------------------------------------------------------------------------------------------------------------------------------------------------------------------------------------------------------------------------------------------------------------------------------------------------------------------------------------------------------------------------------------------------------------------------------------------------------------------------------------------------------------------------------------------------------------------------------------------------------------------------------------------------------------------------------------------------------------------------------------------------------------------------------------------------------------------------------------------------------------------------------------------------------------------------------------------------------------------------------------------|--|--|--|--|
|    | Office District I – (575) 393-6161 Energy, Minerals and Natural Resources                                                                           | Revised July 18, 2013                                                                                                                                                                                                                                                                                                                                                                                                                                                                                                                                                                                                                                                                                                                                                                                                                                                                                                                                                                                                                                                                                                                                                                                                                                                                                                                                                                                                                                                                                                                                                                                                                                                                                                                                                                                                                                                                                                                                                                                                                                                                                                          |  |  |  |  |
|    | 1625 N. French Dr., Hobbs, NM 88240                                                                                                                 | WELL API NO.                                                                                                                                                                                                                                                                                                                                                                                                                                                                                                                                                                                                                                                                                                                                                                                                                                                                                                                                                                                                                                                                                                                                                                                                                                                                                                                                                                                                                                                                                                                                                                                                                                                                                                                                                                                                                                                                                                                                                                                                                                                                                                                   |  |  |  |  |
|    | District II – (575) 748-1283<br>811 S. First St., Artesia, NM 88210 OIL CONSERVATION DIVISION                                                       | 30-025-40448  5. Indicate Type of Lease                                                                                                                                                                                                                                                                                                                                                                                                                                                                                                                                                                                                                                                                                                                                                                                                                                                                                                                                                                                                                                                                                                                                                                                                                                                                                                                                                                                                                                                                                                                                                                                                                                                                                                                                                                                                                                                                                                                                                                                                                                                                                        |  |  |  |  |
|    | District III – (505) 334-6178 1000 Rio Brazos Rd., Aztec, NM 87410                                                                                  | STATE   FEE                                                                                                                                                                                                                                                                                                                                                                                                                                                                                                                                                                                                                                                                                                                                                                                                                                                                                                                                                                                                                                                                                                                                                                                                                                                                                                                                                                                                                                                                                                                                                                                                                                                                                                                                                                                                                                                                                                                                                                                                                                                                                                                    |  |  |  |  |
|    | District IV - (505) 476-3460 Santa Fe, NM 8/505                                                                                                     | 6. State Oil & Gas Lease No.                                                                                                                                                                                                                                                                                                                                                                                                                                                                                                                                                                                                                                                                                                                                                                                                                                                                                                                                                                                                                                                                                                                                                                                                                                                                                                                                                                                                                                                                                                                                                                                                                                                                                                                                                                                                                                                                                                                                                                                                                                                                                                   |  |  |  |  |
|    | 1220 S. St. Francis Dr., Santa Fe, NM<br>87505                                                                                                      | NMLC063798                                                                                                                                                                                                                                                                                                                                                                                                                                                                                                                                                                                                                                                                                                                                                                                                                                                                                                                                                                                                                                                                                                                                                                                                                                                                                                                                                                                                                                                                                                                                                                                                                                                                                                                                                                                                                                                                                                                                                                                                                                                                                                                     |  |  |  |  |
|    | SUNDRY NOTICES AND REPORTS ON WELLS                                                                                                                 | 7. Lease Name or Unit Agreement Name                                                                                                                                                                                                                                                                                                                                                                                                                                                                                                                                                                                                                                                                                                                                                                                                                                                                                                                                                                                                                                                                                                                                                                                                                                                                                                                                                                                                                                                                                                                                                                                                                                                                                                                                                                                                                                                                                                                                                                                                                                                                                           |  |  |  |  |
| ١  | (DO NOT USE THIS FORM FOR PROPOSALS TO DRILL OR TO DEEPEN OR PLUG BACK TO A DIFFERENT RESERVOIR. USE "APPLICATION FOR PERMIT" (FORM C-101) FOR SUCH | Red Hills AGI                                                                                                                                                                                                                                                                                                                                                                                                                                                                                                                                                                                                                                                                                                                                                                                                                                                                                                                                                                                                                                                                                                                                                                                                                                                                                                                                                                                                                                                                                                                                                                                                                                                                                                                                                                                                                                                                                                                                                                                                                                                                                                                  |  |  |  |  |
|    | PROPOSALS.)                                                                                                                                         | O 377-11 N1 #1                                                                                                                                                                                                                                                                                                                                                                                                                                                                                                                                                                                                                                                                                                                                                                                                                                                                                                                                                                                                                                                                                                                                                                                                                                                                                                                                                                                                                                                                                                                                                                                                                                                                                                                                                                                                                                                                                                                                                                                                                                                                                                                 |  |  |  |  |
| 1  |                                                                                                                                                     | Contraction States (Supplied States) (Supplied S |  |  |  |  |
| Œ. |                                                                                                                                                     | 9. OGRID Number 372422                                                                                                                                                                                                                                                                                                                                                                                                                                                                                                                                                                                                                                                                                                                                                                                                                                                                                                                                                                                                                                                                                                                                                                                                                                                                                                                                                                                                                                                                                                                                                                                                                                                                                                                                                                                                                                                                                                                                                                                                                                                                                                         |  |  |  |  |
| ł  |                                                                                                                                                     | 10. Pool name or Wildcat                                                                                                                                                                                                                                                                                                                                                                                                                                                                                                                                                                                                                                                                                                                                                                                                                                                                                                                                                                                                                                                                                                                                                                                                                                                                                                                                                                                                                                                                                                                                                                                                                                                                                                                                                                                                                                                                                                                                                                                                                                                                                                       |  |  |  |  |
|    | 3100 MCKINNON STREET, SUITE 800, DALLAS, TX 75201                                                                                                   | EXPLORATION CHERRY CANYON                                                                                                                                                                                                                                                                                                                                                                                                                                                                                                                                                                                                                                                                                                                                                                                                                                                                                                                                                                                                                                                                                                                                                                                                                                                                                                                                                                                                                                                                                                                                                                                                                                                                                                                                                                                                                                                                                                                                                                                                                                                                                                      |  |  |  |  |
|    | 4. Well Location                                                                                                                                    |                                                                                                                                                                                                                                                                                                                                                                                                                                                                                                                                                                                                                                                                                                                                                                                                                                                                                                                                                                                                                                                                                                                                                                                                                                                                                                                                                                                                                                                                                                                                                                                                                                                                                                                                                                                                                                                                                                                                                                                                                                                                                                                                |  |  |  |  |
|    | Unit Letter I : 1600 feet from the South line and 150 feet from the Easy                                                                            | y_ line                                                                                                                                                                                                                                                                                                                                                                                                                                                                                                                                                                                                                                                                                                                                                                                                                                                                                                                                                                                                                                                                                                                                                                                                                                                                                                                                                                                                                                                                                                                                                                                                                                                                                                                                                                                                                                                                                                                                                                                                                                                                                                                        |  |  |  |  |
|    | Section 13 Township 24S Range 33E NMPM                                                                                                              | County LEA                                                                                                                                                                                                                                                                                                                                                                                                                                                                                                                                                                                                                                                                                                                                                                                                                                                                                                                                                                                                                                                                                                                                                                                                                                                                                                                                                                                                                                                                                                                                                                                                                                                                                                                                                                                                                                                                                                                                                                                                                                                                                                                     |  |  |  |  |
|    | 11. Elevation (Show whether DR, RKB, RT, GR, etc.)                                                                                                  | : 3580 GR                                                                                                                                                                                                                                                                                                                                                                                                                                                                                                                                                                                                                                                                                                                                                                                                                                                                                                                                                                                                                                                                                                                                                                                                                                                                                                                                                                                                                                                                                                                                                                                                                                                                                                                                                                                                                                                                                                                                                                                                                                                                                                                      |  |  |  |  |
|    |                                                                                                                                                     |                                                                                                                                                                                                                                                                                                                                                                                                                                                                                                                                                                                                                                                                                                                                                                                                                                                                                                                                                                                                                                                                                                                                                                                                                                                                                                                                                                                                                                                                                                                                                                                                                                                                                                                                                                                                                                                                                                                                                                                                                                                                                                                                |  |  |  |  |
|    | 12. Check Appropriate Box to Indicate Nature of Notice, I                                                                                           | Report or Other Data                                                                                                                                                                                                                                                                                                                                                                                                                                                                                                                                                                                                                                                                                                                                                                                                                                                                                                                                                                                                                                                                                                                                                                                                                                                                                                                                                                                                                                                                                                                                                                                                                                                                                                                                                                                                                                                                                                                                                                                                                                                                                                           |  |  |  |  |
|    | NOTICE OF INTENTION TO: SUBS                                                                                                                        | SEQUENT REPORT OF:                                                                                                                                                                                                                                                                                                                                                                                                                                                                                                                                                                                                                                                                                                                                                                                                                                                                                                                                                                                                                                                                                                                                                                                                                                                                                                                                                                                                                                                                                                                                                                                                                                                                                                                                                                                                                                                                                                                                                                                                                                                                                                             |  |  |  |  |
|    |                                                                                                                                                     |                                                                                                                                                                                                                                                                                                                                                                                                                                                                                                                                                                                                                                                                                                                                                                                                                                                                                                                                                                                                                                                                                                                                                                                                                                                                                                                                                                                                                                                                                                                                                                                                                                                                                                                                                                                                                                                                                                                                                                                                                                                                                                                                |  |  |  |  |
|    | TEMPORARILY ABANDON   CHANGE PLANS  COMMENCE DRIL                                                                                                   | LLING OPNS. P AND A                                                                                                                                                                                                                                                                                                                                                                                                                                                                                                                                                                                                                                                                                                                                                                                                                                                                                                                                                                                                                                                                                                                                                                                                                                                                                                                                                                                                                                                                                                                                                                                                                                                                                                                                                                                                                                                                                                                                                                                                                                                                                                            |  |  |  |  |
|    |                                                                                                                                                     | JOB                                                                                                                                                                                                                                                                                                                                                                                                                                                                                                                                                                                                                                                                                                                                                                                                                                                                                                                                                                                                                                                                                                                                                                                                                                                                                                                                                                                                                                                                                                                                                                                                                                                                                                                                                                                                                                                                                                                                                                                                                                                                                                                            |  |  |  |  |
|    |                                                                                                                                                     |                                                                                                                                                                                                                                                                                                                                                                                                                                                                                                                                                                                                                                                                                                                                                                                                                                                                                                                                                                                                                                                                                                                                                                                                                                                                                                                                                                                                                                                                                                                                                                                                                                                                                                                                                                                                                                                                                                                                                                                                                                                                                                                                |  |  |  |  |
|    |                                                                                                                                                     | cal Integrity Test)                                                                                                                                                                                                                                                                                                                                                                                                                                                                                                                                                                                                                                                                                                                                                                                                                                                                                                                                                                                                                                                                                                                                                                                                                                                                                                                                                                                                                                                                                                                                                                                                                                                                                                                                                                                                                                                                                                                                                                                                                                                                                                            |  |  |  |  |
| •  | 13. Describe proposed or completed operations. (Clearly state all pertinent details, and                                                            | give pertinent dates, including estimated date                                                                                                                                                                                                                                                                                                                                                                                                                                                                                                                                                                                                                                                                                                                                                                                                                                                                                                                                                                                                                                                                                                                                                                                                                                                                                                                                                                                                                                                                                                                                                                                                                                                                                                                                                                                                                                                                                                                                                                                                                                                                                 |  |  |  |  |
|    |                                                                                                                                                     | npletions: Attach wellbore diagram of                                                                                                                                                                                                                                                                                                                                                                                                                                                                                                                                                                                                                                                                                                                                                                                                                                                                                                                                                                                                                                                                                                                                                                                                                                                                                                                                                                                                                                                                                                                                                                                                                                                                                                                                                                                                                                                                                                                                                                                                                                                                                          |  |  |  |  |
|    | proposed completion or recompletion.                                                                                                                |                                                                                                                                                                                                                                                                                                                                                                                                                                                                                                                                                                                                                                                                                                                                                                                                                                                                                                                                                                                                                                                                                                                                                                                                                                                                                                                                                                                                                                                                                                                                                                                                                                                                                                                                                                                                                                                                                                                                                                                                                                                                                                                                |  |  |  |  |
|    | The MIT was conducted on Friday, January 12, 2018 at 10:37 am. George Bower (NMOCI                                                                  | O) and Paul Swartz (BLM) were on site to                                                                                                                                                                                                                                                                                                                                                                                                                                                                                                                                                                                                                                                                                                                                                                                                                                                                                                                                                                                                                                                                                                                                                                                                                                                                                                                                                                                                                                                                                                                                                                                                                                                                                                                                                                                                                                                                                                                                                                                                                                                                                       |  |  |  |  |
|    | witness and approve the test. Below is a step-by-step summary of the MIT and observed res                                                           | sults:                                                                                                                                                                                                                                                                                                                                                                                                                                                                                                                                                                                                                                                                                                                                                                                                                                                                                                                                                                                                                                                                                                                                                                                                                                                                                                                                                                                                                                                                                                                                                                                                                                                                                                                                                                                                                                                                                                                                                                                                                                                                                                                         |  |  |  |  |
|    | 1. The annular space pressure between casing and tubing was 0 psig at the start of the                                                              | MIT.                                                                                                                                                                                                                                                                                                                                                                                                                                                                                                                                                                                                                                                                                                                                                                                                                                                                                                                                                                                                                                                                                                                                                                                                                                                                                                                                                                                                                                                                                                                                                                                                                                                                                                                                                                                                                                                                                                                                                                                                                                                                                                                           |  |  |  |  |
|    | <ol><li>Placed chart on annular space and began recording annular space pressure.</li></ol>                                                         |                                                                                                                                                                                                                                                                                                                                                                                                                                                                                                                                                                                                                                                                                                                                                                                                                                                                                                                                                                                                                                                                                                                                                                                                                                                                                                                                                                                                                                                                                                                                                                                                                                                                                                                                                                                                                                                                                                                                                                                                                                                                                                                                |  |  |  |  |
|    |                                                                                                                                                     |                                                                                                                                                                                                                                                                                                                                                                                                                                                                                                                                                                                                                                                                                                                                                                                                                                                                                                                                                                                                                                                                                                                                                                                                                                                                                                                                                                                                                                                                                                                                                                                                                                                                                                                                                                                                                                                                                                                                                                                                                                                                                                                                |  |  |  |  |
|    |                                                                                                                                                     | onnected the piping.                                                                                                                                                                                                                                                                                                                                                                                                                                                                                                                                                                                                                                                                                                                                                                                                                                                                                                                                                                                                                                                                                                                                                                                                                                                                                                                                                                                                                                                                                                                                                                                                                                                                                                                                                                                                                                                                                                                                                                                                                                                                                                           |  |  |  |  |
|    |                                                                                                                                                     | 5.7% decrease).                                                                                                                                                                                                                                                                                                                                                                                                                                                                                                                                                                                                                                                                                                                                                                                                                                                                                                                                                                                                                                                                                                                                                                                                                                                                                                                                                                                                                                                                                                                                                                                                                                                                                                                                                                                                                                                                                                                                                                                                                                                                                                                |  |  |  |  |
|    | 7. The brine was bled from the annulus to reduce observed pressure to 0 psig at which                                                               |                                                                                                                                                                                                                                                                                                                                                                                                                                                                                                                                                                                                                                                                                                                                                                                                                                                                                                                                                                                                                                                                                                                                                                                                                                                                                                                                                                                                                                                                                                                                                                                                                                                                                                                                                                                                                                                                                                                                                                                                                                                                                                                                |  |  |  |  |
|    |                                                                                                                                                     |                                                                                                                                                                                                                                                                                                                                                                                                                                                                                                                                                                                                                                                                                                                                                                                                                                                                                                                                                                                                                                                                                                                                                                                                                                                                                                                                                                                                                                                                                                                                                                                                                                                                                                                                                                                                                                                                                                                                                                                                                                                                                                                                |  |  |  |  |
|    |                                                                                                                                                     |                                                                                                                                                                                                                                                                                                                                                                                                                                                                                                                                                                                                                                                                                                                                                                                                                                                                                                                                                                                                                                                                                                                                                                                                                                                                                                                                                                                                                                                                                                                                                                                                                                                                                                                                                                                                                                                                                                                                                                                                                                                                                                                                |  |  |  |  |
|    | Please see the attached pages for pressure chart and calibration information.                                                                       |                                                                                                                                                                                                                                                                                                                                                                                                                                                                                                                                                                                                                                                                                                                                                                                                                                                                                                                                                                                                                                                                                                                                                                                                                                                                                                                                                                                                                                                                                                                                                                                                                                                                                                                                                                                                                                                                                                                                                                                                                                                                                                                                |  |  |  |  |
|    | October 23, 2013                                                                                                                                    | 0.2013                                                                                                                                                                                                                                                                                                                                                                                                                                                                                                                                                                                                                                                                                                                                                                                                                                                                                                                                                                                                                                                                                                                                                                                                                                                                                                                                                                                                                                                                                                                                                                                                                                                                                                                                                                                                                                                                                                                                                                                                                                                                                                                         |  |  |  |  |
|    | Spud Date: Rig Release Date:                                                                                                                        | 0, 2013                                                                                                                                                                                                                                                                                                                                                                                                                                                                                                                                                                                                                                                                                                                                                                                                                                                                                                                                                                                                                                                                                                                                                                                                                                                                                                                                                                                                                                                                                                                                                                                                                                                                                                                                                                                                                                                                                                                                                                                                                                                                                                                        |  |  |  |  |
|    |                                                                                                                                                     |                                                                                                                                                                                                                                                                                                                                                                                                                                                                                                                                                                                                                                                                                                                                                                                                                                                                                                                                                                                                                                                                                                                                                                                                                                                                                                                                                                                                                                                                                                                                                                                                                                                                                                                                                                                                                                                                                                                                                                                                                                                                                                                                |  |  |  |  |
| -  | I haraby partify that the information above in true and complete to the heat of my knowledge                                                        | and halief                                                                                                                                                                                                                                                                                                                                                                                                                                                                                                                                                                                                                                                                                                                                                                                                                                                                                                                                                                                                                                                                                                                                                                                                                                                                                                                                                                                                                                                                                                                                                                                                                                                                                                                                                                                                                                                                                                                                                                                                                                                                                                                     |  |  |  |  |
| -  | Thereby certify that the information above is true and complete to the best of my knowledge                                                         | e and benen.                                                                                                                                                                                                                                                                                                                                                                                                                                                                                                                                                                                                                                                                                                                                                                                                                                                                                                                                                                                                                                                                                                                                                                                                                                                                                                                                                                                                                                                                                                                                                                                                                                                                                                                                                                                                                                                                                                                                                                                                                                                                                                                   |  |  |  |  |
|    |                                                                                                                                                     | Energy DATE01/12/2018                                                                                                                                                                                                                                                                                                                                                                                                                                                                                                                                                                                                                                                                                                                                                                                                                                                                                                                                                                                                                                                                                                                                                                                                                                                                                                                                                                                                                                                                                                                                                                                                                                                                                                                                                                                                                                                                                                                                                                                                                                                                                                          |  |  |  |  |
|    |                                                                                                                                                     | PHONE: (505) 842-8000                                                                                                                                                                                                                                                                                                                                                                                                                                                                                                                                                                                                                                                                                                                                                                                                                                                                                                                                                                                                                                                                                                                                                                                                                                                                                                                                                                                                                                                                                                                                                                                                                                                                                                                                                                                                                                                                                                                                                                                                                                                                                                          |  |  |  |  |
|    | For State Use Only                                                                                                                                  | pr / /                                                                                                                                                                                                                                                                                                                                                                                                                                                                                                                                                                                                                                                                                                                                                                                                                                                                                                                                                                                                                                                                                                                                                                                                                                                                                                                                                                                                                                                                                                                                                                                                                                                                                                                                                                                                                                                                                                                                                                                                                                                                                                                         |  |  |  |  |
|    | APPROVED BY: GLOW DOWN TITLE COMPLEMENT /A                                                                                                          | ticer DATE 1/2/18                                                                                                                                                                                                                                                                                                                                                                                                                                                                                                                                                                                                                                                                                                                                                                                                                                                                                                                                                                                                                                                                                                                                                                                                                                                                                                                                                                                                                                                                                                                                                                                                                                                                                                                                                                                                                                                                                                                                                                                                                                                                                                              |  |  |  |  |
|    |                                                                                                                                                     |                                                                                                                                                                                                                                                                                                                                                                                                                                                                                                                                                                                                                                                                                                                                                                                                                                                                                                                                                                                                                                                                                                                                                                                                                                                                                                                                                                                                                                                                                                                                                                                                                                                                                                                                                                                                                                                                                                                                                                                                                                                                                                                                |  |  |  |  |
|    | 1. Type of Well: Oil Well  Gas Well  Other: Acid Gas Injection  Set. Name of Operator  9. OGRID Number 372422  1.                                   |                                                                                                                                                                                                                                                                                                                                                                                                                                                                                                                                                                                                                                                                                                                                                                                                                                                                                                                                                                                                                                                                                                                                                                                                                                                                                                                                                                                                                                                                                                                                                                                                                                                                                                                                                                                                                                                                                                                                                                                                                                                                                                                                |  |  |  |  |