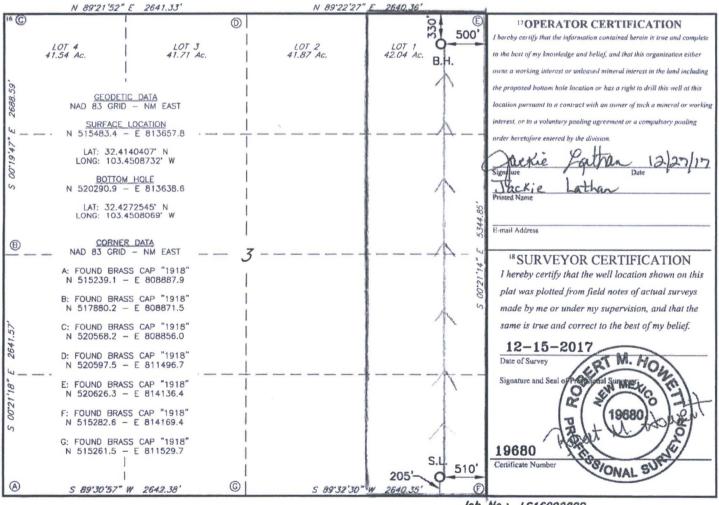

Form C-102

**District Office** 

|                  |            |                       |                             | 22Pool Code<br>92553 Cip Chiso Bone Spring |                         |                  |                    |                |               |
|------------------|------------|-----------------------|-----------------------------|--------------------------------------------|-------------------------|------------------|--------------------|----------------|---------------|
| 30-025-43425     |            | 9                     | 96553 Oso Chiso Bone Spring |                                            |                         |                  |                    |                |               |
| 4Property Code   |            |                       | 5 Property Name             |                                            |                         |                  |                    |                | 6 Well Number |
| 316807           |            | RAM 3 B3PA STATE COM  |                             |                                            |                         |                  |                    |                | 1H            |
| 7 OGRID NO.      |            | 8 Operator Name       |                             |                                            |                         |                  |                    |                | 9Elevation    |
| 14744            |            | MEWBOURNE OIL COMPANY |                             |                                            |                         |                  |                    |                | 3588'         |
|                  |            |                       |                             |                                            | <sup>10</sup> Surface 1 | Location         |                    |                |               |
| UL or lot no.    | Section    | Township              | Range                       | Lot Idn                                    | Feet from the           | North/South line | Feet From the      | East/West line | e County      |
| Р                | 3          | 22S                   | 34E                         |                                            | 205                     | SOUTH            | 510                | EAST           | LEA           |
|                  |            |                       | 11                          | Bottom H                                   | lole Location           | If Different Fre | om Surface         |                |               |
| UL or tot no.    | Section    | Township              | Range                       | Lot Idn                                    | Feet from the           | North/South line | Feet from the East | East/West line | County        |
| 1                | 3          | 22S                   | 34E                         |                                            | 330                     | NORTH            | 500                | EAST           | LEA           |
| 2 Dedicated Acre | s 13 Joint | or Infill 14 (        | Consolidation               | Code 15 C                                  | Order No.               |                  |                    |                | ***********   |