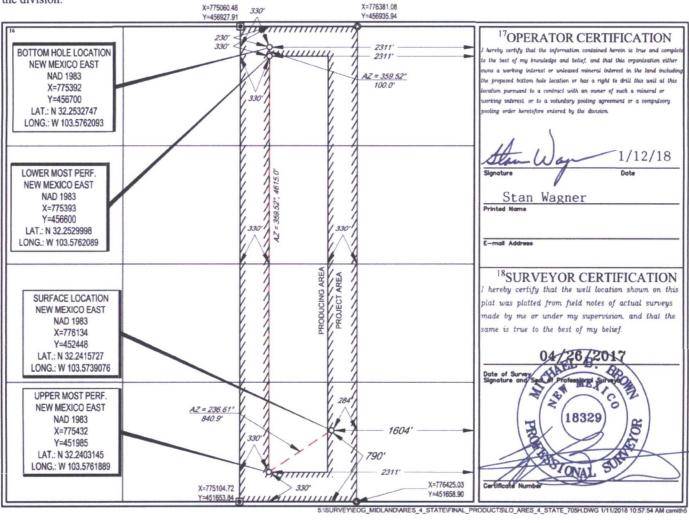

| District I HOBBS   1625 N. French Dr., Hobbs, NM 88240   Phone: (575) 393-6161 Fax: (575) 393-0720   District II   811 S. First St., Artesia, NM 88210   Phone: (575) 748-1283 Fax: (575) 748-9720   District III   1000 Rio Brazos Road, Aztec, NM 874   Phone: (505) 334-6178 Fax: (505) 334   Phone: (505) 476-3460   Fax: (505) 476-3460 | 2018 Energy, Minera<br>D<br>VEDOIL CONSER<br>1220 Sou | of New Mexico<br>Ils & Natural Resources<br>epartment<br>RVATION DIVISION<br>Ith St. Francis Dr.<br>Fe, NM 87505 | Submit | FORM C-102<br>Revised August 1, 2011<br>Submit one copy to appropriate<br>District Office |  |  |  |  |  |
|----------------------------------------------------------------------------------------------------------------------------------------------------------------------------------------------------------------------------------------------------------------------------------------------------------------------------------------------|-------------------------------------------------------|------------------------------------------------------------------------------------------------------------------|--------|-------------------------------------------------------------------------------------------|--|--|--|--|--|
| WELL LOCATION AND ACREAGE DEDICATION PLAT                                                                                                                                                                                                                                                                                                    |                                                       |                                                                                                                  |        |                                                                                           |  |  |  |  |  |
| 'API Number<br>30-025-449771                                                                                                                                                                                                                                                                                                                 | <sup>2</sup> Pool Code<br>98135                       | <sup>3</sup> Pool Ni<br>WC-025 G-09 S243310P; U                                                                  | ame    | camp                                                                                      |  |  |  |  |  |

| 50 025                       | 71                                                |                            |                 |                       |                          |                  |               | F F            | r                        |  |
|------------------------------|---------------------------------------------------|----------------------------|-----------------|-----------------------|--------------------------|------------------|---------------|----------------|--------------------------|--|
| <sup>4</sup> Property Co     |                                                   | <sup>5</sup> Property Name |                 |                       |                          |                  |               |                | <sup>6</sup> Well Number |  |
| 317668                       | 317668 ARES 4 STATE                               |                            |                 |                       |                          |                  |               |                | #705H                    |  |
| 7OGRID N                     | <sup>7</sup> OGRID No. <sup>8</sup> Operator Name |                            |                 |                       |                          |                  |               |                | <sup>9</sup> Elevation   |  |
| 7377                         |                                                   | EOG RESOURCES, INC.        |                 |                       |                          |                  |               |                | 3582'                    |  |
|                              |                                                   |                            |                 |                       | <sup>10</sup> Surface Lo | cation           |               |                |                          |  |
| UL or lot no.                | Section                                           | Township                   | Range           | Lot Idn               | Feet from the            | North/South line | Feet from the | East/West line | Count                    |  |
| 0                            | 4                                                 | 24-S                       | 33-E            | -                     | 790'                     | SOUTH            | 1604'         | EAST           | LEA                      |  |
|                              |                                                   |                            |                 |                       |                          |                  |               |                |                          |  |
| UL or lot no.                | Section                                           | Township                   | Range           | Lot Idn               | Feet from the            | North/South line | Feet from the | East/West line | Coun                     |  |
| B                            | 4                                                 | 24-S                       | 33-E            | -                     | 230'                     | NORTH            | 2311'         | EAST           | LEA                      |  |
| <sup>2</sup> Dedicated Acres | 13 Joint or 1                                     | infill <sup>14</sup> Co    | nsolidation Cod | le <sup>15</sup> Orde | er No.                   |                  |               |                |                          |  |
| 159.97                       |                                                   |                            |                 |                       |                          |                  |               |                |                          |  |

No allowable will be assigned to this completion until all interests have been consolidated or a non-standard unit has been approved by the division.