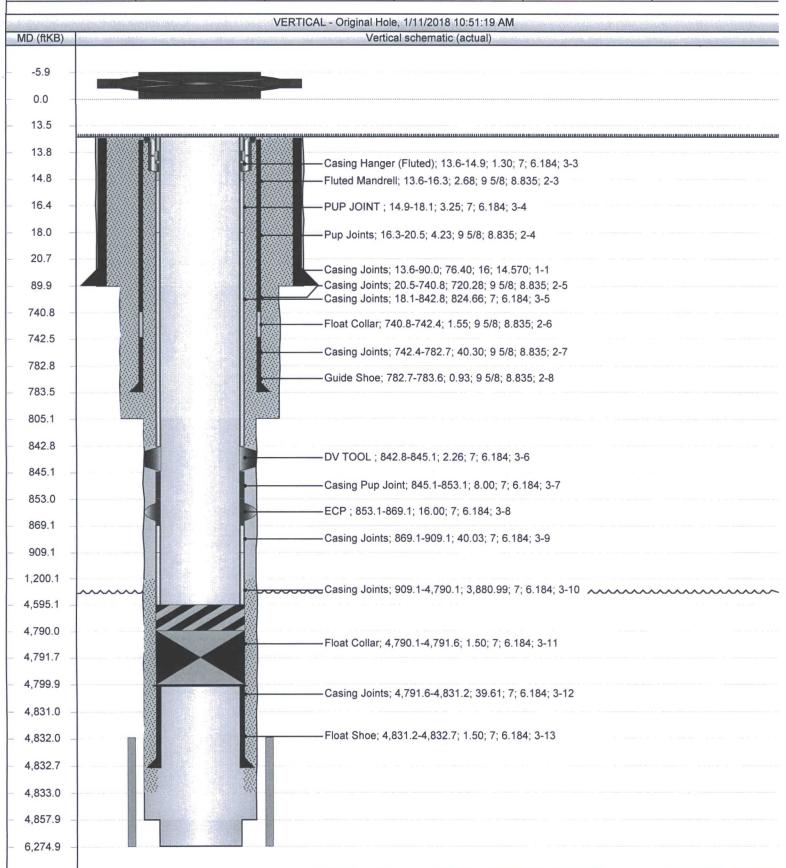

| State of New Mexico   Service of New Mexico   Service of New Mexico   New Mexico   New Mexico   New Minerals and Natural Resources   New Service of August 1, 2011   New Service of August 1    | Submit 1 Copy To Appropriate District Office State of New Me                                                                                                           | Exico Form C-103                                  |  |
|---------------------------------------------------------------------------------------------------------------------------------------------------------------------------------------------------------------------------------------------------------------------------------------------------------------------------------------------------------------------------------------------------------------------------------------------------------------------------------------------------------------------------------------------------------------------------------------------------------------------------------------------------------------------------------------------------------------------------------------------------------------------------------------------------------------------------------------------------------------------------------------------------------------------------------------------------------------------------------------------------------------------------------------------------------------------------------------------------------------------------------------------------------------------------------------------------------------------------------------------------------------------------------------------------------------------------------------------------------------------------------------------------------------------------------------------------------------------------------------------------------------------------------------------------------------------------------------------------------------------------------------------------------------------------------------------------------------------------------------------------------------------------------------------------------------------------------------------------------------------------------------------------------------------------------------------------------------------------------------------------------------------------------------------------------------------------------------------------------------------------------|------------------------------------------------------------------------------------------------------------------------------------------------------------------------|---------------------------------------------------|--|
| SILS, First St., Artesia, NM 88210 16 208  USD STATE ST. ARTESIA, Artesia, NM 88210 16 208  USD STATE ST. STATE ST. S. Indicate Type of Lease 1220 South St. Francis Dr. Santa Fe, NM 87505  Santa Fe, NM 87505  Santa Fe, NM 87505  Santa Fe, NM 87505  SUNDRY NOTICES AND REPORTS ON WELLS DO NOT USE THIS PORM FOR PROPOSALS TO DRILL OR TO DEEDERN OR PLIG BACK TO A DIFFERENT RESERVOIR. USE "APPLICATION FOR PERMIT" (FORM C-101) FOR SUCH PROPOSALS.)  1. Type of Well: Oil Well Gas Well Other INJECTION WELL  S. Name of Operator ConocoPhillips Company  3. Address of Operator P. O. Box \$1810 Midland, TX 79710  4. Well Location Unit Letter Midland, TX 79710  4. Well Location Unit Letter Section 16  12. Check Appropriate Box to Indicate Nature of Notice, Report or Other Data NOTICE OF INTENTION TO: SUBSEQUENT REPORT OF: REMEDIAL WORK PLUG AND ABANDON SIA STATE SWING COMMENCE DRILLING OPNS. PAND A  12. Check Appropriate Box to Indicate Nature of Notice, Report or Other Data NOTICE OF INTENTION TO: SUBSEQUENT REPORT OF: REMEDIAL WORK ALTERNING SAND PLUG AND ABANDON CASING/CEMENT JOB PAND A  13. Describe proposed or completed operations. (Clearly state all pertinent details, and give pertinent dates, including estimated date of starting any proposed completion or recompletion.  CONOCOPHILLIPS COMPANY TO PLACE WELL IN TA STATUS.  1/2/18 RIH W/CIBB & SET @ 4800. 1/3/18 RI | District I – (575) 393-6161<br>1625 N. French Dr., Hobbs (1882) OCE piergy, Minerals and Natu                                                                          | ral Resources Revised August 1, 2011 WELL API NO. |  |
| Santa Fe, NM 87505   Santa F    |                                                                                                                                                                        |                                                   |  |
| Santa Fe, NNI 6 / 3US   Santa Fe, NNI 6 / 3US   Sunda Fe, Santa Fe, NNI 6 / 3US   Sunda Fe, Santa Fe, NNI 6 / 3US   Sunda Fe, Santa Fe, Sunda Fe    | 1000 Pio Prozos Pd. Aztec NM 87410                                                                                                                                     | STATE X FEE                                       |  |
| SUNDRY NOTICES AND REPORTS ON WELLS ON NOT USE THIS FORM FOR PROPOSALS TO DRILL OR TO DEFERNOR FULIG BACK TO A DIFFERENT RESERVOIR. USE "APPLICATION FOR PERMIT" (FORM C-101) FOR SUCH PROPOSALS.)  1. Type of Well: Oil Well                                                                                                                                                                                                                                                                                                                                                                                                                                                                                                                                                                                                                                                                                                                                                                                                                                                                                                                                                                                                                                                                                                                                                                                                                                                                                                                                                                                                                                                                                                                                                                                                                                                                                                                                                                                                                                                                                                   | District IV – (505) 476-3460<br>1220 S. St. Francis Dr., Santa F.E. EIVED                                                                                              | 6. State Oil & Gas Lease No.                      |  |
| 1. Type of Well: Oil Well                                                                                                                                                                                                                                                                                                                                                                                                                                                                                                                                                                                                                                                                                                                                                                                                                                                                                                                                                                                                                                                                                                                                                                                                                                                                                                                                                                                                                                                                                                                                                                                                                                                                                                                                                                                                                                                                                                                                                                                                                                                                                                       | SUNDRY NOTICES AND REPORTS ON WELLS (DO NOT USE THIS FORM FOR PROPOSALS TO DRILL OR TO DEEPEN OR PL DIFFERENT RESERVOIR. USE "APPLICATION FOR PERMIT" (FORM C-101) FOR | UG BACK TO A RED HILLS WEST 16 STATE SWD          |  |
| 2. Name of Operator ConocoPhillips Company  3. Address of Operator P. O. Box 51810 Midland, TX 79710  4. Well Location  Unit Letter D : 1226 feet from the NORTH line and 893 feet from the WEST line Section 16  Township 26S Range 32E NMPM County LEA  11. Elevation (Show whether DR, RKB, RT, GR, etc.)  12. Check Appropriate Box to Indicate Nature of Notice, Report or Other Data  NOTICE OF INTENTION TO:  PERFORM REMEDIAL WORK   PLUG AND ABANDON   COMMENCE DRILLING OPNS   PAND A CASING/CEMENT JOB    PULL OR ALTER CASING   MULTIPLE COMPL   OTHER: TA AND MIT  13. Describe proposed or completed operations. (Clearly state all pertinent details, and give pertinent dates, including estimated date of starting any proposed work). SEE RULE 19.15.7.14 NMAC. For Multiple Completions: Attach wellbore diagram of proposed completion or recompletion.  CONOCOPHILLIPS COMPANY TO PLACE WELL IN TA STATUS.  1/2/18 RIH W/CIBP & SET (@ 4800'.  1/3/18 RUN MIT ON CHART TO 550#/30 MINS - TEST GOOD, CHART ATTACHED  ATTACHED IS A CURRENT WELLBORE SCHEMATIC.  This Approval of Temporary Abandonment Expires   15/2021                                                                                                                                                                                                                                                                                                                                                                                                                                                                                                                                                                                                                                                                                                                                                                                                                                                                                                                                                                                    |                                                                                                                                                                        | WELL 8. Well Number 001                           |  |
| 3. Address of Operator P. O. Box 51810 Midland, TX 79710  4. Well Location Unit Letter D: 1226 feet from the NORTH line and 893 feet from the WEST line Section 16  Township 26S Range 32E NMPM County LEA  11. Elevation (Show whether DR, RKB, RT, GR, etc.)  12. Check Appropriate Box to Indicate Nature of Notice, Report or Other Data  NOTICE OF INTENTION TO: SUBSEQUENT REPORT OF: PERFORM REMEDIAL WORK PLUG AND ABANDON CHANGE PLANS COMMENCE DRILLING OPNS. PAND A CASING/CEMENT JOB  DOWNHOLE COMMINGLE OTHER: OTHER: TA AND MIT  13. Describe proposed or completed operations. (Clearly state all pertinent details, and give pertinent dates, including estimated date of starting any proposed completion or recompletion.  CONOCOPHILLIPS COMPANY TO PLACE WELL IN TA STATUS. 1/2/18 RIH W/CIBP & SET @ 4800: 1/3/18 PUMP 25 XSS CLASS C CMT ON CIBP. 1/4/18 RIH & TAG CMT @ 4595; WOC CIRC 180 BBLS PKR FLUID 1/5/18 RUN MIT ON CHART TO 550#/30 MINS - TEST GOOD, CHART ATTACHED  ATTACHED IS A CURRENT WELLBORE SCHEMATIC.  This Approval of Temporary Abandonment Expires 1/5/2021                                                                                                                                                                                                                                                                                                                                                                                                                                                                                                                                                                                                                                                                                                                                                                                                                                                                                                                                                                                                                        | 2 Name of Operator                                                                                                                                                     | 9. OGRID Number                                   |  |
| Midland, TX 79710  4. Well Location Unit Letter D : 1226 feet from the NORTH line and 893 feet from the WEST line Section 16  Township 26S Range 32E NMPM County LEA  11. Elevation (Show whether DR, RKB, RT, GR, etc.)  3145' GR  12. Check Appropriate Box to Indicate Nature of Notice, Report or Other Data  NOTICE OF INTENTION TO:  PERFORM REMEDIAL WORK   PLUG AND ABANDON   CHANGE PLANS   DULL OR ALTER CASING   MULTIPLE COMPL   CASING/CEMENT JOB    DOWNHOLE COMMINGLE   OTHER: TA AND MIT   MULTIPLE COMPL   CASING/CEMENT JOB    OTHER:   OTHER: TA AND MIT   MULTIPLE COMPL   OTHER: TA AND MIT   MULTIPLE COMPL   OTHER: TA AND MIT   MULTIPLE COMPL   OTHER: TO THER CASING   OTHER: TO THE CASING   OTHER CAS  |                                                                                                                                                                        |                                                   |  |
| Unit Letter D : 1226 feet from the NORTH line and 893 feet from the WEST line  Section 16 Township 26S Range 32E NMPM County LEA  11. Elevation (Show whether DR, RKB, RT, GR, etc.)  3145' GR  12. Check Appropriate Box to Indicate Nature of Notice, Report or Other Data  NOTICE OF INTENTION TO:  PERFORM REMEDIAL WORK   PLUG AND ABANDON   REMEDIAL WORK   ALTERING CASING   COMMENCE DRILLING OPNS.   PAND A   CASING/CEMENT JOB    PULL OR ALTER CASING   MULTIPLE COMPL   OTHER: TA AND MIT   Manual Casing and proposed or completed operations. (Clearly state all pertinent details, and give pertinent dates, including estimated date of starting any proposed work). SEE RULE 19.15.7.14 NMAC. For Multiple Completions: Attach wellbore diagram of proposed completion or recompletion.  CONOCOPHILLIPS COMPANY TO PLACE WELL IN TA STATUS. 1/2/18 RIH W/CIBP & SET @ 4800'. 1/3/18 PUMP 25 SXS CLASS C CMT ON CIBP. 1/4/18 RIH & TAG CMT @ 4595'. WOC CIRC 180 BBLS PKR FLUID 1/5/18 RUN MIT ON CHART TO 550#/30 MINS - TEST GOOD, CHART ATTACHED ATTACHED IS A CURRENT WELLBORE SCHEMATIC.  This Approval of Temporary Abandonment Expires   Ab  | Midland, TX 79710                                                                                                                                                      | BRUSHY CANYON                                     |  |
| Section 16  Township 26S Range 32E NMPM County LEA  11. Elevation (Show whether DR, RKB, RT, GR, etc.)  12. Check Appropriate Box to Indicate Nature of Notice, Report or Other Data  NOTICE OF INTENTION TO:  PERFORM REMEDIAL WORK PLUG AND ABANDON CHANGE PLUG AND ABANDON CHANGE PLUG AND ABANDON CHANGE PLUG AND ABANDON CHANGE PLANS COMMENCE DRILLING OPNS. PAND A CASING/CEMENT JOB COMMENCE COMMINGLE COMMINGLE COMMINGLE COMMINGLE COMPAINT TO THER:  13. Describe proposed or completed operations. (Clearly state all pertinent details, and give pertinent dates, including estimated date of starting any proposed work). SEE RULE 19.15.7.14 NMAC. For Multiple Completions: Attach wellbore diagram of proposed completion or recompletion.  CONOCOPHILLIPS COMPANY TO PLACE WELL IN TA STATUS.  1/2/18 RIH W/CIBP & SET @ 4800'.  1/3/18 PUMP 25 SXS CLASS C CMT ON CIBP.  1/4/18 RIH & TAG CMT @ 4595'. WOC CIRC 180 BBLS PKR FLUID  1/5/18 RUN MIT ON CHART TO 550#/30 MINS - TEST GOOD, CHART ATTACHED  ATTACHED IS A CURRENT WELLBORE SCHEMATIC.  This Approval of Temporary  Abandonment Expires                                                                                                                                                                                                                                                                                                                                                                                                                                                                                                                                                                                                                                                                                                                                                                                                                                                                                                                                                                                                          |                                                                                                                                                                        | line and 902 Free from the WEST.                  |  |
| 11. Elevation (Show whether DR, RKB, RT, GR, etc.)  3145' GR  12. Check Appropriate Box to Indicate Nature of Notice, Report or Other Data  NOTICE OF INTENTION TO:  PERFORM REMEDIAL WORK   PLUG AND ABANDON   CHANGE PLANS   COMMENCE DRILLING OPNS.   P AND A   CASING/CEMENT JOB   P AND A   CASING/CEMENT JOB   P AND A   CASING/CEMENT JOB   CASING/  |                                                                                                                                                                        |                                                   |  |
| NOTICE OF INTENTION TO:    SUBSEQUENT REPORT OF:                                                                                                                                                                                                                                                                                                                                                                                                                                                                                                                                                                                                                                                                                                                                                                                                                                                                                                                                                                                                                                                                                                                                                                                                                                                                                                                                                                                                                                                                                                                                                                                                                                                                                                                                                                                                                                                                                                                                                                                                                                                                                |                                                                                                                                                                        |                                                   |  |
| NOTICE OF INTENTION TO:  PERFORM REMEDIAL WORK   PLUG AND ABANDON   CHANGE PLANS   COMMENCE DRILLING OPNS.   P AND A    PULL OR ALTER CASING   MULTIPLE COMPL   CASING/CEMENT JOB   P AND A    OTHER:   OTHER: TA AND MIT   X  13. Describe proposed or completed operations. (Clearly state all pertinent details, and give pertinent dates, including estimated date of starting any proposed work). SEE RULE 19.15.7.14 NMAC. For Multiple Completions: Attach wellbore diagram of proposed completion or recompletion.  CONOCOPHILLIPS COMPANY TO PLACE WELL IN TA STATUS. 1/2/18 RIH W/CIBP & SET @ 4800'. 1/3/18 PUMP 25 SXS CLASS C CMT ON CIBP. 1/4/18 RIH & TAG CMT @ 4595', WOC CIRC 180 BBLS PKR FLUID 1/5/18 RUN MIT ON CHART TO 550#/30 MINS - TEST GOOD, CHART ATTACHED ATTACHED IS A CURRENT WELLBORE SCHEMATIC.  This Approval of Temporary   Abandonment Expires   All All All All All All All All All A                                                                                                                                                                                                                                                                                                                                                                                                                                                                                                                                                                                                                                                                                                                                                                                                                                                                                                                                                                                                                                                                   | 3145' GR                                                                                                                                                               |                                                   |  |
| PERFORM REMEDIAL WORK  PLUG AND ABANDON  CHANGE PLANS  COMMENCE DRILLING OPNS. PAND A DULL OR ALTER CASING  MULTIPLE COMPL  CASING/CEMENT JOB  CASING/CEMENT JOB  CASING/CEMENT JOB  TO THER:  13. Describe proposed or completed operations. (Clearly state all pertinent details, and give pertinent dates, including estimated date of starting any proposed work). SEE RULE 19.15.7.14 NMAC. For Multiple Completions: Attach wellbore diagram of proposed completion or recompletion.  CONOCOPHILLIPS COMPANY TO PLACE WELL IN TA STATUS. 1/2/18 RIH W/CIBP & SET @ 4800'. 1/3/18 PUMP 25 SXS CLASS C CMT ON CIBP. 1/4/18 RIH & TAG CMT @ 4595'. WOC CIRC 180 BBLS PKR FLUID 1/5/18 RUN MIT ON CHART TO 550#/30 MINS - TEST GOOD, CHART ATTACHED ATTACHED IS A CURRENT WELLBORE SCHEMATIC.  This Approval of Temporary                                                                                                                                                                                                                                                                                                                                                                                                                                                                                                                                                                                                                                                                                                                                                                                                                                                                                                                                                                                                                                                                                                                                                                                                                                                                                                     | 12. Check Appropriate Box to Indicate Nature of Notice, Report or Other Data                                                                                           |                                                   |  |
| TEMPORARILY ABANDON CHANGE PLANS COMMENCE DRILLING OPNS. PAND A DULL OR ALTER CASING MULTIPLE COMPL CASING/CEMENT JOB CA  |                                                                                                                                                                        |                                                   |  |
| PULL OR ALTER CASING DOWNHOLE COMPL CASING/CEMENT JOB DOWNHOLE COMMINGLE OTHER: CASING/CEMENT JOB OTHER: TA AND MIT STATUS.  13. Describe proposed or completed operations. (Clearly state all pertinent details, and give pertinent dates, including estimated date of starting any proposed work). SEE RULE 19.15.7.14 NMAC. For Multiple Completions: Attach wellbore diagram of proposed completion or recompletion.  CONOCOPHILLIPS COMPANY TO PLACE WELL IN TA STATUS. 1/2/18 RIH W/CIBP & SET @ 4800'. 1/3/18 PUMP 25 SXS CLASS C CMT ON CIBP. 1/4/18 RIH & TAG CMT @ 4595'. WOC CIRC 180 BBLS PKR FLUID 1/5/18 RUN MIT ON CHART TO 550#/30 MINS - TEST GOOD, CHART ATTACHED ATTACHED IS A CURRENT WELLBORE SCHEMATIC.  This Approval of Temporary 5/2021  Abandonment Expires //5/2021                                                                                                                                                                                                                                                                                                                                                                                                                                                                                                                                                                                                                                                                                                                                                                                                                                                                                                                                                                                                                                                                                                                                                                                                                                                                                                                                  |                                                                                                                                                                        |                                                   |  |
| OTHER:  13. Describe proposed or completed operations. (Clearly state all pertinent details, and give pertinent dates, including estimated date of starting any proposed work). SEE RULE 19.15.7.14 NMAC. For Multiple Completions: Attach wellbore diagram of proposed completion or recompletion.  CONOCOPHILLIPS COMPANY TO PLACE WELL IN TA STATUS. 1/2/18 RIH W/CIBP & SET @ 4800'. 1/3/18 PUMP 25 SXS CLASS C CMT ON CIBP. 1/4/18 RIH & TAG CMT @ 4595'. WOC CIRC 180 BBLS PKR FLUID 1/5/18 RUN MIT ON CHART TO 550#/30 MINS - TEST GOOD, CHART ATTACHED ATTACHED IS A CURRENT WELLBORE SCHEMATIC.  This Approval of Temporary Abandonment Expires                                                                                                                                                                                                                                                                                                                                                                                                                                                                                                                                                                                                                                                                                                                                                                                                                                                                                                                                                                                                                                                                                                                                                                                                                                                                                                                                                                                                                                                                        |                                                                                                                                                                        |                                                   |  |
| 13. Describe proposed or completed operations. (Clearly state all pertinent details, and give pertinent dates, including estimated date of starting any proposed work). SEE RULE 19.15.7.14 NMAC. For Multiple Completions: Attach wellbore diagram of proposed completion or recompletion.  CONOCOPHILLIPS COMPANY TO PLACE WELL IN TA STATUS. 1/2/18 RIH W/CIBP & SET @ 4800'. 1/3/18 PUMP 25 SXS CLASS C CMT ON CIBP. 1/4/18 RIH & TAG CMT @ 4595'. WOC CIRC 180 BBLS PKR FLUID 1/5/18 RUN MIT ON CHART TO 550#/30 MINS - TEST GOOD, CHART ATTACHED ATTACHED IS A CURRENT WELLBORE SCHEMATIC.  This Approval of Temporary  Abandonment Expires                                                                                                                                                                                                                                                                                                                                                                                                                                                                                                                                                                                                                                                                                                                                                                                                                                                                                                                                                                                                                                                                                                                                                                                                                                                                                                                                                                                                                                                                               |                                                                                                                                                                        |                                                   |  |
| of starting any proposed work). SEE RULE 19.15.7.14 NMAC. For Multiple Completions: Attach wellbore diagram of proposed completion or recompletion.  CONOCOPHILLIPS COMPANY TO PLACE WELL IN TA STATUS. 1/2/18 RIH W/CIBP & SET @ 4800'. 1/3/18 PUMP 25 SXS CLASS C CMT ON CIBP. 1/4/18 RIH & TAG CMT @ 4595'. WOC CIRC 180 BBLS PKR FLUID 1/5/18 RUN MIT ON CHART TO 550#/30 MINS - TEST GOOD, CHART ATTACHED ATTACHED IS A CURRENT WELLBORE SCHEMATIC.  This Approval of Temporary Abandonment Expires                                                                                                                                                                                                                                                                                                                                                                                                                                                                                                                                                                                                                                                                                                                                                                                                                                                                                                                                                                                                                                                                                                                                                                                                                                                                                                                                                                                                                                                                                                                                                                                                                        | OTHER:   OTHER: TA AND MIT                                                                                                                                             |                                                   |  |
| proposed completion or recompletion.  CONOCOPHILLIPS COMPANY TO PLACE WELL IN TA STATUS.  1/2/18 RIH W/CIBP & SET @ 4800'.  1/3/18 PUMP 25 SXS CLASS C CMT ON CIBP.  1/4/18 RIH & TAG CMT @ 4595'. WOC CIRC 180 BBLS PKR FLUID  1/5/18 RUN MIT ON CHART TO 550#/30 MINS - TEST GOOD, CHART ATTACHED  ATTACHED IS A CURRENT WELLBORE SCHEMATIC.  This Approval of Temporary  Abandonment Expires                                                                                                                                                                                                                                                                                                                                                                                                                                                                                                                                                                                                                                                                                                                                                                                                                                                                                                                                                                                                                                                                                                                                                                                                                                                                                                                                                                                                                                                                                                                                                                                                                                                                                                                                 | 13. Describe proposed or completed operations. (Clearly state all pertinent details, and give pertinent dates, including estimated date                                |                                                   |  |
| 1/2/18 RIH W/CIBP & SET @ 4800'. 1/3/18 PUMP 25 SXS CLASS C CMT ON CIBP. 1/4/18 RIH & TAG CMT @ 4595'. WOC CIRC 180 BBLS PKR FLUID 1/5/18 RUN MIT ON CHART TO 550#/30 MINS - TEST GOOD, CHART ATTACHED ATTACHED IS A CURRENT WELLBORE SCHEMATIC.  This Approval of Temporary Abandonment Expires                                                                                                                                                                                                                                                                                                                                                                                                                                                                                                                                                                                                                                                                                                                                                                                                                                                                                                                                                                                                                                                                                                                                                                                                                                                                                                                                                                                                                                                                                                                                                                                                                                                                                                                                                                                                                                |                                                                                                                                                                        |                                                   |  |
| 1/3/18 PUMP 25 SXS CLASS C CMT ON CIBP.  1/4/18 RIH & TAG CMT @ 4595'. WOC CIRC 180 BBLS PKR FLUID  1/5/18 RUN MIT ON CHART TO 550#/30 MINS - TEST GOOD, CHART ATTACHED  ATTACHED IS A CURRENT WELLBORE SCHEMATIC.  This Approval of Temporary  Abandonment Expires  1/5/2021                                                                                                                                                                                                                                                                                                                                                                                                                                                                                                                                                                                                                                                                                                                                                                                                                                                                                                                                                                                                                                                                                                                                                                                                                                                                                                                                                                                                                                                                                                                                                                                                                                                                                                                                                                                                                                                   |                                                                                                                                                                        |                                                   |  |
| 1/4/18 RIH & TAG CMT @ 4595'. WOC CIRC 180 BBLS PKR FLUID 1/5/18 RUN MIT ON CHART TO 550#/30 MINS - TEST GOOD, CHART ATTACHED ATTACHED IS A CURRENT WELLBORE SCHEMATIC.  This Approval of Temporary Abandonment Expires  1/5/2021                                                                                                                                                                                                                                                                                                                                                                                                                                                                                                                                                                                                                                                                                                                                                                                                                                                                                                                                                                                                                                                                                                                                                                                                                                                                                                                                                                                                                                                                                                                                                                                                                                                                                                                                                                                                                                                                                               | 1/2/18 RIH W/CIBP & SET @ 4800'.                                                                                                                                       |                                                   |  |
| This Approval of Temporary  Abandonment Expires 1/5/2021                                                                                                                                                                                                                                                                                                                                                                                                                                                                                                                                                                                                                                                                                                                                                                                                                                                                                                                                                                                                                                                                                                                                                                                                                                                                                                                                                                                                                                                                                                                                                                                                                                                                                                                                                                                                                                                                                                                                                                                                                                                                        | 1/4/18 RIH & TAG CMT @ 4595'. WOC CIRC 180 BBLS PKR FLUID                                                                                                              |                                                   |  |
| This Approval of Temporary Abandonment Expires 1/5/2021                                                                                                                                                                                                                                                                                                                                                                                                                                                                                                                                                                                                                                                                                                                                                                                                                                                                                                                                                                                                                                                                                                                                                                                                                                                                                                                                                                                                                                                                                                                                                                                                                                                                                                                                                                                                                                                                                                                                                                                                                                                                         |                                                                                                                                                                        |                                                   |  |
|                                                                                                                                                                                                                                                                                                                                                                                                                                                                                                                                                                                                                                                                                                                                                                                                                                                                                                                                                                                                                                                                                                                                                                                                                                                                                                                                                                                                                                                                                                                                                                                                                                                                                                                                                                                                                                                                                                                                                                                                                                                                                                                                 |                                                                                                                                                                        |                                                   |  |
|                                                                                                                                                                                                                                                                                                                                                                                                                                                                                                                                                                                                                                                                                                                                                                                                                                                                                                                                                                                                                                                                                                                                                                                                                                                                                                                                                                                                                                                                                                                                                                                                                                                                                                                                                                                                                                                                                                                                                                                                                                                                                                                                 | This Approval of Temporary 1/5/2021                                                                                                                                    |                                                   |  |
| Spud Date: Rig Release Date:                                                                                                                                                                                                                                                                                                                                                                                                                                                                                                                                                                                                                                                                                                                                                                                                                                                                                                                                                                                                                                                                                                                                                                                                                                                                                                                                                                                                                                                                                                                                                                                                                                                                                                                                                                                                                                                                                                                                                                                                                                                                                                    | Abandonment D                                                                                                                                                          | Daes                                              |  |
| Spud Date: Rig Release Date:                                                                                                                                                                                                                                                                                                                                                                                                                                                                                                                                                                                                                                                                                                                                                                                                                                                                                                                                                                                                                                                                                                                                                                                                                                                                                                                                                                                                                                                                                                                                                                                                                                                                                                                                                                                                                                                                                                                                                                                                                                                                                                    |                                                                                                                                                                        |                                                   |  |
| Spud Date: Rig Release Date:                                                                                                                                                                                                                                                                                                                                                                                                                                                                                                                                                                                                                                                                                                                                                                                                                                                                                                                                                                                                                                                                                                                                                                                                                                                                                                                                                                                                                                                                                                                                                                                                                                                                                                                                                                                                                                                                                                                                                                                                                                                                                                    |                                                                                                                                                                        |                                                   |  |
|                                                                                                                                                                                                                                                                                                                                                                                                                                                                                                                                                                                                                                                                                                                                                                                                                                                                                                                                                                                                                                                                                                                                                                                                                                                                                                                                                                                                                                                                                                                                                                                                                                                                                                                                                                                                                                                                                                                                                                                                                                                                                                                                 | Spud Date: Rig Release D                                                                                                                                               | ate:                                              |  |
|                                                                                                                                                                                                                                                                                                                                                                                                                                                                                                                                                                                                                                                                                                                                                                                                                                                                                                                                                                                                                                                                                                                                                                                                                                                                                                                                                                                                                                                                                                                                                                                                                                                                                                                                                                                                                                                                                                                                                                                                                                                                                                                                 |                                                                                                                                                                        |                                                   |  |
| I hereby certify that the information above is true and complete to the best of my knowledge and belief.                                                                                                                                                                                                                                                                                                                                                                                                                                                                                                                                                                                                                                                                                                                                                                                                                                                                                                                                                                                                                                                                                                                                                                                                                                                                                                                                                                                                                                                                                                                                                                                                                                                                                                                                                                                                                                                                                                                                                                                                                        |                                                                                                                                                                        |                                                   |  |
| Thereby certaily that the information above is the complete to the sest of my knowledge and series.                                                                                                                                                                                                                                                                                                                                                                                                                                                                                                                                                                                                                                                                                                                                                                                                                                                                                                                                                                                                                                                                                                                                                                                                                                                                                                                                                                                                                                                                                                                                                                                                                                                                                                                                                                                                                                                                                                                                                                                                                             |                                                                                                                                                                        |                                                   |  |
| SIGNATURE Change TITLE Staff Regulatory Technician DATE 01/11/2018                                                                                                                                                                                                                                                                                                                                                                                                                                                                                                                                                                                                                                                                                                                                                                                                                                                                                                                                                                                                                                                                                                                                                                                                                                                                                                                                                                                                                                                                                                                                                                                                                                                                                                                                                                                                                                                                                                                                                                                                                                                              | SIGNATURE Change TITLE Staff I                                                                                                                                         | Regulatory Technician DATE 01/11/2018             |  |
| Type or print name Rhonda Rogers E-mail address: rogerrs@conocophillips.com PHONE: (432)688-9174                                                                                                                                                                                                                                                                                                                                                                                                                                                                                                                                                                                                                                                                                                                                                                                                                                                                                                                                                                                                                                                                                                                                                                                                                                                                                                                                                                                                                                                                                                                                                                                                                                                                                                                                                                                                                                                                                                                                                                                                                                |                                                                                                                                                                        |                                                   |  |
| For State Use Only                                                                                                                                                                                                                                                                                                                                                                                                                                                                                                                                                                                                                                                                                                                                                                                                                                                                                                                                                                                                                                                                                                                                                                                                                                                                                                                                                                                                                                                                                                                                                                                                                                                                                                                                                                                                                                                                                                                                                                                                                                                                                                              |                                                                                                                                                                        |                                                   |  |
| APPROVED BY: Value Drown TITLE DATE 1/18/2018  Conditions of Approval (if any):                                                                                                                                                                                                                                                                                                                                                                                                                                                                                                                                                                                                                                                                                                                                                                                                                                                                                                                                                                                                                                                                                                                                                                                                                                                                                                                                                                                                                                                                                                                                                                                                                                                                                                                                                                                                                                                                                                                                                                                                                                                 |                                                                                                                                                                        |                                                   |  |
| RBAMS-CHAET-                                                                                                                                                                                                                                                                                                                                                                                                                                                                                                                                                                                                                                                                                                                                                                                                                                                                                                                                                                                                                                                                                                                                                                                                                                                                                                                                                                                                                                                                                                                                                                                                                                                                                                                                                                                                                                                                                                                                                                                                                                                                                                                    |                                                                                                                                                                        |                                                   |  |