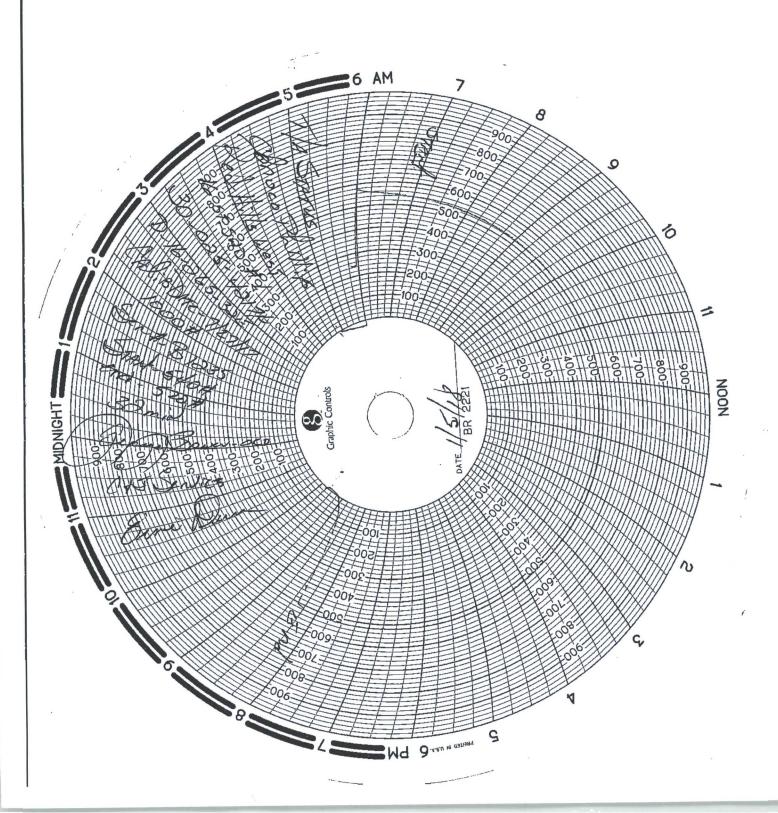

| State of New Mexico   Service of New Mexico   Service of New Mexico   New Mexico   New Mexico   New Minerals and Natural Resources   New Service of August 1, 2011   New Service of August 1    | Submit 1 Copy To Appropriate District Office State of New Me                                                                                                           | Exico Form C-103                                  |  |
|---------------------------------------------------------------------------------------------------------------------------------------------------------------------------------------------------------------------------------------------------------------------------------------------------------------------------------------------------------------------------------------------------------------------------------------------------------------------------------------------------------------------------------------------------------------------------------------------------------------------------------------------------------------------------------------------------------------------------------------------------------------------------------------------------------------------------------------------------------------------------------------------------------------------------------------------------------------------------------------------------------------------------------------------------------------------------------------------------------------------------------------------------------------------------------------------------------------------------------------------------------------------------------------------------------------------------------------------------------------------------------------------------------------------------------------------------------------------------------------------------------------------------------------------------------------------------------------------------------------------------------------------------------------------------------------------------------------------------------------------------------------------------------------------------------------------------------------------------------------------------------------------------------------------------------------------------------------------------------------------------------------------------------------------------------------------------------------------------------------------------------|------------------------------------------------------------------------------------------------------------------------------------------------------------------------|---------------------------------------------------|--|
| SILS, First St., Artesia, NM 88210 16 208  USD STATE ST. ARTESIA, Artesia, NM 88210 16 208  USD STATE ST. STATE ST. S. Indicate Type of Lease 1220 South St. Francis Dr. Santa Fe, NM 87505  Santa Fe, NM 87505  Santa Fe, NM 87505  Santa Fe, NM 87505  SUNDRY NOTICES AND REPORTS ON WELLS DO NOT USE THIS PORM FOR PROPOSALS TO DRILL OR TO DEEDERN OR PLIG BACK TO A DIFFERENT RESERVOIR. USE "APPLICATION FOR PERMIT" (FORM C-101) FOR SUCH PROPOSALS.)  1. Type of Well: Oil Well Gas Well Other INJECTION WELL  S. Name of Operator ConocoPhillips Company  3. Address of Operator P. O. Box \$1810 Midland, TX 79710  4. Well Location Unit Letter Midland, TX 79710  4. Well Location Unit Letter Section 16  12. Check Appropriate Box to Indicate Nature of Notice, Report or Other Data NOTICE OF INTENTION TO: SUBSEQUENT REPORT OF: REMEDIAL WORK PLUG AND ABANDON SIA STATE SWING COMMENCE DRILLING OPNS. PAND A  12. Check Appropriate Box to Indicate Nature of Notice, Report or Other Data NOTICE OF INTENTION TO: SUBSEQUENT REPORT OF: REMEDIAL WORK ALTERNING SAND PLUG AND ABANDON CASING/CEMENT JOB PAND A  13. Describe proposed or completed operations. (Clearly state all pertinent details, and give pertinent dates, including estimated date of starting any proposed completion or recompletion.  CONOCOPHILLIPS COMPANY TO PLACE WELL IN TA STATUS.  1/2/18 RIH W/CIBB & SET @ 4800. 1/3/18 RI | District I – (575) 393-6161<br>1625 N. French Dr., Hobbs (1882) OCE piergy, Minerals and Natu                                                                          | ral Resources Revised August 1, 2011 WELL API NO. |  |
| Santa Fe, NM 87505   Santa F    |                                                                                                                                                                        |                                                   |  |
| Santa Fe, NNI 6 / 3US   Santa Fe, NNI 6 / 3US   Sunda Fe, Santa Fe, NNI 6 / 3US   Sunda Fe, Santa Fe, NNI 6 / 3US   Sunda Fe, Santa Fe, Sunda Fe    | 1000 Pio Prozos Pd. Aztec NM 87410                                                                                                                                     | STATE X FEE                                       |  |
| SUNDRY NOTICES AND REPORTS ON WELLS ON NOT USE THIS FORM FOR PROPOSALS TO DRILL OR TO DEFERNOR FULIG BACK TO A DIFFERENT RESERVOIR. USE "APPLICATION FOR PERMIT" (FORM C-101) FOR SUCH PROPOSALS.)  1. Type of Well: Oil Well                                                                                                                                                                                                                                                                                                                                                                                                                                                                                                                                                                                                                                                                                                                                                                                                                                                                                                                                                                                                                                                                                                                                                                                                                                                                                                                                                                                                                                                                                                                                                                                                                                                                                                                                                                                                                                                                                                   | District IV – (505) 476-3460<br>1220 S. St. Francis Dr., Santa F.E. EIVED                                                                                              | 6. State Oil & Gas Lease No.                      |  |
| 1. Type of Well: Oil Well                                                                                                                                                                                                                                                                                                                                                                                                                                                                                                                                                                                                                                                                                                                                                                                                                                                                                                                                                                                                                                                                                                                                                                                                                                                                                                                                                                                                                                                                                                                                                                                                                                                                                                                                                                                                                                                                                                                                                                                                                                                                                                       | SUNDRY NOTICES AND REPORTS ON WELLS (DO NOT USE THIS FORM FOR PROPOSALS TO DRILL OR TO DEEPEN OR PL DIFFERENT RESERVOIR. USE "APPLICATION FOR PERMIT" (FORM C-101) FOR | UG BACK TO A RED HILLS WEST 16 STATE SWD          |  |
| 2. Name of Operator ConocoPhillips Company  3. Address of Operator P. O. Box 51810 Midland, TX 79710  4. Well Location  Unit Letter D : 1226 feet from the NORTH line and 893 feet from the WEST line Section 16  Township 26S Range 32E NMPM County LEA  11. Elevation (Show whether DR, RKB, RT, GR, etc.)  12. Check Appropriate Box to Indicate Nature of Notice, Report or Other Data  NOTICE OF INTENTION TO:  PERFORM REMEDIAL WORK   PLUG AND ABANDON   COMMENCE DRILLING OPNS   PAND A CASING/CEMENT JOB    PULL OR ALTER CASING   MULTIPLE COMPL   OTHER: TA AND MIT  13. Describe proposed or completed operations. (Clearly state all pertinent details, and give pertinent dates, including estimated date of starting any proposed work). SEE RULE 19.15.7.14 NMAC. For Multiple Completions: Attach wellbore diagram of proposed completion or recompletion.  CONOCOPHILLIPS COMPANY TO PLACE WELL IN TA STATUS.  1/2/18 RIH W/CIBP & SET (@ 4800'.  1/3/18 RUN MIT ON CHART TO 550#/30 MINS - TEST GOOD, CHART ATTACHED  ATTACHED IS A CURRENT WELLBORE SCHEMATIC.  This Approval of Temporary Abandonment Expires   15/2021                                                                                                                                                                                                                                                                                                                                                                                                                                                                                                                                                                                                                                                                                                                                                                                                                                                                                                                                                                                    |                                                                                                                                                                        | WELL 8. Well Number 001                           |  |
| 3. Address of Operator P. O. Box 51810 Midland, TX 79710  4. Well Location Unit Letter D: 1226 feet from the NORTH line and 893 feet from the WEST line Section 16  Township 26S Range 32E NMPM County LEA  11. Elevation (Show whether DR, RKB, RT, GR, etc.)  12. Check Appropriate Box to Indicate Nature of Notice, Report or Other Data  NOTICE OF INTENTION TO: SUBSEQUENT REPORT OF: PERFORM REMEDIAL WORK PLUG AND ABANDON CHANGE PLANS COMMENCE DRILLING OPNS. PAND A CASING/CEMENT JOB  DOWNHOLE COMMINGLE OTHER: OTHER: TA AND MIT  13. Describe proposed or completed operations. (Clearly state all pertinent details, and give pertinent dates, including estimated date of starting any proposed completion or recompletion.  CONOCOPHILLIPS COMPANY TO PLACE WELL IN TA STATUS. 1/2/18 RIH W/CIBP & SET @ 4800: 1/3/18 PUMP 25 XSS CLASS C CMT ON CIBP. 1/4/18 RIH & TAG CMT @ 4595; WOC CIRC 180 BBLS PKR FLUID 1/5/18 RUN MIT ON CHART TO 550#/30 MINS - TEST GOOD, CHART ATTACHED  ATTACHED IS A CURRENT WELLBORE SCHEMATIC.  This Approval of Temporary Abandonment Expires 1/5/2021                                                                                                                                                                                                                                                                                                                                                                                                                                                                                                                                                                                                                                                                                                                                                                                                                                                                                                                                                                                                                        | 2 Name of Operator                                                                                                                                                     | 9. OGRID Number                                   |  |
| Midland, TX 79710  4. Well Location Unit Letter D : 1226 feet from the NORTH line and 893 feet from the WEST line Section 16  Township 26S Range 32E NMPM County LEA  11. Elevation (Show whether DR, RKB, RT, GR, etc.)  3145' GR  12. Check Appropriate Box to Indicate Nature of Notice, Report or Other Data  NOTICE OF INTENTION TO:  PERFORM REMEDIAL WORK   PLUG AND ABANDON   CHANGE PLANS   DULL OR ALTER CASING   MULTIPLE COMPL   CASING/CEMENT JOB    DOWNHOLE COMMINGLE   OTHER: TA AND MIT   MULTIPLE COMPL   CASING/CEMENT JOB    OTHER:   OTHER: TA AND MIT   MULTIPLE COMPL   OTHER: TA AND MIT   MULTIPLE COMPL   OTHER: TA AND MIT   MULTIPLE COMPL   OTHER: TO THER CASING   OTHER: TO THE CASING   OTHER CAS  |                                                                                                                                                                        |                                                   |  |
| Unit Letter D : 1226 feet from the NORTH line and 893 feet from the WEST line  Section 16 Township 26S Range 32E NMPM County LEA  11. Elevation (Show whether DR, RKB, RT, GR, etc.)  3145' GR  12. Check Appropriate Box to Indicate Nature of Notice, Report or Other Data  NOTICE OF INTENTION TO:  PERFORM REMEDIAL WORK   PLUG AND ABANDON   REMEDIAL WORK   ALTERING CASING   COMMENCE DRILLING OPNS.   PAND A   CASING/CEMENT JOB    PULL OR ALTER CASING   MULTIPLE COMPL   OTHER: TA AND MIT   Manual Casing and proposed or completed operations. (Clearly state all pertinent details, and give pertinent dates, including estimated date of starting any proposed work). SEE RULE 19.15.7.14 NMAC. For Multiple Completions: Attach wellbore diagram of proposed completion or recompletion.  CONOCOPHILLIPS COMPANY TO PLACE WELL IN TA STATUS. 1/2/18 RIH W/CIBP & SET @ 4800'. 1/3/18 PUMP 25 SXS CLASS C CMT ON CIBP. 1/4/18 RIH & TAG CMT @ 4595'. WOC CIRC 180 BBLS PKR FLUID 1/5/18 RUN MIT ON CHART TO 550#/30 MINS - TEST GOOD, CHART ATTACHED ATTACHED IS A CURRENT WELLBORE SCHEMATIC.  This Approval of Temporary Abandonment Expires   Ab  | Midland, TX 79710                                                                                                                                                      | BRUSHY CANYON                                     |  |
| Section 16  Township 26S Range 32E NMPM County LEA  11. Elevation (Show whether DR, RKB, RT, GR, etc.)  12. Check Appropriate Box to Indicate Nature of Notice, Report or Other Data  NOTICE OF INTENTION TO:  PERFORM REMEDIAL WORK PLUG AND ABANDON CHANGE PLUG AND ABANDON CHANGE PLUG AND ABANDON CHANGE PLUG AND ABANDON CHANGE PLANS COMMENCE DRILLING OPNS. PAND A CASING/CEMENT JOB COMMENCE COMMINGLE COMMINGLE COMMINGLE COMMINGLE COMPAINT TO THER:  13. Describe proposed or completed operations. (Clearly state all pertinent details, and give pertinent dates, including estimated date of starting any proposed work). SEE RULE 19.15.7.14 NMAC. For Multiple Completions: Attach wellbore diagram of proposed completion or recompletion.  CONOCOPHILLIPS COMPANY TO PLACE WELL IN TA STATUS.  1/2/18 RIH W/CIBP & SET @ 4800'.  1/3/18 PUMP 25 SXS CLASS C CMT ON CIBP.  1/4/18 RIH & TAG CMT @ 4595'. WOC CIRC 180 BBLS PKR FLUID  1/5/18 RUN MIT ON CHART TO 550#/30 MINS - TEST GOOD, CHART ATTACHED  ATTACHED IS A CURRENT WELLBORE SCHEMATIC.  This Approval of Temporary  Abandonment Expires                                                                                                                                                                                                                                                                                                                                                                                                                                                                                                                                                                                                                                                                                                                                                                                                                                                                                                                                                                                                          |                                                                                                                                                                        | line and 902 Free from the WEST.                  |  |
| 11. Elevation (Show whether DR, RKB, RT, GR, etc.)  3145' GR  12. Check Appropriate Box to Indicate Nature of Notice, Report or Other Data  NOTICE OF INTENTION TO:  PERFORM REMEDIAL WORK   PLUG AND ABANDON   CHANGE PLANS   COMMENCE DRILLING OPNS.   P AND A   CASING/CEMENT JOB   P AND A   CASING/CEMENT JOB   P AND A   CASING/CEMENT JOB   CASING/  |                                                                                                                                                                        |                                                   |  |
| NOTICE OF INTENTION TO:    SUBSEQUENT REPORT OF:                                                                                                                                                                                                                                                                                                                                                                                                                                                                                                                                                                                                                                                                                                                                                                                                                                                                                                                                                                                                                                                                                                                                                                                                                                                                                                                                                                                                                                                                                                                                                                                                                                                                                                                                                                                                                                                                                                                                                                                                                                                                                |                                                                                                                                                                        |                                                   |  |
| NOTICE OF INTENTION TO:  PERFORM REMEDIAL WORK   PLUG AND ABANDON   CHANGE PLANS   COMMENCE DRILLING OPNS.   P AND A    PULL OR ALTER CASING   MULTIPLE COMPL   CASING/CEMENT JOB   P AND A    OTHER:   OTHER: TA AND MIT   X  13. Describe proposed or completed operations. (Clearly state all pertinent details, and give pertinent dates, including estimated date of starting any proposed work). SEE RULE 19.15.7.14 NMAC. For Multiple Completions: Attach wellbore diagram of proposed completion or recompletion.  CONOCOPHILLIPS COMPANY TO PLACE WELL IN TA STATUS. 1/2/18 RIH W/CIBP & SET @ 4800'. 1/3/18 PUMP 25 SXS CLASS C CMT ON CIBP. 1/4/18 RIH & TAG CMT @ 4595', WOC CIRC 180 BBLS PKR FLUID 1/5/18 RUN MIT ON CHART TO 550#/30 MINS - TEST GOOD, CHART ATTACHED ATTACHED IS A CURRENT WELLBORE SCHEMATIC.  This Approval of Temporary   Abandonment Expires   All All All All All All All All All A                                                                                                                                                                                                                                                                                                                                                                                                                                                                                                                                                                                                                                                                                                                                                                                                                                                                                                                                                                                                                                                                   | 3145' GR                                                                                                                                                               |                                                   |  |
| PERFORM REMEDIAL WORK  PLUG AND ABANDON  CHANGE PLANS  COMMENCE DRILLING OPNS. PAND A DULL OR ALTER CASING  MULTIPLE COMPL  CASING/CEMENT JOB  CASING/CEMENT JOB  CASING/CEMENT JOB  TO THER:  13. Describe proposed or completed operations. (Clearly state all pertinent details, and give pertinent dates, including estimated date of starting any proposed work). SEE RULE 19.15.7.14 NMAC. For Multiple Completions: Attach wellbore diagram of proposed completion or recompletion.  CONOCOPHILLIPS COMPANY TO PLACE WELL IN TA STATUS. 1/2/18 RIH W/CIBP & SET @ 4800'. 1/3/18 PUMP 25 SXS CLASS C CMT ON CIBP. 1/4/18 RIH & TAG CMT @ 4595'. WOC CIRC 180 BBLS PKR FLUID 1/5/18 RUN MIT ON CHART TO 550#/30 MINS - TEST GOOD, CHART ATTACHED ATTACHED IS A CURRENT WELLBORE SCHEMATIC.  This Approval of Temporary                                                                                                                                                                                                                                                                                                                                                                                                                                                                                                                                                                                                                                                                                                                                                                                                                                                                                                                                                                                                                                                                                                                                                                                                                                                                                                     | 12. Check Appropriate Box to Indicate Nature of Notice, Report or Other Data                                                                                           |                                                   |  |
| TEMPORARILY ABANDON CHANGE PLANS COMMENCE DRILLING OPNS. PAND A DULL OR ALTER CASING MULTIPLE COMPL CASING/CEMENT JOB CA  |                                                                                                                                                                        |                                                   |  |
| PULL OR ALTER CASING DOWNHOLE COMPL CASING/CEMENT JOB DOWNHOLE COMMINGLE OTHER: CASING/CEMENT JOB OTHER: TA AND MIT STATUS.  13. Describe proposed or completed operations. (Clearly state all pertinent details, and give pertinent dates, including estimated date of starting any proposed work). SEE RULE 19.15.7.14 NMAC. For Multiple Completions: Attach wellbore diagram of proposed completion or recompletion.  CONOCOPHILLIPS COMPANY TO PLACE WELL IN TA STATUS. 1/2/18 RIH W/CIBP & SET @ 4800'. 1/3/18 PUMP 25 SXS CLASS C CMT ON CIBP. 1/4/18 RIH & TAG CMT @ 4595'. WOC CIRC 180 BBLS PKR FLUID 1/5/18 RUN MIT ON CHART TO 550#/30 MINS - TEST GOOD, CHART ATTACHED ATTACHED IS A CURRENT WELLBORE SCHEMATIC.  This Approval of Temporary 5/2021  Abandonment Expires //5/2021                                                                                                                                                                                                                                                                                                                                                                                                                                                                                                                                                                                                                                                                                                                                                                                                                                                                                                                                                                                                                                                                                                                                                                                                                                                                                                                                  |                                                                                                                                                                        |                                                   |  |
| OTHER:  13. Describe proposed or completed operations. (Clearly state all pertinent details, and give pertinent dates, including estimated date of starting any proposed work). SEE RULE 19.15.7.14 NMAC. For Multiple Completions: Attach wellbore diagram of proposed completion or recompletion.  CONOCOPHILLIPS COMPANY TO PLACE WELL IN TA STATUS. 1/2/18 RIH W/CIBP & SET @ 4800'. 1/3/18 PUMP 25 SXS CLASS C CMT ON CIBP. 1/4/18 RIH & TAG CMT @ 4595'. WOC CIRC 180 BBLS PKR FLUID 1/5/18 RUN MIT ON CHART TO 550#/30 MINS - TEST GOOD, CHART ATTACHED ATTACHED IS A CURRENT WELLBORE SCHEMATIC.  This Approval of Temporary Abandonment Expires                                                                                                                                                                                                                                                                                                                                                                                                                                                                                                                                                                                                                                                                                                                                                                                                                                                                                                                                                                                                                                                                                                                                                                                                                                                                                                                                                                                                                                                                        |                                                                                                                                                                        |                                                   |  |
| 13. Describe proposed or completed operations. (Clearly state all pertinent details, and give pertinent dates, including estimated date of starting any proposed work). SEE RULE 19.15.7.14 NMAC. For Multiple Completions: Attach wellbore diagram of proposed completion or recompletion.  CONOCOPHILLIPS COMPANY TO PLACE WELL IN TA STATUS. 1/2/18 RIH W/CIBP & SET @ 4800'. 1/3/18 PUMP 25 SXS CLASS C CMT ON CIBP. 1/4/18 RIH & TAG CMT @ 4595'. WOC CIRC 180 BBLS PKR FLUID 1/5/18 RUN MIT ON CHART TO 550#/30 MINS - TEST GOOD, CHART ATTACHED ATTACHED IS A CURRENT WELLBORE SCHEMATIC.  This Approval of Temporary  Abandonment Expires                                                                                                                                                                                                                                                                                                                                                                                                                                                                                                                                                                                                                                                                                                                                                                                                                                                                                                                                                                                                                                                                                                                                                                                                                                                                                                                                                                                                                                                                               |                                                                                                                                                                        |                                                   |  |
| of starting any proposed work). SEE RULE 19.15.7.14 NMAC. For Multiple Completions: Attach wellbore diagram of proposed completion or recompletion.  CONOCOPHILLIPS COMPANY TO PLACE WELL IN TA STATUS. 1/2/18 RIH W/CIBP & SET @ 4800'. 1/3/18 PUMP 25 SXS CLASS C CMT ON CIBP. 1/4/18 RIH & TAG CMT @ 4595'. WOC CIRC 180 BBLS PKR FLUID 1/5/18 RUN MIT ON CHART TO 550#/30 MINS - TEST GOOD, CHART ATTACHED ATTACHED IS A CURRENT WELLBORE SCHEMATIC.  This Approval of Temporary Abandonment Expires                                                                                                                                                                                                                                                                                                                                                                                                                                                                                                                                                                                                                                                                                                                                                                                                                                                                                                                                                                                                                                                                                                                                                                                                                                                                                                                                                                                                                                                                                                                                                                                                                        | OTHER:   OTHER: TA AND MIT                                                                                                                                             |                                                   |  |
| proposed completion or recompletion.  CONOCOPHILLIPS COMPANY TO PLACE WELL IN TA STATUS.  1/2/18 RIH W/CIBP & SET @ 4800'.  1/3/18 PUMP 25 SXS CLASS C CMT ON CIBP.  1/4/18 RIH & TAG CMT @ 4595'. WOC CIRC 180 BBLS PKR FLUID  1/5/18 RUN MIT ON CHART TO 550#/30 MINS - TEST GOOD, CHART ATTACHED  ATTACHED IS A CURRENT WELLBORE SCHEMATIC.  This Approval of Temporary  Abandonment Expires                                                                                                                                                                                                                                                                                                                                                                                                                                                                                                                                                                                                                                                                                                                                                                                                                                                                                                                                                                                                                                                                                                                                                                                                                                                                                                                                                                                                                                                                                                                                                                                                                                                                                                                                 | 13. Describe proposed or completed operations. (Clearly state all pertinent details, and give pertinent dates, including estimated date                                |                                                   |  |
| 1/2/18 RIH W/CIBP & SET @ 4800'. 1/3/18 PUMP 25 SXS CLASS C CMT ON CIBP. 1/4/18 RIH & TAG CMT @ 4595'. WOC CIRC 180 BBLS PKR FLUID 1/5/18 RUN MIT ON CHART TO 550#/30 MINS - TEST GOOD, CHART ATTACHED ATTACHED IS A CURRENT WELLBORE SCHEMATIC.  This Approval of Temporary Abandonment Expires                                                                                                                                                                                                                                                                                                                                                                                                                                                                                                                                                                                                                                                                                                                                                                                                                                                                                                                                                                                                                                                                                                                                                                                                                                                                                                                                                                                                                                                                                                                                                                                                                                                                                                                                                                                                                                |                                                                                                                                                                        |                                                   |  |
| 1/3/18 PUMP 25 SXS CLASS C CMT ON CIBP.  1/4/18 RIH & TAG CMT @ 4595'. WOC CIRC 180 BBLS PKR FLUID  1/5/18 RUN MIT ON CHART TO 550#/30 MINS - TEST GOOD, CHART ATTACHED  ATTACHED IS A CURRENT WELLBORE SCHEMATIC.  This Approval of Temporary  Abandonment Expires  1/5/2021                                                                                                                                                                                                                                                                                                                                                                                                                                                                                                                                                                                                                                                                                                                                                                                                                                                                                                                                                                                                                                                                                                                                                                                                                                                                                                                                                                                                                                                                                                                                                                                                                                                                                                                                                                                                                                                   |                                                                                                                                                                        |                                                   |  |
| 1/4/18 RIH & TAG CMT @ 4595'. WOC CIRC 180 BBLS PKR FLUID 1/5/18 RUN MIT ON CHART TO 550#/30 MINS - TEST GOOD, CHART ATTACHED ATTACHED IS A CURRENT WELLBORE SCHEMATIC.  This Approval of Temporary Abandonment Expires  1/5/2021                                                                                                                                                                                                                                                                                                                                                                                                                                                                                                                                                                                                                                                                                                                                                                                                                                                                                                                                                                                                                                                                                                                                                                                                                                                                                                                                                                                                                                                                                                                                                                                                                                                                                                                                                                                                                                                                                               | 1/2/18 RIH W/CIBP & SET @ 4800'.                                                                                                                                       |                                                   |  |
| This Approval of Temporary  Abandonment Expires 1/5/2021                                                                                                                                                                                                                                                                                                                                                                                                                                                                                                                                                                                                                                                                                                                                                                                                                                                                                                                                                                                                                                                                                                                                                                                                                                                                                                                                                                                                                                                                                                                                                                                                                                                                                                                                                                                                                                                                                                                                                                                                                                                                        | 1/4/18 RIH & TAG CMT @ 4595'. WOC CIRC 180 BBLS PKR FLUID                                                                                                              |                                                   |  |
| This Approval of Temporary Abandonment Expires 1/5/2021                                                                                                                                                                                                                                                                                                                                                                                                                                                                                                                                                                                                                                                                                                                                                                                                                                                                                                                                                                                                                                                                                                                                                                                                                                                                                                                                                                                                                                                                                                                                                                                                                                                                                                                                                                                                                                                                                                                                                                                                                                                                         |                                                                                                                                                                        |                                                   |  |
|                                                                                                                                                                                                                                                                                                                                                                                                                                                                                                                                                                                                                                                                                                                                                                                                                                                                                                                                                                                                                                                                                                                                                                                                                                                                                                                                                                                                                                                                                                                                                                                                                                                                                                                                                                                                                                                                                                                                                                                                                                                                                                                                 |                                                                                                                                                                        |                                                   |  |
|                                                                                                                                                                                                                                                                                                                                                                                                                                                                                                                                                                                                                                                                                                                                                                                                                                                                                                                                                                                                                                                                                                                                                                                                                                                                                                                                                                                                                                                                                                                                                                                                                                                                                                                                                                                                                                                                                                                                                                                                                                                                                                                                 | This Approval of Temporary 1/5/2021                                                                                                                                    |                                                   |  |
| Spud Date: Rig Release Date:                                                                                                                                                                                                                                                                                                                                                                                                                                                                                                                                                                                                                                                                                                                                                                                                                                                                                                                                                                                                                                                                                                                                                                                                                                                                                                                                                                                                                                                                                                                                                                                                                                                                                                                                                                                                                                                                                                                                                                                                                                                                                                    | Abandonment D                                                                                                                                                          | Daes                                              |  |
| Spud Date: Rig Release Date:                                                                                                                                                                                                                                                                                                                                                                                                                                                                                                                                                                                                                                                                                                                                                                                                                                                                                                                                                                                                                                                                                                                                                                                                                                                                                                                                                                                                                                                                                                                                                                                                                                                                                                                                                                                                                                                                                                                                                                                                                                                                                                    |                                                                                                                                                                        |                                                   |  |
| Spud Date: Rig Release Date:                                                                                                                                                                                                                                                                                                                                                                                                                                                                                                                                                                                                                                                                                                                                                                                                                                                                                                                                                                                                                                                                                                                                                                                                                                                                                                                                                                                                                                                                                                                                                                                                                                                                                                                                                                                                                                                                                                                                                                                                                                                                                                    |                                                                                                                                                                        |                                                   |  |
|                                                                                                                                                                                                                                                                                                                                                                                                                                                                                                                                                                                                                                                                                                                                                                                                                                                                                                                                                                                                                                                                                                                                                                                                                                                                                                                                                                                                                                                                                                                                                                                                                                                                                                                                                                                                                                                                                                                                                                                                                                                                                                                                 | Spud Date: Rig Release D                                                                                                                                               | ate:                                              |  |
|                                                                                                                                                                                                                                                                                                                                                                                                                                                                                                                                                                                                                                                                                                                                                                                                                                                                                                                                                                                                                                                                                                                                                                                                                                                                                                                                                                                                                                                                                                                                                                                                                                                                                                                                                                                                                                                                                                                                                                                                                                                                                                                                 |                                                                                                                                                                        |                                                   |  |
| I hereby certify that the information above is true and complete to the best of my knowledge and belief.                                                                                                                                                                                                                                                                                                                                                                                                                                                                                                                                                                                                                                                                                                                                                                                                                                                                                                                                                                                                                                                                                                                                                                                                                                                                                                                                                                                                                                                                                                                                                                                                                                                                                                                                                                                                                                                                                                                                                                                                                        |                                                                                                                                                                        |                                                   |  |
| Thereby certaily that the information above is the complete to the sest of my knowledge and series.                                                                                                                                                                                                                                                                                                                                                                                                                                                                                                                                                                                                                                                                                                                                                                                                                                                                                                                                                                                                                                                                                                                                                                                                                                                                                                                                                                                                                                                                                                                                                                                                                                                                                                                                                                                                                                                                                                                                                                                                                             |                                                                                                                                                                        |                                                   |  |
| SIGNATURE Change TITLE Staff Regulatory Technician DATE 01/11/2018                                                                                                                                                                                                                                                                                                                                                                                                                                                                                                                                                                                                                                                                                                                                                                                                                                                                                                                                                                                                                                                                                                                                                                                                                                                                                                                                                                                                                                                                                                                                                                                                                                                                                                                                                                                                                                                                                                                                                                                                                                                              | SIGNATURE Change TITLE Staff I                                                                                                                                         | Regulatory Technician DATE 01/11/2018             |  |
| Type or print name Rhonda Rogers E-mail address: rogerrs@conocophillips.com PHONE: (432)688-9174                                                                                                                                                                                                                                                                                                                                                                                                                                                                                                                                                                                                                                                                                                                                                                                                                                                                                                                                                                                                                                                                                                                                                                                                                                                                                                                                                                                                                                                                                                                                                                                                                                                                                                                                                                                                                                                                                                                                                                                                                                |                                                                                                                                                                        |                                                   |  |
| For State Use Only                                                                                                                                                                                                                                                                                                                                                                                                                                                                                                                                                                                                                                                                                                                                                                                                                                                                                                                                                                                                                                                                                                                                                                                                                                                                                                                                                                                                                                                                                                                                                                                                                                                                                                                                                                                                                                                                                                                                                                                                                                                                                                              |                                                                                                                                                                        |                                                   |  |
| APPROVED BY: Value Drown TITLE DATE 1/18/2018  Conditions of Approval (if any):                                                                                                                                                                                                                                                                                                                                                                                                                                                                                                                                                                                                                                                                                                                                                                                                                                                                                                                                                                                                                                                                                                                                                                                                                                                                                                                                                                                                                                                                                                                                                                                                                                                                                                                                                                                                                                                                                                                                                                                                                                                 |                                                                                                                                                                        |                                                   |  |
| RBAMS-CHAET-                                                                                                                                                                                                                                                                                                                                                                                                                                                                                                                                                                                                                                                                                                                                                                                                                                                                                                                                                                                                                                                                                                                                                                                                                                                                                                                                                                                                                                                                                                                                                                                                                                                                                                                                                                                                                                                                                                                                                                                                                                                                                                                    |                                                                                                                                                                        |                                                   |  |