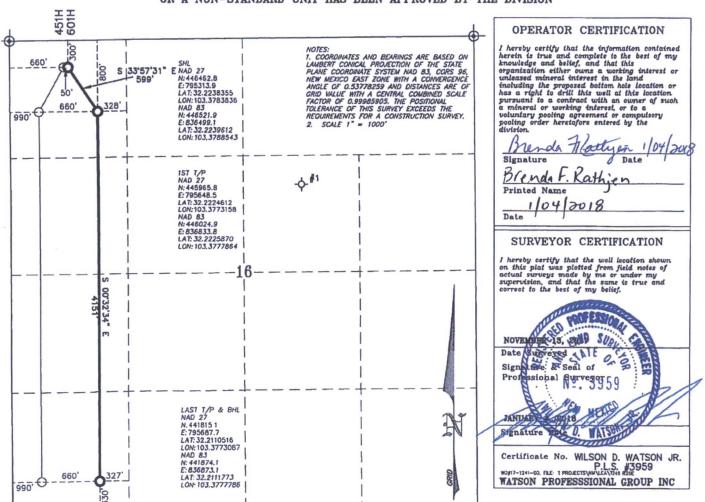

## WELL LOCATION AND ACREAGE DEDICATION PLAT

| 30-025 - 44378          |               |                                                | P             | Pool Code Pool Name 98098 WC-025 G-09 S243532M; W01 |                      |                           |                      |                        |        |
|-------------------------|---------------|------------------------------------------------|---------------|-----------------------------------------------------|----------------------|---------------------------|----------------------|------------------------|--------|
| Property Code<br>317499 |               | Property Name ANGUS STATE 24-35 16             |               |                                                     |                      |                           | Well Number<br>601H  |                        |        |
| OGRID No.<br>162928     |               | Operator Name<br>ENERGEN RESOURCES CORPORATION |               |                                                     |                      |                           |                      | Elevation<br>5362'     |        |
|                         |               | 1                                              |               |                                                     | Surface Loca         | ation                     |                      |                        |        |
| UL or lot No.           | Section<br>16 | Township<br>24-S                               | Range<br>35-E | Lot Idn                                             | Feet from the<br>300 | North/South line<br>NORTH | Feet from the<br>680 | East/West line<br>WEST | County |
|                         |               |                                                | Bottom        | Hole Loc                                            | eation If Diffe      | rent From Sur             | face                 |                        |        |
| UL or lot No.           | Section<br>16 | Township<br>24-8                               | Range<br>35-E | Lot Idn                                             | Feet from the        | North/South line<br>SOUTH | Feet from the<br>990 | East/West line<br>WEST | County |
| Dedicated Acres         | Joint o       | r Infill Co                                    | nsolidation C | ode Ore                                             | der No.              | I                         |                      |                        |        |

## NO ALLOWABLE WILL BE ASSIGNED TO THIS COMPLETION UNTIL ALL INTERESTS HAVE BEEN CONSOLIDATED OR A NON-STANDARD UNIT HAS BEEN APPROVED BY THE DIVISION