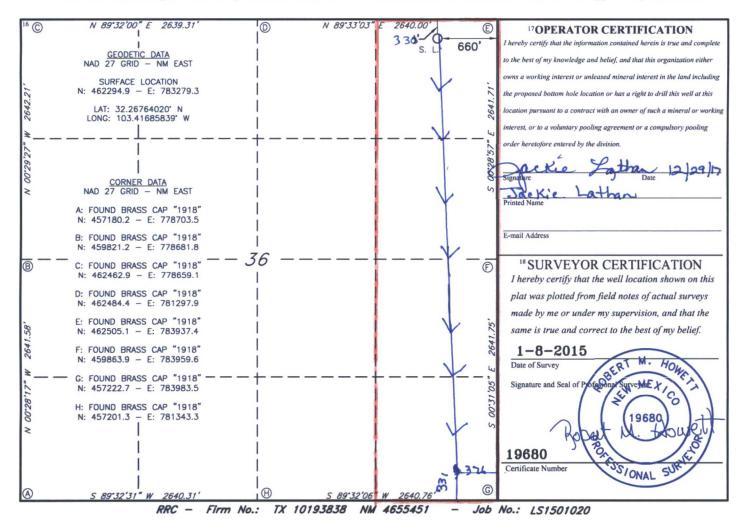

Form C-102
Revised August 1, 2011
Submit one copy to appropriate
District Office

■ AMENDED REPORT

WELL LOCATION AND ACREAGE DEDICATION PLA

|                                                                          |         | Y                     | LLL L                  | JUATIO       | N AND AC               | CEAGE DEDIC            | A II CONTINUE | 11             |            |        |  |
|--------------------------------------------------------------------------|---------|-----------------------|------------------------|--------------|------------------------|------------------------|---------------|----------------|------------|--------|--|
|                                                                          | r       |                       | <sup>2</sup> Pool Code |              | <sup>3</sup> Pool Name |                        |               |                |            |        |  |
| 30-025-43929                                                             |         |                       | 2                      | 2200         |                        | Antelope Ridge: Bone 5 |               |                |            | poring |  |
| 4Property Code                                                           |         |                       |                        | 5 Property N |                        |                        |               | 6 Well Number  |            |        |  |
| 319418                                                                   |         | TORO 36 B3AP STATE    |                        |              |                        |                        |               |                | 1H         |        |  |
| 7 OGRID NO.                                                              |         | 8 Operator Name       |                        |              |                        |                        |               |                | 9Elevation |        |  |
| 14744                                                                    |         | MEWBOURNE OIL COMPANY |                        |              |                        |                        |               |                | 3401'      |        |  |
| <sup>10</sup> Surface Location                                           |         |                       |                        |              |                        |                        |               |                |            |        |  |
| UL or lot no.                                                            | Section | Township              | Range                  | Lot Idn      | Feet from the          | North/South line       | Feet From the | East/West line |            | County |  |
| A                                                                        | 36      | 23S                   | 34E                    |              | 300                    | NORTH                  | 660           | EAST           |            | LEA    |  |
| " Bottom Hole Location If Different From Surface                         |         |                       |                        |              |                        |                        |               |                |            |        |  |
| UL or lot no.                                                            | Section | Township              | Range                  | Lot Idn      | Feet from the          | North/South line       | Feet from the | East/West line |            | County |  |
| P                                                                        | 36      | 235                   | 34E                    |              | 331                    | South                  | 376           | East           |            | Lea    |  |
| 12 Dedicated Acres 13 Joint or Infill 14 Consolidation Code 15 Order No. |         |                       |                        |              |                        |                        |               |                |            |        |  |
| 160                                                                      |         |                       |                        |              |                        |                        |               |                |            |        |  |