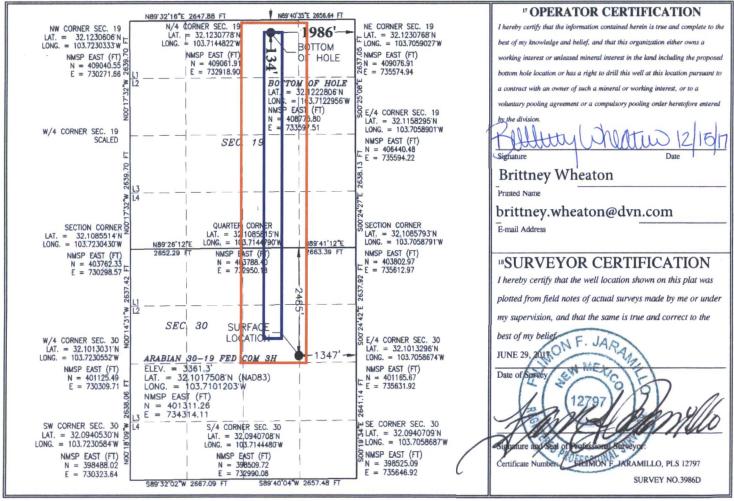

DEC 182017 Santa Fe, NM 87505

X AMENDED REPORT

Form C-102

District Office

WELL LOCATION AND ACREAGE DEDICATION PLAT

| <sup>1</sup> API Number 30-025-43774 | Pool Code 97903 | <sup>3</sup> Pool Name<br>WC-025 G-08 S253235G; Lwr Bon | e Spring                      |
|--------------------------------------|-----------------|---------------------------------------------------------|-------------------------------|
| <sup>4</sup> Property Code<br>316114 | AR              | <sup>5</sup> Property Name ABIAN 30-19 FED COM          | <sup>6</sup> Well Number 3H   |
| <sup>7</sup> OGRID No. 6137          | DEVON ENERG     | <sup>6</sup> Operator Name GY PRODUCTION COMPANY, L.P.  | <sup>9</sup> Elevation 3361.3 |

Surface Location

| UL or lot no. | Section | Township | Range | Lot Idn | Feet from the | North/South line | Feet from the | East/West line | County |
|---------------|---------|----------|-------|---------|---------------|------------------|---------------|----------------|--------|
| G             | 30      | 25 S     | 32 E  |         | 2485          | NORTH            | 1347          | EAST           | LEA    |

<sup>11</sup> Bottom Hole Location If Different From Surface

| UL or lot no.                                                                                    | Section | Township | Range | Lot Idn      | Feet from the | North/South line | Feet from the | East/West line | County |
|--------------------------------------------------------------------------------------------------|---------|----------|-------|--------------|---------------|------------------|---------------|----------------|--------|
| В                                                                                                | 19      | 25 S     | 32 E  |              | 134           | NORTH            | 1986          | EAST           | LEA    |
| <sup>12</sup> Dedicated Acres   <sup>13</sup> Joint or Infill   <sup>14</sup> Consolidation Code |         |          | Code  | 15 Order No. |               |                  |               |                |        |
| 240                                                                                              |         |          |       |              |               |                  |               |                |        |

No allowable will be assigned to this completion until all interests have been consolidated or a non-standard unit has been approved by the division.

PP: 2494 FNL 2044 FEL, Sec 30-25S-32E

**Project Area: Producing Area:**