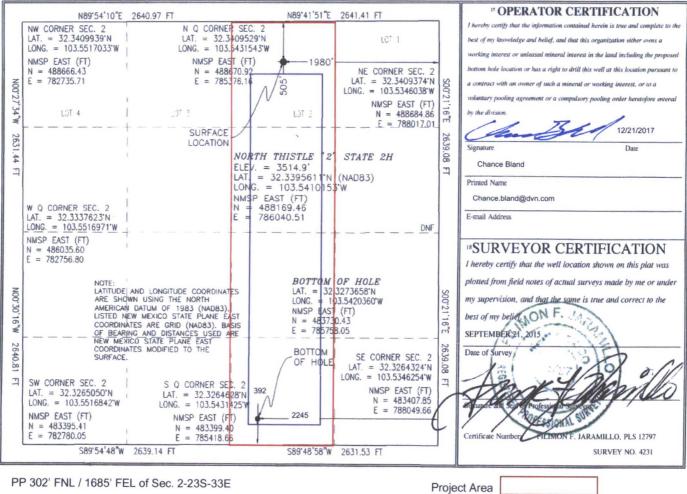

| District.1<br>1625 N. French Dr., Hobbs, NM 88240<br>Phone: (575) 393-6161 Fax: (575) 393-0720<br>District.11<br>811 S. First St., Artesia, NM 88210<br>Phone: (575) 748-1283 Fax: (575) 748-9720<br>District.111<br>1000 Rio Brazos Road, Aztec, NM 87410<br>Phone: (505) 334-6178 Fax: (505) 334-6170<br>District.1V<br>1220 S. St. Francis Dr., Santa Fe, NM 87505<br>Phone: (505) 476-3460 Fax: (505) 476-3462 |         |                                              |                            | Energy, Minerals & Natural Resources Brotheric Revised August 1, 201<br>OIL CONSERVATION DIVISION |              |                           |        |                  |               |        |                          | copy to appropriate<br>District Office |  |
|--------------------------------------------------------------------------------------------------------------------------------------------------------------------------------------------------------------------------------------------------------------------------------------------------------------------------------------------------------------------------------------------------------------------|---------|----------------------------------------------|----------------------------|---------------------------------------------------------------------------------------------------|--------------|---------------------------|--------|------------------|---------------|--------|--------------------------|----------------------------------------|--|
| WELL LOCATION AND ACREAGE DEDICATION PLAT                                                                                                                                                                                                                                                                                                                                                                          |         |                                              |                            |                                                                                                   |              |                           |        |                  |               |        |                          |                                        |  |
| API Number                                                                                                                                                                                                                                                                                                                                                                                                         |         |                                              |                            | <sup>2</sup> Pool Code                                                                            |              |                           |        | Pool Name        |               |        |                          |                                        |  |
| 30-025-4                                                                                                                                                                                                                                                                                                                                                                                                           |         | 7                                            | 320                        |                                                                                                   |              | Brinninstool; Bone Spring |        |                  |               |        |                          |                                        |  |
| <sup>4</sup> Property Code                                                                                                                                                                                                                                                                                                                                                                                         |         |                                              |                            | <sup>3</sup> Property Name                                                                        |              |                           |        |                  |               |        | <sup>6</sup> Well Number |                                        |  |
| 314792                                                                                                                                                                                                                                                                                                                                                                                                             |         |                                              |                            | NORTH THISTLE 2 STATE                                                                             |              |                           |        |                  |               |        |                          | 2H                                     |  |
| 'OGRID No.                                                                                                                                                                                                                                                                                                                                                                                                         |         |                                              | <sup>8</sup> Operator Name |                                                                                                   |              |                           |        |                  |               |        |                          | <sup>9</sup> Elevation                 |  |
| 6137                                                                                                                                                                                                                                                                                                                                                                                                               |         | <b>DEVON ENERGY PRODUCTION COMPANY, L.P.</b> |                            |                                                                                                   |              |                           |        |                  |               |        | 3514.9                   |                                        |  |
| <sup>10</sup> Surface Location                                                                                                                                                                                                                                                                                                                                                                                     |         |                                              |                            |                                                                                                   |              |                           |        |                  |               |        |                          |                                        |  |
| UL or lot no.                                                                                                                                                                                                                                                                                                                                                                                                      | Section | Section Township                             |                            | Range Lot Idn                                                                                     |              | dn Feet fr                | om the | North/South line | Feet from the | East/W | est line                 | County                                 |  |
| 2                                                                                                                                                                                                                                                                                                                                                                                                                  | 2       | 23 S                                         |                            | 33 E                                                                                              |              | 50                        | 05     | NORTH            | 1980          | EA     | ST                       | LEA                                    |  |
| "Bottom Hole Location If Different From Surface                                                                                                                                                                                                                                                                                                                                                                    |         |                                              |                            |                                                                                                   |              |                           |        |                  |               |        |                          |                                        |  |
| UL or lot no.                                                                                                                                                                                                                                                                                                                                                                                                      | Section | Section Township                             |                            | Range                                                                                             | ange Lot Idn |                           | om the | North/South line | Feet from the | East/W | est line                 | County                                 |  |
| 0                                                                                                                                                                                                                                                                                                                                                                                                                  | 2       | 23 S                                         |                            | 33 E                                                                                              |              | 392                       |        | SOUTH            | 2245          | EA     | ST                       | LEA                                    |  |
| <sup>12</sup> Dedicated Acres <sup>19</sup> Joint or Infill <sup>14</sup> Consolidation Code <sup>15</sup> Order No.                                                                                                                                                                                                                                                                                               |         |                                              |                            |                                                                                                   |              |                           |        |                  |               |        |                          |                                        |  |
| 159.73                                                                                                                                                                                                                                                                                                                                                                                                             |         |                                              |                            |                                                                                                   |              |                           |        |                  |               |        |                          |                                        |  |