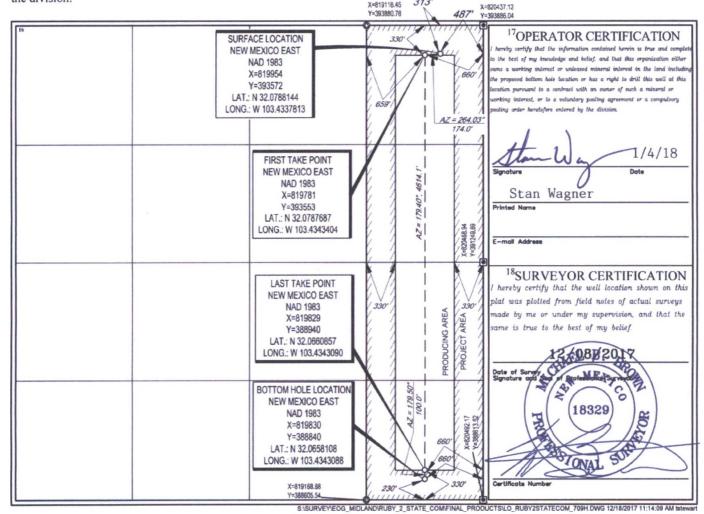

AMENDED REPORT

| WELL LOCATION AND ACREAGE DEDICATION PLAT |             |                                                   |                |                     |             |                        |                     |              |               |                        |
|-------------------------------------------|-------------|---------------------------------------------------|----------------|---------------------|-------------|------------------------|---------------------|--------------|---------------|------------------------|
| <sup>1</sup> API Number                   |             |                                                   |                | <sup>2</sup> Pool C | ode         | <sup>3</sup> Pool Name |                     |              |               |                        |
| 30-02                                     | 5- 44       | 7319 96658                                        |                |                     | Hardin Tan  | k; Wolfcamp            |                     |              |               |                        |
| <sup>4</sup> Property Code                |             | 5P:                                               |                |                     |             | roperty Name           |                     | 000          | 6V            | Vell Number            |
| 313190                                    |             | RUBY 2 STATE CO                                   |                |                     |             |                        | HOB                 | BS O         | SD #          | #709H                  |
| OGRID No.                                 |             | <sup>8</sup> Operator Name <sup>9</sup> Elevation |                |                     |             |                        |                     |              |               | <sup>9</sup> Elevation |
| 7377                                      |             | EOG RES                                           |                |                     |             | OURCES, INC.           | JAN                 | JAN 0 4 2018 |               |                        |
| <sup>10</sup> Surface Location            |             |                                                   |                |                     |             |                        |                     |              |               |                        |
| UL or lot no.                             | Section     | Township                                          | Ran            | ge Lot              | Idn Feet fr | om the North/Sout      | h line con from t   | FIVE         | West line     | County                 |
| A                                         | 2           | 26-5                                              | S 34-E         | -                   | 313         | NORTH                  | 487                 | EIVE         | ST            | LEA                    |
|                                           |             |                                                   |                |                     |             |                        |                     | -            |               |                        |
| UL or lot no.                             | Section     | Township                                          | Ran            | ge Lot              | Idn Feet fr | om the North/Sou       | th line Feet from t | he E         | ast/West line | County                 |
| P                                         | 2           | 26-5                                              | S 34-E         | -                   | 230         | SOUTH                  | 660'                | EA           | ST            | LEA                    |
| 12Dedicated Acres                         | 13 Joint or | nfill                                             | 4Consolidation | Code                | Order No.   |                        |                     |              |               |                        |
| 160.00                                    |             | - 1                                               |                |                     |             |                        |                     |              |               |                        |