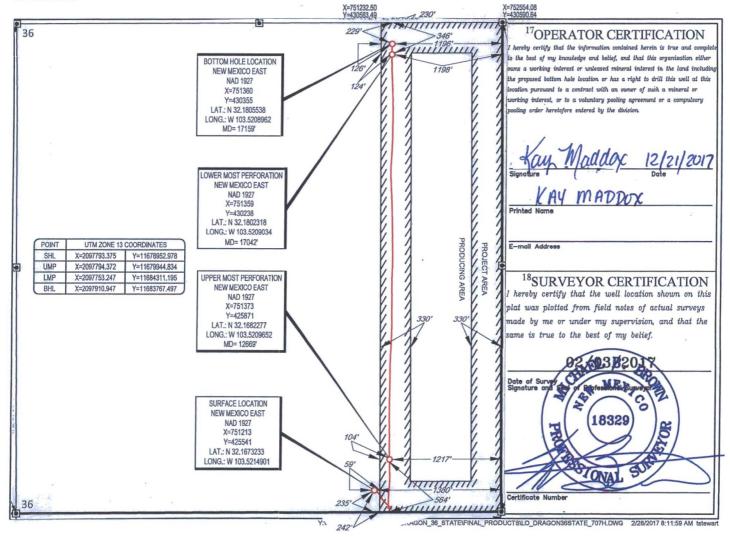

AMENDED REPORT

RECEIVED WELL LOCATION AND ACREAGE DEDICATION PI

| <sup>1</sup> API Number    |         |                            |                            | <sup>2</sup> Pool Code |               | <sup>3</sup> Pool Name |                  |       |                |                          |  |
|----------------------------|---------|----------------------------|----------------------------|------------------------|---------------|------------------------|------------------|-------|----------------|--------------------------|--|
| 30-025- <b>43715</b>       |         |                            | 980                        | 92                     | WC            | C-025 G-09             | S243336I;        | Upper | Wolfcamp       | )                        |  |
| <sup>4</sup> Property Code |         |                            | <sup>5</sup> Property Name |                        |               |                        |                  |       |                | <sup>6</sup> Well Number |  |
| 39643                      |         | DRAGON 36 STATE            |                            |                        |               |                        |                  |       | i              | #707H                    |  |
| 7OGRID No.                 |         | <sup>8</sup> Operator Name |                            |                        |               |                        |                  |       |                | <sup>9</sup> Elevation   |  |
| 7377                       |         | EOG RESOURCES, INC.        |                            |                        |               |                        |                  |       |                | 3475'                    |  |
| 10 Surface Location        |         |                            |                            |                        |               |                        |                  |       |                |                          |  |
| UL or lot no.              | Section | Township                   | Range                      | Lot Idn                | Feet from the | North/South            | h line Feet from | n the | East/West line | Cour                     |  |
| 0                          | 36      | 24-S                       | 33-E                       | -                      | 235'          | SOUTH                  | 1380'            | ] ]   | EAST           | LEA                      |  |
|                            |         |                            |                            |                        |               |                        |                  |       |                |                          |  |

North/South line Feet from the East/West line County UL or lot no. Range Township Lot Idn Feet from the Section 229 33-E 1210 LEA 36 24-S NORTH EAST <sup>2</sup>Dedicated Acres <sup>3</sup>Joint or Infill Consolidation Code Order No. 160.00