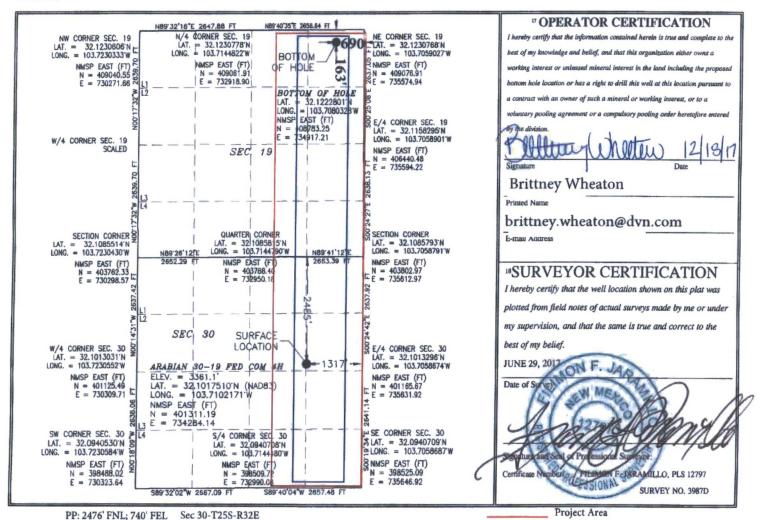

DEC 2 0 2017 Santa Fe, NM 87505

AMENDED REPORT

Producing Area

WELL CONTON AND ACREAGE DEDICATION PLAT

| <sup>1</sup> API Number 30-025-43788 | <sup>2</sup> Pool Code<br>97903 | THIC DOEC DOCOFOOLE I I           |                                  |  |
|--------------------------------------|---------------------------------|-----------------------------------|----------------------------------|--|
| <sup>4</sup> Property Code<br>316114 |                                 | operty Name<br>30-19 FED COM      | <sup>6</sup> Well Number  4H     |  |
| OGRID No. 6137                       |                                 | erator Name DUCTION COMPANY, L.P. | <sup>9</sup> Elevation<br>3361.1 |  |

Surface Location

| UL or lot no. | Section | Township | Range | Lot Idn | Feet from the | North/South line | Feet from the | East/West line | County |
|---------------|---------|----------|-------|---------|---------------|------------------|---------------|----------------|--------|
| н             | 30      | 25 S     | 32 E  |         | 2485          | NORTH            | 1317          | EAST           | LEA    |

<sup>11</sup> Bottom Hole Location If Different From Surface

| UL or lot no.   | Section 19            | Township<br>25 S | Range<br>32 E | Lot Idn | Feet from the 163 | North/South line NORTH | Feet from the 690 | East/West line<br>EAST | County<br>LEA |
|-----------------|-----------------------|------------------|---------------|---------|-------------------|------------------------|-------------------|------------------------|---------------|
| Dedicated Acres | s <sup>13</sup> Joint | or Infill 14     | Consolidation | Code    |                   |                        | 15 Order No.      |                        |               |